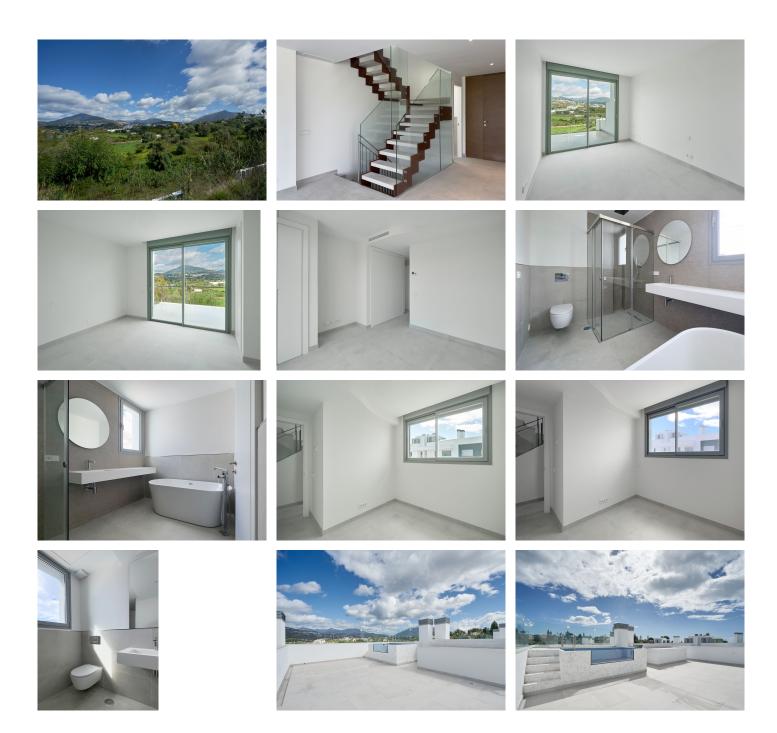

3 Bedroom semi detached villa with possibility to add the 4th bedroom in the basement has 3 levels plus the roof top terrace. Entering the property there is an entrance hall with a closet and guest toilet, an open plan kitchen with a spacious living room that leads you to the terrace and the garden of the property. On the first level there are 3 bedrooms with two bathrooms: Master bedroom with ensuite bathroom has a private access to the terrace that enjoys the panoramic country and mountain view, second bedroom also has a private access to the terrace and enjoys the same view as masters and shares a bathroom with the third bedroom. The rooftop terrace offers spectacular 360 degree view and has its own swimming pool and a preinstallation for the BBQ. The basement is already prepared, the new owner just needs to use the imagination what to do: additional bedroom can be done as well as a cinema/gaming room with a wine cellar. There is a laundry room and a bathroom with a shower. The property has a garage for two cars. This new complex of 23 semi-detached villas in a contemporary style designed by the prestigious Gonzalez & Jacobson architecture studio, using the highest quality standards. The urbanisation has great location, privileged views and respect for the environment. Only 5. minutes walk to San Pedro Center and 25 minutes was to the beach. It is the ideal place to live and enjoy family and friends in a unique, comfortable and safe space. Top quality materials with the most recognized brands in the sector and high energy