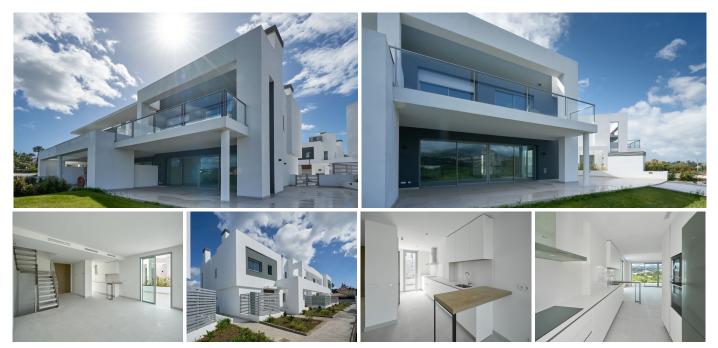

## SEMI-DETACHED HOUSE 4 BEDROOMS 3 BATHROOMS IN SAN PEDRO DE ALCÁNTARA

San Pedro de Alcántara

REF# R4846351 - 1.300.000€

| 4    | 3     | 287 m <sup>2</sup> | 325 m <sup>2</sup> | 153 m²  |
|------|-------|--------------------|--------------------|---------|
| Beds | Baths | Built              | Plot               | Terrace |

3 Bedroom semi detached villa with possibility to add the 4th bedroom in the basement has 3 levels plus the roof top terrace. Entering the property there is an entrance hall with a closet and guest toilet, an open plan kitchen with a spacious living room that leads you to the terrace and the garden of the property. On the first level there are 3 bedrooms with two bathrooms: Master bedroom with ensuite bathroom has a private access to the terrace that enjoys the panoramic country and mountain view, second bedroom also has a private access to the terrace and enjoys the same view as masters and shares a bathroom with the third bedroom. The rooftop terrace offers spectacular 360 degree view and has its own swimming pool and a preinstallation for the BBQ. The basement is already prepared, the new owner just needs to use the imagination what to do: additional bedroom can be done as well as a cinema/gaming room with a wine cellar. There is a laundry room and a bathroom with a shower. The property has a garage for two cars. This new complex of 23 semi-detached villas in a contemporary style designed by the prestigious Gonzalez & Jacobson architecture studio, using the highest quality standards. The urbanisation has great location, privileged views and respect for the environment. Only 5. minutes walk to San Pedro Center and 25 minutes was to the beach. It is the ideal place to live and enjoy family and friends in a unique, comfortable and safe space. Top quality materials with the most recognized brands in the sector and high energy