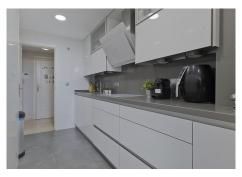

Spacious 2 bedroom apartment with spacious terrace in the well sought after gated community Las Adelfas in Finca Dona Maria in Torrequebrada. The views are mesmerizing: panoramic golf and sea views. Just stunning! The apartment measures 80 m2 inside and has a spacious partially covered terrace. Perfect to spend the endless Andalucian summers. The distribution of this bright and spacious apartment is as follows: the living room, the master bedroom and the guest bedroom are enjoying these fabulous views. These rooms also have direct access to the spacious partially covered terrace. The kitchen has been fully reformed recently, as well as both bathrooms. The master bedroom has an ensuite bathroom with double sink, toilet, and bath tub. The second bathroom is equipped with sink, toilet, and walk in shower. The apartment is equipped with several built-in in wardrobes. The master bedroom has the luxury of a walk-in closet. The flooring is cream marble. From Calle Camelia it is only 1.2 km to the sandy and wide beaches of Benalmadena Costa. The communal areas are well-kept. The communal pool is a saltwater pool. Included in the price is a parking space (covered) and a storage room of 5 m2. This property is located on the 1st floor and is accessible by stairs or lift. The building only has 4 stories. A must-see!