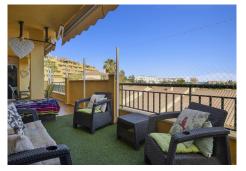

Spacious 2 bedroom apartment with spacious terrace in the well sought after gated community Las Adelfas in Finca Dona Maria in Torrequebrada. The views are mesmerizing: panoramic golf and sea views. Just stunning! The apartment measures 80 m2 inside and has a spacious partially covered terrace. Perfect to spend the endless Andalucian summers. The distribution of this bright and spacious apartment is as follows: the living room, the master bedroom and the guest bedroom are enjoying these fabulous views. These rooms also have direct access to the spacious partially covered terrace. The kitchen has been fully reformed recently, as well as both bathrooms. The master bedroom has an ensuite bathroom with double sink, toilet, and bath tub. The second bathroom is equipped with sink, toilet, and walk in shower. The apartment is equipped with several built-in in wardrobes. The master bedroom has the luxury of a walk-in closet. The flooring is cream marble. From Calle Camelia it is only 1.2 km to the sandy and wide beaches of Benalmadena Costa. The communal areas are well-kept. The communal pool is a saltwater pool. Included in the price is a parking space (covered) and a storage room of 5 m2. This property is located on the 1st floor and is accessible by stairs or lift. The building only has 4 stories. A must-see!