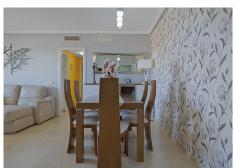

Spacious 2 bedroom apartment with spacious terrace in the well sought after gated community Las Adelfas in Finca Dona Maria in Torrequebrada. The views are mesmerizing: panoramic golf and sea views. Just stunning! The apartment measures 80 m2 inside and has a spacious partially covered terrace. Perfect to spend the endless Andalucian summers. The distribution of this bright and spacious apartment is as follows: the living room, the master bedroom and the guest bedroom are enjoying these fabulous views. These rooms also have direct access to the spacious partially covered terrace. The kitchen has been fully reformed recently, as well as both bathrooms. The master bedroom has an ensuite bathroom with double sink, toilet, and bath tub. The second bathroom is equipped with sink, toilet, and walk in shower. The apartment is equipped with several built-in in wardrobes. The master bedroom has the luxury of a walk-in closet. The flooring is cream marble. From Calle Camelia it is only 1.2 km to the sandy and wide beaches of Benalmadena Costa. The communal areas are well-kept. The communal pool is a saltwater pool. Included in the price is a parking space (covered) and a storage room of 5 m2. This property is located on the 1st floor and is accessible by stairs or lift. The building only has 4 stories. A must-see!