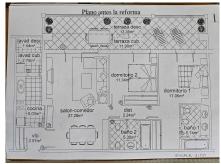

Spacious 2 bedroom apartment with spacious terrace in the well sought after gated community Las Adelfas in Finca Dona Maria in Torrequebrada. The views are mesmerizing: panoramic golf and sea views. Just stunning! The apartment measures 80 m2 inside and has a spacious partially covered terrace. Perfect to spend the endless Andalucian summers. The distribution of this bright and spacious apartment is as follows: the living room, the master bedroom and the guest bedroom are enjoying these fabulous views. These rooms also have direct access to the spacious partially covered terrace. The kitchen has been fully reformed recently, as well as both bathrooms. The master bedroom has an ensuite bathroom with double sink, toilet, and bath tub. The second bathroom is equipped with sink, toilet, and walk in shower. The apartment is equipped with several built-in in wardrobes. The master bedroom has the luxury of a walk-in closet. The flooring is cream marble. From Calle Camelia it is only 1.2 km to the sandy and wide beaches of Benalmadena Costa. The communal areas are well-kept. The communal pool is a saltwater pool. Included in the price is a parking space (covered) and a storage room of 5 m2. This property is located on the 1st floor and is accessible by stairs or lift. The building only has 4 stories. A must-see!