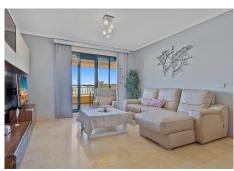

Spacious 2 bedroom apartment with spacious terrace in the well sought after gated community Las Adelfas in Finca Dona Maria in Torrequebrada. The views are mesmerizing: panoramic golf and sea views. Just stunning! The apartment measures 80 m2 inside and has a spacious partially covered terrace. Perfect to spend the endless Andalucian summers. The distribution of this bright and spacious apartment is as follows: the living room, the master bedroom and the guest bedroom are enjoying these fabulous views. These rooms also have direct access to the spacious partially covered terrace. The kitchen has been fully reformed recently, as well as both bathrooms. The master bedroom has an ensuite bathroom with double sink, toilet, and bath tub. The second bathroom is equipped with sink, toilet, and walk in shower. The apartment is equipped with several built-in in wardrobes. The master bedroom has the luxury of a walk-in closet. The flooring is cream marble. From Calle Camelia it is only 1.2 km to the sandy and wide beaches of Benalmadena Costa. The communal areas are well-kept. The communal pool is a saltwater pool. Included in the price is a parking space (covered) and a storage room of 5 m2. This property is located on the 1st floor and is accessible by stairs or lift. The building only has 4 stories. A must-see!