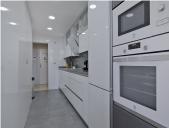

Spacious 2 bedroom apartment with spacious terrace in the well sought after gated community Las Adelfas in Finca Dona Maria in Torrequebrada. The views are mesmerizing: panoramic golf and sea views. Just stunning! The apartment measures 80 m2 inside and has a spacious partially covered terrace. Perfect to spend the endless Andalucian summers. The distribution of this bright and spacious apartment is as follows: the living room, the master bedroom and the guest bedroom are enjoying these fabulous views. These rooms also have direct access to the spacious partially covered terrace. The kitchen has been fully reformed recently, as well as both bathrooms. The master bedroom has an ensuite bathroom with double sink, toilet, and bath tub. The second bathroom is equipped with sink, toilet, and walk in shower. The apartment is equipped with several built-in in wardrobes. The master bedroom has the luxury of a walk-in closet. The flooring is cream marble. From Calle Camelia it is only 1.2 km to the sandy and wide beaches of Benalmadena Costa. The communal areas are well-kept. The communal pool is a saltwater pool. Included in the price is a parking space (covered) and a storage room of 5 m2. This property is located on the 1st floor and is accessible by stairs or lift. The building only has 4 stories. A must-see!