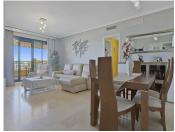

Spacious 2 bedroom apartment with spacious terrace in the well sought after gated community Las Adelfas in Finca Dona Maria in Torrequebrada. The views are mesmerizing: panoramic golf and sea views. Just stunning! The apartment measures 80 m2 inside and has a spacious partially covered terrace. Perfect to spend the endless Andalucian summers. The distribution of this bright and spacious apartment is as follows: the living room, the master bedroom and the guest bedroom are enjoying these fabulous views. These rooms also have direct access to the spacious partially covered terrace. The kitchen has been fully reformed recently, as well as both bathrooms. The master bedroom has an ensuite bathroom with double sink, toilet, and bath tub. The second bathroom is equipped with sink, toilet, and walk in shower. The apartment is equipped with several built-in in wardrobes. The master bedroom has the luxury of a walk-in closet. The flooring is cream marble. From Calle Camelia it is only 1.2 km to the sandy and wide beaches of Benalmadena Costa. The communal areas are well-kept. The communal pool is a saltwater pool. Included in the price is a parking space (covered) and a storage room of 5 m2. This property is located on the 1st floor and is accessible by stairs or lift. The building only has 4 stories. A must-see!