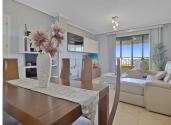

Spacious 2 bedroom apartment with spacious terrace in the well sought after gated community Las Adelfas in Finca Dona Maria in Torrequebrada. The views are mesmerizing: panoramic golf and sea views. Just stunning! The apartment measures 80 m2 inside and has a spacious partially covered terrace. Perfect to spend the endless Andalucian summers. The distribution of this bright and spacious apartment is as follows: the living room, the master bedroom and the guest bedroom are enjoying these fabulous views. These rooms also have direct access to the spacious partially covered terrace. The kitchen has been fully reformed recently, as well as both bathrooms. The master bedroom has an ensuite bathroom with double sink, toilet, and bath tub. The second bathroom is equipped with sink, toilet, and walk in shower. The apartment is equipped with several built-in in wardrobes. The master bedroom has the luxury of a walk-in closet. The flooring is cream marble. From Calle Camelia it is only 1.2 km to the sandy and wide beaches of Benalmadena Costa. The communal areas are well-kept. The communal pool is a saltwater pool. Included in the price is a parking space (covered) and a storage room of 5 m2. This property is located on the 1st floor and is accessible by stairs or lift. The building only has 4 stories. A must-see!