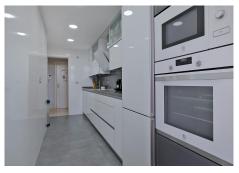

Spacious 2 bedroom apartment with spacious terrace in the well sought after gated community Las Adelfas in Finca Dona Maria in Torrequebrada. The views are mesmerizing: panoramic golf and sea views. Just stunning! The apartment measures 80 m2 inside and has a spacious partially covered terrace. Perfect to spend the endless Andalucian summers. The distribution of this bright and spacious apartment is as follows: the living room, the master bedroom and the guest bedroom are enjoying these fabulous views. These rooms also have direct access to the spacious partially covered terrace. The kitchen has been fully reformed recently, as well as both bathrooms. The master bedroom has an ensuite bathroom with double sink, toilet, and bath tub. The second bathroom is equipped with sink, toilet, and walk in shower. The apartment is equipped with several built-in in wardrobes. The master bedroom has the luxury of a walk-in closet. The flooring is cream marble. From Calle Camelia it is only 1.2 km to the sandy and wide beaches of Benalmadena Costa. The communal areas are well-kept. The communal pool is a saltwater pool. Included in the price is a parking space (covered) and a storage room of 5 m2. This property is located on the 1st floor and is accessible by stairs or lift. The building only has 4 stories. A must-see!