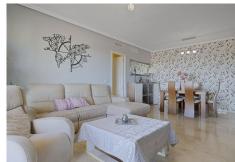

Spacious 2 bedroom apartment with spacious terrace in the well sought after gated community Las Adelfas in Finca Dona Maria in Torrequebrada. The views are mesmerizing: panoramic golf and sea views. Just stunning! The apartment measures 80 m2 inside and has a spacious partially covered terrace. Perfect to spend the endless Andalucian summers. The distribution of this bright and spacious apartment is as follows: the living room, the master bedroom and the guest bedroom are enjoying these fabulous views. These rooms also have direct access to the spacious partially covered terrace. The kitchen has been fully reformed recently, as well as both bathrooms. The master bedroom has an ensuite bathroom with double sink, toilet, and bath tub. The second bathroom is equipped with sink, toilet, and walk in shower. The apartment is equipped with several built-in in wardrobes. The master bedroom has the luxury of a walk-in closet. The flooring is cream marble. From Calle Camelia it is only 1.2 km to the sandy and wide beaches of Benalmadena Costa. The communal areas are well-kept. The communal pool is a saltwater pool. Included in the price is a parking space (covered) and a storage room of 5 m2. This property is located on the 1st floor and is accessible by stairs or lift. The building only has 4 stories. A must-see!