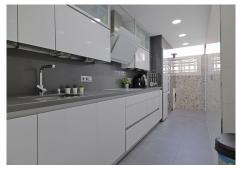

Spacious 2 bedroom apartment with spacious terrace in the well sought after gated community Las Adelfas in Finca Dona Maria in Torrequebrada. The views are mesmerizing: panoramic golf and sea views. Just stunning! The apartment measures 80 m2 inside and has a spacious partially covered terrace. Perfect to spend the endless Andalucian summers. The distribution of this bright and spacious apartment is as follows: the living room, the master bedroom and the guest bedroom are enjoying these fabulous views. These rooms also have direct access to the spacious partially covered terrace. The kitchen has been fully reformed recently, as well as both bathrooms. The master bedroom has an ensuite bathroom with double sink, toilet, and bath tub. The second bathroom is equipped with sink, toilet, and walk in shower. The apartment is equipped with several built-in in wardrobes. The master bedroom has the luxury of a walk-in closet. The flooring is cream marble. From Calle Camelia it is only 1.2 km to the sandy and wide beaches of Benalmadena Costa. The communal areas are well-kept. The communal pool is a saltwater pool. Included in the price is a parking space (covered) and a storage room of 5 m2. This property is located on the 1st floor and is accessible by stairs or lift. The building only has 4 stories. A must-see!