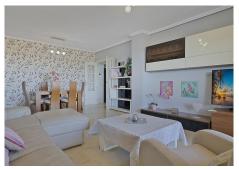

Spacious 2 bedroom apartment with spacious terrace in the well sought after gated community Las Adelfas in Finca Dona Maria in Torrequebrada. The views are mesmerizing: panoramic golf and sea views. Just stunning! The apartment measures 80 m2 inside and has a spacious partially covered terrace. Perfect to spend the endless Andalucian summers. The distribution of this bright and spacious apartment is as follows: the living room, the master bedroom and the guest bedroom are enjoying these fabulous views. These rooms also have direct access to the spacious partially covered terrace. The kitchen has been fully reformed recently, as well as both bathrooms. The master bedroom has an ensuite bathroom with double sink, toilet, and bath tub. The second bathroom is equipped with sink, toilet, and walk in shower. The apartment is equipped with several built-in in wardrobes. The master bedroom has the luxury of a walk-in closet. The flooring is cream marble. From Calle Camelia it is only 1.2 km to the sandy and wide beaches of Benalmadena Costa. The communal areas are well-kept. The communal pool is a saltwater pool. Included in the price is a parking space (covered) and a storage room of 5 m2. This property is located on the 1st floor and is accessible by stairs or lift. The building only has 4 stories. A must-see!