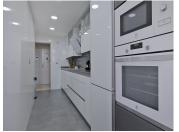

Spacious 2 bedroom apartment with spacious terrace in the well sought after gated community Las Adelfas in Finca Dona Maria in Torrequebrada. The views are mesmerizing: panoramic golf and sea views. Just stunning! The apartment measures 80 m2 inside and has a spacious partially covered terrace. Perfect to spend the endless Andalucian summers. The distribution of this bright and spacious apartment is as follows: the living room, the master bedroom and the guest bedroom are enjoying these fabulous views. These rooms also have direct access to the spacious partially covered terrace. The kitchen has been fully reformed recently, as well as both bathrooms. The master bedroom has an ensuite bathroom with double sink, toilet, and bath tub. The second bathroom is equipped with sink, toilet, and walk in shower. The apartment is equipped with several built-in in wardrobes. The master bedroom has the luxury of a walk-in closet. The flooring is cream marble. From Calle Camelia it is only 1.2 km to the sandy and wide beaches of Benalmadena Costa. The communal areas are well-kept. The communal pool is a saltwater pool. Included in the price is a parking space (covered) and a storage room of 5 m2. This property is located on the 1st floor and is accessible by stairs or lift. The building only has 4 stories. A must-see!