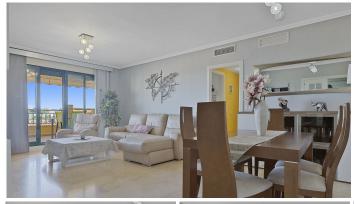

Spacious 2 bedroom apartment with spacious terrace in the well sought after gated community Las Adelfas in Finca Dona Maria in Torrequebrada. The views are mesmerizing: panoramic golf and sea views. Just stunning! The apartment measures 80 m2 inside and has a spacious partially covered terrace. Perfect to spend the endless Andalucian summers. The distribution of this bright and spacious apartment is as follows: the living room, the master bedroom and the guest bedroom are enjoying these fabulous views. These rooms also have direct access to the spacious partially covered terrace. The kitchen has been fully reformed recently, as well as both bathrooms. The master bedroom has an ensuite bathroom with double sink, toilet, and bath tub. The second bathroom is equipped with sink, toilet, and walk in shower. The apartment is equipped with several built-in in wardrobes. The master bedroom has the luxury of a walk-in closet. The flooring is cream marble. From Calle Camelia it is only 1.2 km to the sandy and wide beaches of Benalmadena Costa. The communal areas are well-kept. The communal pool is a saltwater pool. Included in the price is a parking space (covered) and a storage room of 5 m2. This property is located on the 1st floor and is accessible by stairs or lift. The building only has 4 stories. A must-see!