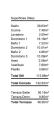

## MIDDLE FLOOR APARTMENT 3 BEDROOMS 3 BATHROOMS IN FUENGIROLA

Fuengirola

REF# R4839340 - 895.000€

| 3    | 3     | 131 m² | 43 m²   |
|------|-------|--------|---------|
| Beds | Baths | Built  | Terrace |