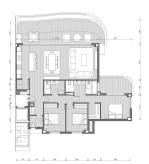

## MIDDLE FLOOR APARTMENT 3 BEDROOMS 3 BATHROOMS IN FUENGIROLA

Fuengirola

REF# R4839340 - 895.000€

| 3    | 3     | 131 m² | 43 m²   |
|------|-------|--------|---------|
| Beds | Baths | Built  | Terrace |