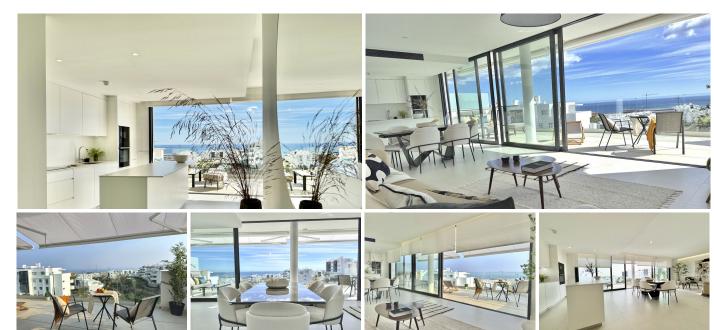

## MIDDLE FLOOR APARTMENT 3 BEDROOMS 3 BATHROOMS IN FUENGIROLA

Fuengirola

REF# R4839340 - 895.000€

| 3    | 3     | 131 m² | 43 m²   |
|------|-------|--------|---------|
| Beds | Baths | Built  | Terrace |

Indoor-outdoor living at its best with some of the most impressive sea views in the complex. Fantastic extra large 3-bed contemporary apartment with frontal panoramic views in an exclusive eco sustainable gated resort surrounded by green areas and a few minutes from the beach. This property includes a storage and 2 large parking spaces. The apartment is surrounded by green areas and has fantastic open frontal views onto the green valley leading to the sea. The interior has been tastefully furnished and reveals a feel of space, the interior blending in nicely with the outside terrace. The master bedroom enjoys a private terrace with sea views and a walk-in closet. Extras include both outdoor and indoor electric awnings, underfloor heating in all rooms controlled from your phone via domotics., Neff kitchen appliances. Perimetral ceiling indirect led lighting in sitting room and bedrooms. A co-working area as well as 100.000 sqm of gardens, a 5 km walk with spas, cycle paths, electric charging points for both bicycles and cars have been designed for the residents well being and needs. Enjoy privileged access to one of the top facilities on the Costa del Sol, the Higueron Sports Club (including paddle and tennis courts, heated 25m pool, large gym, and many more activities) Spa and Beach club. Shuttle bus available onsite. Concierge service available, including for managing your rentals if you wish. Amenities in the neighbourhood, include supermarket, drycleaner, pharmacy, a dozen restaurants, among which Michelin-star rated Sollo. Very well connected, there is a