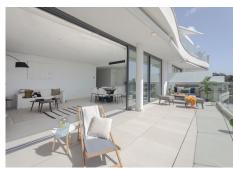

Indoor-outdoor living at its best with some of the most impressive sea views in the complex. Fantastic extra large 3-bed contemporary apartment with frontal panoramic views in an exclusive eco sustainable gated resort surrounded by green areas and a few minutes from the beach. This property includes a storage and 2 large parking spaces. The apartment is surrounded by green areas and has fantastic open frontal views onto the green valley leading to the sea. The interior has been tastefully furnished and reveals a feel of space, the interior blending in nicely with the outside terrace. The master bedroom enjoys a private terrace with sea views and a walk-in closet. Extras include both outdoor and indoor electric awnings, underfloor heating in all rooms controlled from your phone via domotics., Neff kitchen appliances. Perimetral ceiling indirect led lighting in sitting room and bedrooms. A co-working area as well as 100.000 sqm of gardens, a 5 km walk with spas, cycle paths, electric charging points for both bicycles and cars have been designed for the residents well being and needs. Enjoy privileged access to one of the top facilities on the Costa del Sol, the Higueron Sports Club (including paddle and tennis courts, heated 25m pool, large gym, and many more activities) Spa and Beach club. Shuttle bus available onsite. Concierge service available, including for managing your rentals if you wish. Amenities in the neighbourhood, include supermarket, drycleaner, pharmacy, a dozen restaurants, among which Michelin-star rated Sollo. Very well connected, there is a