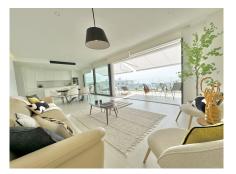

Indoor-outdoor living at its best with some of the most impressive sea views in the complex. Fantastic extra large 3-bed contemporary apartment with frontal panoramic views in an exclusive eco sustainable gated resort surrounded by green areas and a few minutes from the beach. This property includes a storage and 2 large parking spaces. The apartment is surrounded by green areas and has fantastic open frontal views onto the green valley leading to the sea. The interior has been tastefully furnished and reveals a feel of space, the interior blending in nicely with the outside terrace. The master bedroom enjoys a private terrace with sea views and a walk-in closet. Extras include both outdoor and indoor electric awnings, underfloor heating in all rooms controlled from your phone via domotics., Neff kitchen appliances. Perimetral ceiling indirect led lighting in sitting room and bedrooms. A co-working area as well as 100.000 sqm of gardens, a 5 km walk with spas, cycle paths, electric charging points for both bicycles and cars have been designed for the residents well being and needs. Enjoy privileged access to one of the top facilities on the Costa del Sol, the Higueron Sports Club (including paddle and tennis courts, heated 25m pool, large gym, and many more activities) Spa and Beach club. Shuttle bus available onsite. Concierge service available, including for managing your rentals if you wish. Amenities in the neighbourhood, include supermarket, drycleaner, pharmacy, a dozen restaurants, among which Michelin-star rated Sollo. Very well connected, there is a