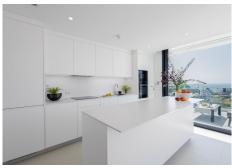

Indoor-outdoor living at its best with some of the most impressive sea views in the complex. Fantastic extra large 3-bed contemporary apartment with frontal panoramic views in an exclusive eco sustainable gated resort surrounded by green areas and a few minutes from the beach. This property includes a storage and 2 large parking spaces. The apartment is surrounded by green areas and has fantastic open frontal views onto the green valley leading to the sea. The interior has been tastefully furnished and reveals a feel of space, the interior blending in nicely with the outside terrace. The master bedroom enjoys a private terrace with sea views and a walk-in closet. Extras include both outdoor and indoor electric awnings, underfloor heating in all rooms controlled from your phone via domotics., Neff kitchen appliances. Perimetral ceiling indirect led lighting in sitting room and bedrooms. A co-working area as well as 100.000 sqm of gardens, a 5 km walk with spas, cycle paths, electric charging points for both bicycles and cars have been designed for the residents well being and needs. Enjoy privileged access to one of the top facilities on the Costa del Sol, the Higueron Sports Club (including paddle and tennis courts, heated 25m pool, large gym, and many more activities) Spa and Beach club. Shuttle bus available onsite. Concierge service available, including for managing your rentals if you wish. Amenities in the neighbourhood, include supermarket, drycleaner, pharmacy, a dozen restaurants, among which Michelin-star rated Sollo. Very well connected, there is a