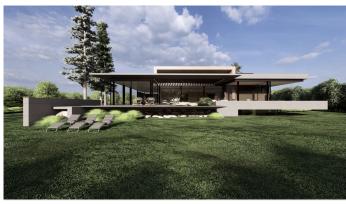

## RESIDENTIAL PLOT IN MANILVA

Manilva

REF# R4838461 - 345.000€

Plot with incredible uninterrupted sea views. We are currently developing a Turnkey Project on this plot that will consist out of 3 floors with 4 bedrooms, 4 bathrooms, 1 guest toilet, elevator, living area with open plan kitchen, storage rooms, gymnasium, garage, technical room and much more. Pictures of kitchen and bathrooms are examples of how it could be, even the pictures of the villa can still be changed according the specifications of the clients. Brochure available for agents who have clients for an off-plan project with all cost included like project, licenses, plot, full construction, first occupation licenses and so on...... Construction 450 m2 on 3 floors, 75 m2 covered terraces, 50 m2 terraces, 40 m2 heated pool, fully fitted kitchen with white goods, voltaic panels and 1 X 10kW battery, ceiling high windows and so on. Turnkey price 1.695.000 € VAT not included