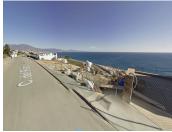

## RESIDENTIAL PLOT IN MANILVA

Manilva

REF# R4838461 - 345.000€

Plot with incredible uninterrupted sea views. We are currently developing a Turnkey Project on this plot that will consist out of 3 floors with 4 bedrooms, 4 bathrooms, 1 guest toilet, elevator, living area with open plan kitchen, storage rooms, gymnasium, garage, technical room and much more. Pictures of kitchen and bathrooms are examples of how it could be, even the pictures of the villa can still be changed according the specifications of the clients. Brochure available for agents who have clients for an off-plan project with all cost included like project, licenses, plot, full construction, first occupation licenses and so on...... Construction 450 m2 on 3 floors, 75 m2 covered terraces, 50 m2 terraces, 40 m2 heated pool, fully fitted kitchen with white goods, voltaic panels and 1 X 10kW battery, ceiling high windows and so on. Turnkey price 1.695.000 € VAT not included