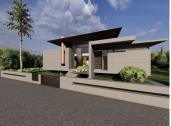

## RESIDENTIAL PLOT IN MANILVA

Manilva

REF# R4838461 - 345.000€

Plot with incredible uninterrupted sea views. We are currently developing a Turnkey Project on this plot that will consist out of 3 floors with 4 bedrooms, 4 bathrooms, 1 guest toilet, elevator, living area with open plan kitchen, storage rooms, gymnasium, garage, technical room and much more. Pictures of kitchen and bathrooms are examples of how it could be, even the pictures of the villa can still be changed according the specifications of the clients. Brochure available for agents who have clients for an off-plan project with all cost included like project, licenses, plot, full construction, first occupation licenses and so on...... Construction 450 m2 on 3 floors, 75 m2 covered terraces, 50 m2 terraces, 40 m2 heated pool, fully fitted kitchen with white goods, voltaic panels and 1 X 10kW battery, ceiling high windows and so on. Turnkey price 1.695.000 € VAT not included