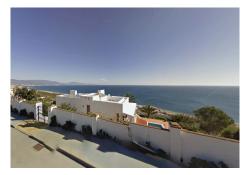

## RESIDENTIAL PLOT IN MANILVA

Manilva

REF# R4838461 - 345.000€

Plot with incredible uninterrupted sea views. We are currently developing a Turnkey Project on this plot that will consist out of 3 floors with 4 bedrooms, 4 bathrooms, 1 guest toilet, elevator, living area with open plan kitchen, storage rooms, gymnasium, garage, technical room and much more. Pictures of kitchen and bathrooms are examples of how it could be, even the pictures of the villa can still be changed according the specifications of the clients. Brochure available for agents who have clients for an off-plan project with all cost included like project, licenses, plot, full construction, first occupation licenses and so on...... Construction 450 m2 on 3 floors, 75 m2 covered terraces, 50 m2 terraces, 40 m2 heated pool, fully fitted kitchen with white goods, voltaic panels and 1 X 10kW battery, ceiling high windows and so on. Turnkey price 1.695.000 € VAT not included