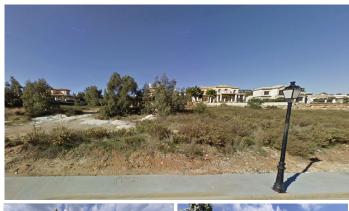

## RESIDENTIAL PLOT IN MANILVA

Manilva

REF# R4838461 - 345.000€

Plot with incredible uninterrupted sea views. We are currently developing a Turnkey Project on this plot that will consist out of 3 floors with 4 bedrooms, 4 bathrooms, 1 guest toilet, elevator, living area with open plan kitchen, storage rooms, gymnasium, garage, technical room and much more. Pictures of kitchen and bathrooms are examples of how it could be, even the pictures of the villa can still be changed according the specifications of the clients. Brochure available for agents who have clients for an off-plan project with all cost included like project, licenses, plot, full construction, first occupation licenses and so on...... Construction 450 m2 on 3 floors, 75 m2 covered terraces, 50 m2 terraces, 40 m2 heated pool, fully fitted kitchen with white goods, voltaic panels and 1 X 10kW battery, ceiling high windows and so on. Turnkey price 1.695.000 € VAT not included