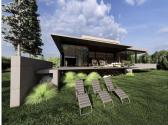

## RESIDENTIAL PLOT IN MANILVA

Manilva

REF# R4838461 - 345.000€

Plot with incredible uninterrupted sea views. We are currently developing a Turnkey Project on this plot that will consist out of 3 floors with 4 bedrooms, 4 bathrooms, 1 guest toilet, elevator, living area with open plan kitchen, storage rooms, gymnasium, garage, technical room and much more. Pictures of kitchen and bathrooms are examples of how it could be, even the pictures of the villa can still be changed according the specifications of the clients. Brochure available for agents who have clients for an off-plan project with all cost included like project, licenses, plot, full construction, first occupation licenses and so on...... Construction 450 m2 on 3 floors, 75 m2 covered terraces, 50 m2 terraces, 40 m2 heated pool, fully fitted kitchen with white goods, voltaic panels and 1 X 10kW battery, ceiling high windows and so on. Turnkey price 1.695.000 € VAT not included