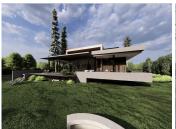

## RESIDENTIAL PLOT IN MANILVA

Manilva

REF# R4838461 - 345.000€

Plot with incredible uninterrupted sea views. We are currently developing a Turnkey Project on this plot that will consist out of 3 floors with 4 bedrooms, 4 bathrooms, 1 guest toilet, elevator, living area with open plan kitchen, storage rooms, gymnasium, garage, technical room and much more. Pictures of kitchen and bathrooms are examples of how it could be, even the pictures of the villa can still be changed according the specifications of the clients. Brochure available for agents who have clients for an off-plan project with all cost included like project, licenses, plot, full construction, first occupation licenses and so on...... Construction 450 m2 on 3 floors, 75 m2 covered terraces, 50 m2 terraces, 40 m2 heated pool, fully fitted kitchen with white goods, voltaic panels and 1 X 10kW battery, ceiling high windows and so on. Turnkey price 1.695.000 € VAT not included