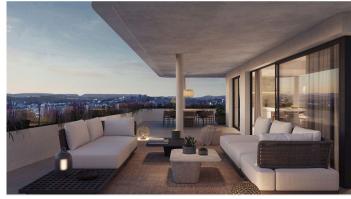

This is the new construction located in Estepona's Central Park This residential/commercial building will comprise: 43 apartments & 4 commercial premises Communal & Private Terraces Swimming pool Gym 4 floors of parking Storage rooms 3 lifts & 2 car lifts Reception with concierge Expected delivery date: First quarter of 2026 It will consist of homes with 11 different layouts, raging from 1 to 3 bedrooms. The homes will be double or triple oriented and will feature spacious terraces, offering residents panoramic views and abundant natural light. The development has been designed to hold bright and spacious apartments filled with an abundance of direct sunlight throughout the day; the perfect setting for bringing people together. Panoramic windows, organically shaped walls and spacious terraces will give your new home an appearance with character, elevating the quality of life.