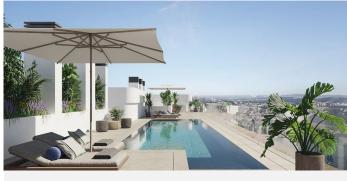

This is the new construction located in Estepona's Central Park This residential/commercial building will comprise: 43 apartments & 4 commercial premises Communal & Private Terraces Swimming pool Gym 4 floors of parking Storage rooms 3 lifts & 2 car lifts Reception with concierge Expected delivery date: First quarter of 2026 It will consist of homes with 11 different layouts, raging from 1 to 3 bedrooms. The homes will be double or triple oriented and will feature spacious terraces, offering residents panoramic views and abundant natural light. The development has been designed to hold bright and spacious apartments filled with an abundance of direct sunlight throughout the day; the perfect setting for bringing people together. Panoramic windows, organically shaped walls and spacious terraces will give your new home an appearance with character, elevating the quality of life.