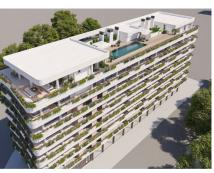

This is the new construction located in Estepona's Central Park This residential/commercial building will comprise: 43 apartments & 4 commercial premises Communal & Private Terraces Swimming pool Gym 4 floors of parking Storage rooms 3 lifts & 2 car lifts Reception with concierge Expected delivery date: First quarter of 2026 It will consist of homes with 11 different layouts, raging from 1 to 3 bedrooms. The homes will be double or triple oriented and will feature spacious terraces, offering residents panoramic views and abundant natural light. The development has been designed to hold bright and spacious apartments filled with an abundance of direct sunlight throughout the day; the perfect setting for bringing people together. Panoramic windows, organically shaped walls and spacious terraces will give your new home an appearance with character, elevating the quality of life.