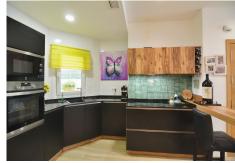

\*\*Discover your ideal home in Fuengirola!\*\* Located just 40 meters from the sea and in the heart of Fuengirola, this apartment is a gem that you cannot miss. With a constructed area of ??102 square meters, this recently built home (2021) offers a spacious living room with an open kitchen from a German brand, perfect for enjoying unforgettable moments with family or friends. The property has 3 bedrooms, all of them with built-in wardrobes and two of them with access to private patios of 3.6 square meters each. The master bedroom has an en-suite bathroom, and both bathrooms have a window, providing excellent ventilation and light. This apartment not only stands out for its modern and functional design, but also for its sustainable features. The building is equipped with solar panels and high-quality PVC windows, ensuring low energy consumption. In addition, the centralized hot/cold air conditioning ensures maximum comfort throughout the year. The property is suitable for people with reduced mobility and has an elevator, making it accessible to everyone. It also has a parking space for rent for only €90 near the building, making parking easier. Facing west, the property is also authorized for tourist rental, making it an excellent investment. Don't miss the opportunity to live in a unique property in Fuengirola, with the highest quality and an unbeatable environment. Contact us and come visit it!