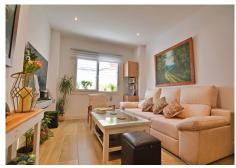

\*\*Discover your ideal home in Fuengirola!\*\* Located just 40 meters from the sea and in the heart of Fuengirola, this apartment is a gem that you cannot miss. With a constructed area of ??102 square meters, this recently built home (2021) offers a spacious living room with an open kitchen from a German brand, perfect for enjoying unforgettable moments with family or friends. The property has 3 bedrooms, all of them with built-in wardrobes and two of them with access to private patios of 3.6 square meters each. The master bedroom has an en-suite bathroom, and both bathrooms have a window, providing excellent ventilation and light. This apartment not only stands out for its modern and functional design, but also for its sustainable features. The building is equipped with solar panels and high-quality PVC windows, ensuring low energy consumption. In addition, the centralized hot/cold air conditioning ensures maximum comfort throughout the year. The property is suitable for people with reduced mobility and has an elevator, making it accessible to everyone. It also has a parking space for rent for only €90 near the building, making parking easier. Facing west, the property is also authorized for tourist rental, making it an excellent investment. Don't miss the opportunity to live in a unique property in Fuengirola, with the highest quality and an unbeatable environment. Contact us and come visit it!