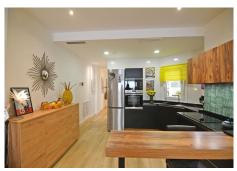

\*\*Discover your ideal home in Fuengirola!\*\* Located just 40 meters from the sea and in the heart of Fuengirola, this apartment is a gem that you cannot miss. With a constructed area of ??102 square meters, this recently built home (2021) offers a spacious living room with an open kitchen from a German brand, perfect for enjoying unforgettable moments with family or friends. The property has 3 bedrooms, all of them with built-in wardrobes and two of them with access to private patios of 3.6 square meters each. The master bedroom has an en-suite bathroom, and both bathrooms have a window, providing excellent ventilation and light. This apartment not only stands out for its modern and functional design, but also for its sustainable features. The building is equipped with solar panels and high-quality PVC windows, ensuring low energy consumption. In addition, the centralized hot/cold air conditioning ensures maximum comfort throughout the year. The property is suitable for people with reduced mobility and has an elevator, making it accessible to everyone. It also has a parking space for rent for only €90 near the building, making parking easier. Facing west, the property is also authorized for tourist rental, making it an excellent investment. Don't miss the opportunity to live in a unique property in Fuengirola, with the highest quality and an unbeatable environment. Contact us and come visit it!