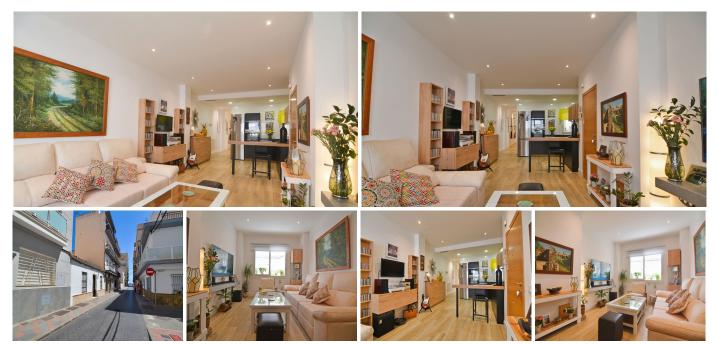

## GROUND FLOOR APARTMENT 3 BEDROOMS 2 BATHROOMS IN FUENGIROLA

Fuengirola

REF# R4827070 - 349.000€

| 3    | 2     | 102 m <sup>2</sup> | 6 m²    |
|------|-------|--------------------|---------|
| Beds | Baths | Built              | Terrace |

\*\*Discover your ideal home in Fuengirola!\*\* Located just 40 meters from the sea and in the heart of Fuengirola, this apartment is a gem that you cannot miss. With a constructed area of ??102 square meters, this recently built home (2021) offers a spacious living room with an open kitchen from a German brand, perfect for enjoying unforgettable moments with family or friends. The property has 3 bedrooms, all of them with built-in wardrobes and two of them with access to private patios of 3.6 square meters each. The master bedroom has an en-suite bathroom, and both bathrooms have a window, providing excellent ventilation and light. This apartment not only stands out for its modern and functional design, but also for its sustainable features. The building is equipped with solar panels and high-quality PVC windows, ensuring low energy consumption. In addition, the centralized hot/cold air conditioning ensures maximum comfort throughout the year. The property is suitable for people with reduced mobility and has an elevator, making it accessible to everyone. It also has a parking space for rent for only €90 near the building, making parking easier. Facing west, the property is also authorized for tourist rental, making it an excellent investment. Don't miss the opportunity to live in a unique property in Fuengirola, with the highest quality and an unbeatable environment. Contact us and come visit it!