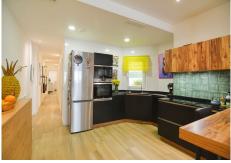

\*\*Discover your ideal home in Fuengirola!\*\* Located just 40 meters from the sea and in the heart of Fuengirola, this apartment is a gem that you cannot miss. With a constructed area of ??102 square meters, this recently built home (2021) offers a spacious living room with an open kitchen from a German brand, perfect for enjoying unforgettable moments with family or friends. The property has 3 bedrooms, all of them with built-in wardrobes and two of them with access to private patios of 3.6 square meters each. The master bedroom has an en-suite bathroom, and both bathrooms have a window, providing excellent ventilation and light. This apartment not only stands out for its modern and functional design, but also for its sustainable features. The building is equipped with solar panels and high-quality PVC windows, ensuring low energy consumption. In addition, the centralized hot/cold air conditioning ensures maximum comfort throughout the year. The property is suitable for people with reduced mobility and has an elevator, making it accessible to everyone. It also has a parking space for rent for only €90 near the building, making parking easier. Facing west, the property is also authorized for tourist rental, making it an excellent investment. Don't miss the opportunity to live in a unique property in Fuengirola, with the highest quality and an unbeatable environment. Contact us and come visit it!