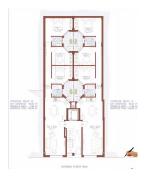

## GROUND FLOOR APARTMENT 3 BEDROOMS 2 BATHROOMS IN FUENGIROLA

Fuengirola

REF# R4827070 - 349.000€

| 3    | 2     | 102 m <sup>2</sup> | 6 m²    |
|------|-------|--------------------|---------|
| Beds | Baths | Built              | Terrace |

\*\*Discover your ideal home in Fuengirola!\*\* Located just 40 meters from the sea and in the heart of Fuengirola, this apartment is a gem that you cannot miss. With a constructed area of ??102 square meters, this recently built home (2021) offers a spacious living room with an open kitchen from a German brand, perfect for enjoying unforgettable moments with family or friends. The property has 3 bedrooms, all of them with built-in wardrobes and two of them with access to private patios of 3.6 square meters each. The master bedroom has an en-suite bathroom, and both bathrooms have a window, providing excellent ventilation and light. This apartment not only stands out for its modern and functional design, but also for its sustainable features. The building is equipped with solar panels and high-quality PVC windows, ensuring low energy consumption. In addition, the centralized hot/cold air conditioning ensures maximum comfort throughout the year. The property is suitable for people with reduced mobility and has an elevator, making it accessible to everyone. It also has a parking space for rent for only €90 near the building, making parking easier. Facing west, the property is also authorized for tourist rental, making it an excellent investment. Don't miss the opportunity to live in a unique property in Fuengirola, with the highest quality and an unbeatable environment. Contact us and come visit it!