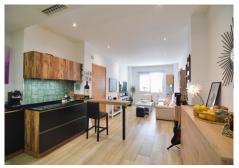

\*\*Discover your ideal home in Fuengirola!\*\* Located just 40 meters from the sea and in the heart of Fuengirola, this apartment is a gem that you cannot miss. With a constructed area of ??102 square meters, this recently built home (2021) offers a spacious living room with an open kitchen from a German brand, perfect for enjoying unforgettable moments with family or friends. The property has 3 bedrooms, all of them with built-in wardrobes and two of them with access to private patios of 3.6 square meters each. The master bedroom has an en-suite bathroom, and both bathrooms have a window, providing excellent ventilation and light. This apartment not only stands out for its modern and functional design, but also for its sustainable features. The building is equipped with solar panels and high-quality PVC windows, ensuring low energy consumption. In addition, the centralized hot/cold air conditioning ensures maximum comfort throughout the year. The property is suitable for people with reduced mobility and has an elevator, making it accessible to everyone. It also has a parking space for rent for only €90 near the building, making parking easier. Facing west, the property is also authorized for tourist rental, making it an excellent investment. Don't miss the opportunity to live in a unique property in Fuengirola, with the highest quality and an unbeatable environment. Contact us and come visit it!