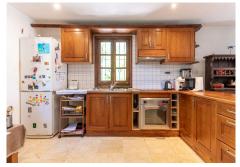

## SEMI-DETACHED HOUSE 2 BEDROOMS 2 BATHROOMS IN ESTEPONA

Estepona

REF# R4821934 - 710.000€

| 2    | 2     | 124 m² | 14 m²   |
|------|-------|--------|---------|
| Beds | Baths | Built  | Terrace |

First Line Beach Corner Townhouse in Estepona Renovation needed Location is Key! This cozy corner house is steps away from the beach. Located in the popular and prestigious entrance area of Estepona, the property is within walking distance to all kinds of amenities and services and is just a few minutes from the City Center. The house is in need of renovation, but it represents an excellent opportunity for those seeking to invest in a 'once in a lifetime' unbeatable location with great potential. The townhouse is distributed over 2 floors and offers a Southern orientation and wraparound garden area giving direct access to the communal areas. There is a large living and dining area with open fireplace, open plan kitchen and guest bathroom on the ground level and 2 bedrooms and 2 bathrooms upstairs, one with stunning sea views. The ground floor even offers ample m2 to incorporate a third bedroom and bathroom. The urbanization offers direct access to the beach and has two swimming pools, large garden areas, gym and paddle tennis court. The location is just 4 minutes' walk to the bus station, giving you access to all nearby towns, and a direct line to the airport of Malaga. Local shops, cafés and schools are just minutes away. An ideal property for holidays, rentals or all year living. The best location; beachfront and within walking distance to everything Estepona has to offer.