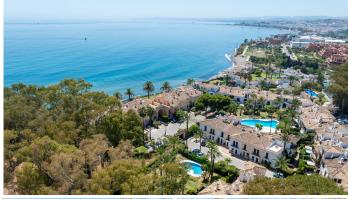

## SEMI-DETACHED HOUSE 2 BEDROOMS 2 BATHROOMS IN ESTEPONA

Estepona

REF# R4821934 - 710.000€

| 2    | 2     | 124 m² | 14 m²   |
|------|-------|--------|---------|
| Beds | Baths | Built  | Terrace |

First Line Beach Corner Townhouse in Estepona Renovation needed Location is Key! This cozy corner house is steps away from the beach. Located in the popular and prestigious entrance area of Estepona, the property is within walking distance to all kinds of amenities and services and is just a few minutes from the City Center. The house is in need of renovation, but it represents an excellent opportunity for those seeking to invest in a 'once in a lifetime' unbeatable location with great potential. The townhouse is distributed over 2 floors and offers a Southern orientation and wraparound garden area giving direct access to the communal areas. There is a large living and dining area with open fireplace, open plan kitchen and guest bathroom on the ground level and 2 bedrooms and 2 bathrooms upstairs, one with stunning sea views. The ground floor even offers ample m2 to incorporate a third bedroom and bathroom. The urbanization offers direct access to the beach and has two swimming pools, large garden areas, gym and paddle tennis court. The location is just 4 minutes' walk to the bus station, giving you access to all nearby towns, and a direct line to the airport of Malaga. Local shops, cafés and schools are just minutes away. An ideal property for holidays, rentals or all year living. The best location; beachfront and within walking distance to everything Estepona has to offer.