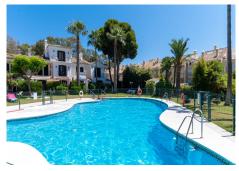

## SEMI-DETACHED HOUSE 2 BEDROOMS 2 BATHROOMS IN ESTEPONA

Estepona

REF# R4821934 - 710.000€

| 2    | 2     | 124 m² | 14 m²   |
|------|-------|--------|---------|
| Beds | Baths | Built  | Terrace |

First Line Beach Corner Townhouse in Estepona Renovation needed Location is Key! This cozy corner house is steps away from the beach. Located in the popular and prestigious entrance area of Estepona, the property is within walking distance to all kinds of amenities and services and is just a few minutes from the City Center. The house is in need of renovation, but it represents an excellent opportunity for those seeking to invest in a 'once in a lifetime' unbeatable location with great potential. The townhouse is distributed over 2 floors and offers a Southern orientation and wraparound garden area giving direct access to the communal areas. There is a large living and dining area with open fireplace, open plan kitchen and guest bathroom on the ground level and 2 bedrooms and 2 bathrooms upstairs, one with stunning sea views. The ground floor even offers ample m2 to incorporate a third bedroom and bathroom. The urbanization offers direct access to the beach and has two swimming pools, large garden areas, gym and paddle tennis court. The location is just 4 minutes' walk to the bus station, giving you access to all nearby towns, and a direct line to the airport of Malaga. Local shops, cafés and schools are just minutes away. An ideal property for holidays, rentals or all year living. The best location; beachfront and within walking distance to everything Estepona has to offer.