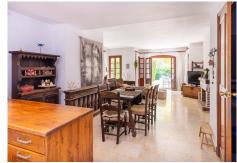

## SEMI-DETACHED HOUSE 2 BEDROOMS 2 BATHROOMS IN ESTEPONA

Estepona

REF# R4821934 - 710.000€

| 2    | 2     | 124 m² | 14 m²   |
|------|-------|--------|---------|
| Beds | Baths | Built  | Terrace |

First Line Beach Corner Townhouse in Estepona Renovation needed Location is Key! This cozy corner house is steps away from the beach. Located in the popular and prestigious entrance area of Estepona, the property is within walking distance to all kinds of amenities and services and is just a few minutes from the City Center. The house is in need of renovation, but it represents an excellent opportunity for those seeking to invest in a 'once in a lifetime' unbeatable location with great potential. The townhouse is distributed over 2 floors and offers a Southern orientation and wraparound garden area giving direct access to the communal areas. There is a large living and dining area with open fireplace, open plan kitchen and guest bathroom on the ground level and 2 bedrooms and 2 bathrooms upstairs, one with stunning sea views. The ground floor even offers ample m2 to incorporate a third bedroom and bathroom. The urbanization offers direct access to the beach and has two swimming pools, large garden areas, gym and paddle tennis court. The location is just 4 minutes' walk to the bus station, giving you access to all nearby towns, and a direct line to the airport of Malaga. Local shops, cafés and schools are just minutes away. An ideal property for holidays, rentals or all year living. The best location; beachfront and within walking distance to everything Estepona has to offer.