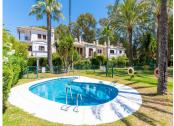

## SEMI-DETACHED HOUSE 2 BEDROOMS 2 BATHROOMS IN ESTEPONA

Estepona

REF# R4821934 - 710.000€

| 2    | 2     | 124 m² | 14 m²   |
|------|-------|--------|---------|
| Beds | Baths | Built  | Terrace |

First Line Beach Corner Townhouse in Estepona Renovation needed Location is Key! This cozy corner house is steps away from the beach. Located in the popular and prestigious entrance area of Estepona, the property is within walking distance to all kinds of amenities and services and is just a few minutes from the City Center. The house is in need of renovation, but it represents an excellent opportunity for those seeking to invest in a 'once in a lifetime' unbeatable location with great potential. The townhouse is distributed over 2 floors and offers a Southern orientation and wraparound garden area giving direct access to the communal areas. There is a large living and dining area with open fireplace, open plan kitchen and guest bathroom on the ground level and 2 bedrooms and 2 bathrooms upstairs, one with stunning sea views. The ground floor even offers ample m2 to incorporate a third bedroom and bathroom. The urbanization offers direct access to the beach and has two swimming pools, large garden areas, gym and paddle tennis court. The location is just 4 minutes' walk to the bus station, giving you access to all nearby towns, and a direct line to the airport of Malaga. Local shops, cafés and schools are just minutes away. An ideal property for holidays, rentals or all year living. The best location; beachfront and within walking distance to everything Estepona has to offer.