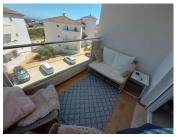

## MIDDLE FLOOR APARTMENT 2 BEDROOMS 2 BATHROOMS IN MANILVA

Manilva

REF# R4821925 - 215.000€

| 2    | 2     | 75 m² | 8 m²    |
|------|-------|-------|---------|
| Beds | Baths | Built | Terrace |

Urb. Small Oasis, a brand-new residential development nestled in the heart of Manilva, Conveniently located just 10 minutes from Estepona and 20 minutes from Gibraltar, Small Oasis offers the perfect blend of tranquility and accessibility. Each residence at Small Oasis boasts stunning terraces with mesmerizing sea views, allowing you to soak in the beauty of the Costa del Sol from the comfort of your own home. Middle Floor Apartment, Manilva, Costa del Sol. 2 Bedrooms, 2 Bathrooms, Built 75 m², Terrace 8 m². Setting: Urbanisation. Orientation: East. Condition: Excellent. Pool: Communal. Climate Control: Air Conditioning. Views: Sea. Features: Covered Terrace, Lift, Fitted Wardrobes, Near Transport, WiFi, Ensuite Bathroom, Marble Flooring, Double Glazing. Furniture: Fully Furnished. Kitchen: Fully Fitted. Garden: Communal. Security: Gated Complex. Parking: Open, Street. Utilities: Electricity, Drinkable Water. Category: Holiday Homes, Investment, Luxury, Resale.