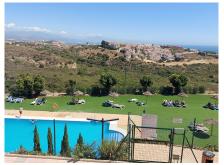

## MIDDLE FLOOR APARTMENT 2 BEDROOMS 2 BATHROOMS IN MANILVA

Manilva

REF# R4821925 - 215.000€

| 2    | 2     | 75 m² | 8 m²    |
|------|-------|-------|---------|
| Beds | Baths | Built | Terrace |

Urb. Small Oasis, a brand-new residential development nestled in the heart of Manilva, Conveniently located just 10 minutes from Estepona and 20 minutes from Gibraltar, Small Oasis offers the perfect blend of tranquility and accessibility. Each residence at Small Oasis boasts stunning terraces with mesmerizing sea views, allowing you to soak in the beauty of the Costa del Sol from the comfort of your own home. Middle Floor Apartment, Manilva, Costa del Sol. 2 Bedrooms, 2 Bathrooms, Built 75 m², Terrace 8 m². Setting: Urbanisation. Orientation: East. Condition: Excellent. Pool: Communal. Climate Control: Air Conditioning. Views: Sea. Features: Covered Terrace, Lift, Fitted Wardrobes, Near Transport, WiFi, Ensuite Bathroom, Marble Flooring, Double Glazing. Furniture: Fully Furnished. Kitchen: Fully Fitted. Garden: Communal. Security: Gated Complex. Parking: Open, Street. Utilities: Electricity, Drinkable Water. Category: Holiday Homes, Investment, Luxury, Resale.