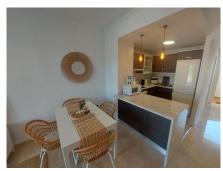

## MIDDLE FLOOR APARTMENT 2 BEDROOMS 2 BATHROOMS IN MANILVA

Manilva

REF# R4821925 - 215.000€

| 2    | 2     | 75 m² | 8 m²    |
|------|-------|-------|---------|
| Beds | Baths | Built | Terrace |

Urb. Small Oasis, a brand-new residential development nestled in the heart of Manilva, Conveniently located just 10 minutes from Estepona and 20 minutes from Gibraltar, Small Oasis offers the perfect blend of tranquility and accessibility. Each residence at Small Oasis boasts stunning terraces with mesmerizing sea views, allowing you to soak in the beauty of the Costa del Sol from the comfort of your own home. Middle Floor Apartment, Manilva, Costa del Sol. 2 Bedrooms, 2 Bathrooms, Built 75 m², Terrace 8 m². Setting: Urbanisation. Orientation: East. Condition: Excellent. Pool: Communal. Climate Control: Air Conditioning. Views: Sea. Features: Covered Terrace, Lift, Fitted Wardrobes, Near Transport, WiFi, Ensuite Bathroom, Marble Flooring, Double Glazing. Furniture: Fully Furnished. Kitchen: Fully Fitted. Garden: Communal. Security: Gated Complex. Parking: Open, Street. Utilities: Electricity, Drinkable Water. Category: Holiday Homes, Investment, Luxury, Resale.