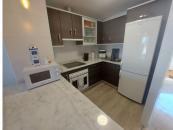

## MIDDLE FLOOR APARTMENT 2 BEDROOMS 2 BATHROOMS IN MANILVA

Manilva

REF# R4821925 - 215.000€

| 2    | 2     | 75 m² | 8 m²    |
|------|-------|-------|---------|
| Beds | Baths | Built | Terrace |

Urb. Small Oasis, a brand-new residential development nestled in the heart of Manilva, Conveniently located just 10 minutes from Estepona and 20 minutes from Gibraltar, Small Oasis offers the perfect blend of tranquility and accessibility. Each residence at Small Oasis boasts stunning terraces with mesmerizing sea views, allowing you to soak in the beauty of the Costa del Sol from the comfort of your own home. Middle Floor Apartment, Manilva, Costa del Sol. 2 Bedrooms, 2 Bathrooms, Built 75 m², Terrace 8 m². Setting: Urbanisation. Orientation: East. Condition: Excellent. Pool: Communal. Climate Control: Air Conditioning. Views: Sea. Features: Covered Terrace, Lift, Fitted Wardrobes, Near Transport, WiFi, Ensuite Bathroom, Marble Flooring, Double Glazing. Furniture: Fully Furnished. Kitchen: Fully Fitted. Garden: Communal. Security: Gated Complex. Parking: Open, Street. Utilities: Electricity, Drinkable Water. Category: Holiday Homes, Investment, Luxury, Resale.