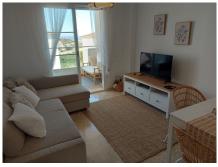

## MIDDLE FLOOR APARTMENT 2 BEDROOMS 2 BATHROOMS IN MANILVA

Manilva

REF# R4821925 - 215.000€

| 2    | 2     | 75 m² | 8 m²    |
|------|-------|-------|---------|
| Beds | Baths | Built | Terrace |

Urb. Small Oasis, a brand-new residential development nestled in the heart of Manilva, Conveniently located just 10 minutes from Estepona and 20 minutes from Gibraltar, Small Oasis offers the perfect blend of tranquility and accessibility. Each residence at Small Oasis boasts stunning terraces with mesmerizing sea views, allowing you to soak in the beauty of the Costa del Sol from the comfort of your own home. Middle Floor Apartment, Manilva, Costa del Sol. 2 Bedrooms, 2 Bathrooms, Built 75 m², Terrace 8 m². Setting: Urbanisation. Orientation: East. Condition: Excellent. Pool: Communal. Climate Control: Air Conditioning. Views: Sea. Features: Covered Terrace, Lift, Fitted Wardrobes, Near Transport, WiFi, Ensuite Bathroom, Marble Flooring, Double Glazing. Furniture: Fully Furnished. Kitchen: Fully Fitted. Garden: Communal. Security: Gated Complex. Parking: Open, Street. Utilities: Electricity, Drinkable Water. Category: Holiday Homes, Investment, Luxury, Resale.