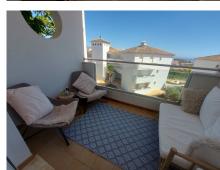

## MIDDLE FLOOR APARTMENT 2 BEDROOMS 2 BATHROOMS IN MANILVA

Manilva

REF# R4821925 - 215.000€

| 2    | 2     | 75 m² | 8 m²    |
|------|-------|-------|---------|
| Beds | Baths | Built | Terrace |

Urb. Small Oasis, a brand-new residential development nestled in the heart of Manilva, Conveniently located just 10 minutes from Estepona and 20 minutes from Gibraltar, Small Oasis offers the perfect blend of tranquility and accessibility. Each residence at Small Oasis boasts stunning terraces with mesmerizing sea views, allowing you to soak in the beauty of the Costa del Sol from the comfort of your own home. Middle Floor Apartment, Manilva, Costa del Sol. 2 Bedrooms, 2 Bathrooms, Built 75 m², Terrace 8 m². Setting: Urbanisation. Orientation: East. Condition: Excellent. Pool: Communal. Climate Control: Air Conditioning. Views: Sea. Features: Covered Terrace, Lift, Fitted Wardrobes, Near Transport, WiFi, Ensuite Bathroom, Marble Flooring, Double Glazing. Furniture: Fully Furnished. Kitchen: Fully Fitted. Garden: Communal. Security: Gated Complex. Parking: Open, Street. Utilities: Electricity, Drinkable Water. Category: Holiday Homes, Investment, Luxury, Resale.