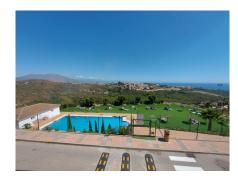

## MIDDLE FLOOR APARTMENT 2 BEDROOMS 2 BATHROOMS IN MANILVA

Manilva

REF# R4821925 - 215.000€

| 2    | 2     | 75 m² | 8 m²    |
|------|-------|-------|---------|
| Beds | Baths | Built | Terrace |

Urb. Small Oasis, a brand-new residential development nestled in the heart of Manilva, Conveniently located just 10 minutes from Estepona and 20 minutes from Gibraltar, Small Oasis offers the perfect blend of tranquility and accessibility. Each residence at Small Oasis boasts stunning terraces with mesmerizing sea views, allowing you to soak in the beauty of the Costa del Sol from the comfort of your own home. Middle Floor Apartment, Manilva, Costa del Sol. 2 Bedrooms, 2 Bathrooms, Built 75 m², Terrace 8 m². Setting: Urbanisation. Orientation: East. Condition: Excellent. Pool: Communal. Climate Control: Air Conditioning. Views: Sea. Features: Covered Terrace, Lift, Fitted Wardrobes, Near Transport, WiFi, Ensuite Bathroom, Marble Flooring, Double Glazing. Furniture: Fully Furnished. Kitchen: Fully Fitted. Garden: Communal. Security: Gated Complex. Parking: Open, Street. Utilities: Electricity, Drinkable Water. Category: Holiday Homes, Investment, Luxury, Resale.