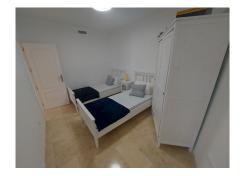

## MIDDLE FLOOR APARTMENT 2 BEDROOMS 2 BATHROOMS IN MANILVA

Manilva

REF# R4821925 - 215.000€

| 2    | 2     | 75 m² | 8 m²    |
|------|-------|-------|---------|
| Beds | Baths | Built | Terrace |

Urb. Small Oasis, a brand-new residential development nestled in the heart of Manilva, Conveniently located just 10 minutes from Estepona and 20 minutes from Gibraltar, Small Oasis offers the perfect blend of tranquility and accessibility. Each residence at Small Oasis boasts stunning terraces with mesmerizing sea views, allowing you to soak in the beauty of the Costa del Sol from the comfort of your own home. Middle Floor Apartment, Manilva, Costa del Sol. 2 Bedrooms, 2 Bathrooms, Built 75 m², Terrace 8 m². Setting: Urbanisation. Orientation: East. Condition: Excellent. Pool: Communal. Climate Control: Air Conditioning. Views: Sea. Features: Covered Terrace, Lift, Fitted Wardrobes, Near Transport, WiFi, Ensuite Bathroom, Marble Flooring, Double Glazing. Furniture: Fully Furnished. Kitchen: Fully Fitted. Garden: Communal. Security: Gated Complex. Parking: Open, Street. Utilities: Electricity, Drinkable Water. Category: Holiday Homes, Investment, Luxury, Resale.