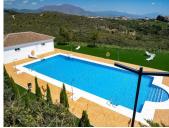

## MIDDLE FLOOR APARTMENT 2 BEDROOMS 2 BATHROOMS IN MANILVA

Manilva

REF# R4821925 - 215.000€

| 2    | 2     | 75 m² | 8 m²    |
|------|-------|-------|---------|
| Beds | Baths | Built | Terrace |

Urb. Small Oasis, a brand-new residential development nestled in the heart of Manilva, Conveniently located just 10 minutes from Estepona and 20 minutes from Gibraltar, Small Oasis offers the perfect blend of tranquility and accessibility. Each residence at Small Oasis boasts stunning terraces with mesmerizing sea views, allowing you to soak in the beauty of the Costa del Sol from the comfort of your own home. Middle Floor Apartment, Manilva, Costa del Sol. 2 Bedrooms, 2 Bathrooms, Built 75 m², Terrace 8 m². Setting: Urbanisation. Orientation: East. Condition: Excellent. Pool: Communal. Climate Control: Air Conditioning. Views: Sea. Features: Covered Terrace, Lift, Fitted Wardrobes, Near Transport, WiFi, Ensuite Bathroom, Marble Flooring, Double Glazing. Furniture: Fully Furnished. Kitchen: Fully Fitted. Garden: Communal. Security: Gated Complex. Parking: Open, Street. Utilities: Electricity, Drinkable Water. Category: Holiday Homes, Investment, Luxury, Resale.