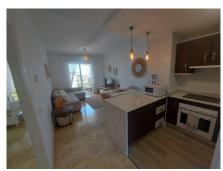

## MIDDLE FLOOR APARTMENT 2 BEDROOMS 2 BATHROOMS IN MANILVA

Manilva

REF# R4821925 - 215.000€

| 2    | 2     | 75 m² | 8 m²    |
|------|-------|-------|---------|
| Beds | Baths | Built | Terrace |

Urb. Small Oasis, a brand-new residential development nestled in the heart of Manilva, Conveniently located just 10 minutes from Estepona and 20 minutes from Gibraltar, Small Oasis offers the perfect blend of tranquility and accessibility. Each residence at Small Oasis boasts stunning terraces with mesmerizing sea views, allowing you to soak in the beauty of the Costa del Sol from the comfort of your own home. Middle Floor Apartment, Manilva, Costa del Sol. 2 Bedrooms, 2 Bathrooms, Built 75 m², Terrace 8 m². Setting: Urbanisation. Orientation: East. Condition: Excellent. Pool: Communal. Climate Control: Air Conditioning. Views: Sea. Features: Covered Terrace, Lift, Fitted Wardrobes, Near Transport, WiFi, Ensuite Bathroom, Marble Flooring, Double Glazing. Furniture: Fully Furnished. Kitchen: Fully Fitted. Garden: Communal. Security: Gated Complex. Parking: Open, Street. Utilities: Electricity, Drinkable Water. Category: Holiday Homes, Investment, Luxury, Resale.