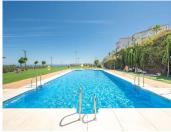

## MIDDLE FLOOR APARTMENT 2 BEDROOMS 2 BATHROOMS IN MANILVA

Manilva

REF# R4821925 - 215.000€

| 2    | 2     | 75 m² | 8 m²    |
|------|-------|-------|---------|
| Beds | Baths | Built | Terrace |

Urb. Small Oasis, a brand-new residential development nestled in the heart of Manilva, Conveniently located just 10 minutes from Estepona and 20 minutes from Gibraltar, Small Oasis offers the perfect blend of tranquility and accessibility. Each residence at Small Oasis boasts stunning terraces with mesmerizing sea views, allowing you to soak in the beauty of the Costa del Sol from the comfort of your own home. Middle Floor Apartment, Manilva, Costa del Sol. 2 Bedrooms, 2 Bathrooms, Built 75 m², Terrace 8 m². Setting: Urbanisation. Orientation: East. Condition: Excellent. Pool: Communal. Climate Control: Air Conditioning. Views: Sea. Features: Covered Terrace, Lift, Fitted Wardrobes, Near Transport, WiFi, Ensuite Bathroom, Marble Flooring, Double Glazing. Furniture: Fully Furnished. Kitchen: Fully Fitted. Garden: Communal. Security: Gated Complex. Parking: Open, Street. Utilities: Electricity, Drinkable Water. Category: Holiday Homes, Investment, Luxury, Resale.