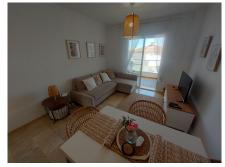

## MIDDLE FLOOR APARTMENT 2 BEDROOMS 2 BATHROOMS IN MANILVA

Manilva

REF# R4821925 - 215.000€

| 2    | 2     | 75 m² | 8 m²    |
|------|-------|-------|---------|
| Beds | Baths | Built | Terrace |

Urb. Small Oasis, a brand-new residential development nestled in the heart of Manilva, Conveniently located just 10 minutes from Estepona and 20 minutes from Gibraltar, Small Oasis offers the perfect blend of tranquility and accessibility. Each residence at Small Oasis boasts stunning terraces with mesmerizing sea views, allowing you to soak in the beauty of the Costa del Sol from the comfort of your own home. Middle Floor Apartment, Manilva, Costa del Sol. 2 Bedrooms, 2 Bathrooms, Built 75 m², Terrace 8 m². Setting: Urbanisation. Orientation: East. Condition: Excellent. Pool: Communal. Climate Control: Air Conditioning. Views: Sea. Features: Covered Terrace, Lift, Fitted Wardrobes, Near Transport, WiFi, Ensuite Bathroom, Marble Flooring, Double Glazing. Furniture: Fully Furnished. Kitchen: Fully Fitted. Garden: Communal. Security: Gated Complex. Parking: Open, Street. Utilities: Electricity, Drinkable Water. Category: Holiday Homes, Investment, Luxury, Resale.