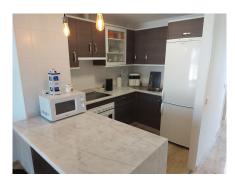

## MIDDLE FLOOR APARTMENT 2 BEDROOMS 2 BATHROOMS IN MANILVA

Manilva

REF# R4821925 - 215.000€

| 2    | 2     | 75 m² | 8 m²    |
|------|-------|-------|---------|
| Beds | Baths | Built | Terrace |

Urb. Small Oasis, a brand-new residential development nestled in the heart of Manilva, Conveniently located just 10 minutes from Estepona and 20 minutes from Gibraltar, Small Oasis offers the perfect blend of tranquility and accessibility. Each residence at Small Oasis boasts stunning terraces with mesmerizing sea views, allowing you to soak in the beauty of the Costa del Sol from the comfort of your own home. Middle Floor Apartment, Manilva, Costa del Sol. 2 Bedrooms, 2 Bathrooms, Built 75 m², Terrace 8 m². Setting: Urbanisation. Orientation: East. Condition: Excellent. Pool: Communal. Climate Control: Air Conditioning. Views: Sea. Features: Covered Terrace, Lift, Fitted Wardrobes, Near Transport, WiFi, Ensuite Bathroom, Marble Flooring, Double Glazing. Furniture: Fully Furnished. Kitchen: Fully Fitted. Garden: Communal. Security: Gated Complex. Parking: Open, Street. Utilities: Electricity, Drinkable Water. Category: Holiday Homes, Investment, Luxury, Resale.