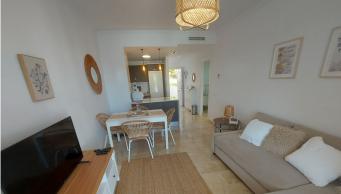

## MIDDLE FLOOR APARTMENT 2 BEDROOMS 2 BATHROOMS IN MANILVA

Manilva

REF# R4821925 - 215.000€

| 2    | 2     | 75 m² | 8 m²    |
|------|-------|-------|---------|
| Beds | Baths | Built | Terrace |

Urb. Small Oasis, a brand-new residential development nestled in the heart of Manilva, Conveniently located just 10 minutes from Estepona and 20 minutes from Gibraltar, Small Oasis offers the perfect blend of tranquility and accessibility. Each residence at Small Oasis boasts stunning terraces with mesmerizing sea views, allowing you to soak in the beauty of the Costa del Sol from the comfort of your own home. Middle Floor Apartment, Manilva, Costa del Sol. 2 Bedrooms, 2 Bathrooms, Built 75 m², Terrace 8 m². Setting: Urbanisation. Orientation: East. Condition: Excellent. Pool: Communal. Climate Control: Air Conditioning. Views: Sea. Features: Covered Terrace, Lift, Fitted Wardrobes, Near Transport, WiFi, Ensuite Bathroom, Marble Flooring, Double Glazing. Furniture: Fully Furnished. Kitchen: Fully Fitted. Garden: Communal. Security: Gated Complex. Parking: Open, Street. Utilities: Electricity, Drinkable Water. Category: Holiday Homes, Investment, Luxury, Resale.