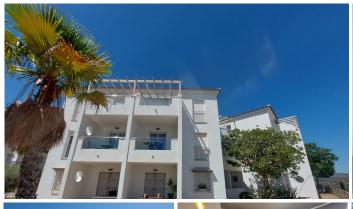

## MIDDLE FLOOR APARTMENT 2 BEDROOMS 2 BATHROOMS IN MANILVA

Manilva

REF# R4821925 - 215.000€

| 2    | 2     | 75 m² | 8 m²    |
|------|-------|-------|---------|
| Beds | Baths | Built | Terrace |

Urb. Small Oasis, a brand-new residential development nestled in the heart of Manilva, Conveniently located just 10 minutes from Estepona and 20 minutes from Gibraltar, Small Oasis offers the perfect blend of tranquility and accessibility. Each residence at Small Oasis boasts stunning terraces with mesmerizing sea views, allowing you to soak in the beauty of the Costa del Sol from the comfort of your own home. Middle Floor Apartment, Manilva, Costa del Sol. 2 Bedrooms, 2 Bathrooms, Built 75 m², Terrace 8 m². Setting: Urbanisation. Orientation: East. Condition: Excellent. Pool: Communal. Climate Control: Air Conditioning. Views: Sea. Features: Covered Terrace, Lift, Fitted Wardrobes, Near Transport, WiFi, Ensuite Bathroom, Marble Flooring, Double Glazing. Furniture: Fully Furnished. Kitchen: Fully Fitted. Garden: Communal. Security: Gated Complex. Parking: Open, Street. Utilities: Electricity, Drinkable Water. Category: Holiday Homes, Investment, Luxury, Resale.