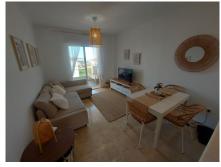

## MIDDLE FLOOR APARTMENT 2 BEDROOMS 2 BATHROOMS IN MANILVA

Manilva

REF# R4821925 - 215.000€

| 2    | 2     | 75 m² | 8 m²    |
|------|-------|-------|---------|
| Beds | Baths | Built | Terrace |

Urb. Small Oasis, a brand-new residential development nestled in the heart of Manilva, Conveniently located just 10 minutes from Estepona and 20 minutes from Gibraltar, Small Oasis offers the perfect blend of tranquility and accessibility. Each residence at Small Oasis boasts stunning terraces with mesmerizing sea views, allowing you to soak in the beauty of the Costa del Sol from the comfort of your own home. Middle Floor Apartment, Manilva, Costa del Sol. 2 Bedrooms, 2 Bathrooms, Built 75 m², Terrace 8 m². Setting: Urbanisation. Orientation: East. Condition: Excellent. Pool: Communal. Climate Control: Air Conditioning. Views: Sea. Features: Covered Terrace, Lift, Fitted Wardrobes, Near Transport, WiFi, Ensuite Bathroom, Marble Flooring, Double Glazing. Furniture: Fully Furnished. Kitchen: Fully Fitted. Garden: Communal. Security: Gated Complex. Parking: Open, Street. Utilities: Electricity, Drinkable Water. Category: Holiday Homes, Investment, Luxury, Resale.