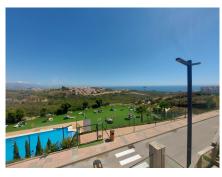

## MIDDLE FLOOR APARTMENT 2 BEDROOMS 2 BATHROOMS IN MANILVA

Manilva

REF# R4821925 - 215.000€

| 2    | 2     | 75 m² | 8 m²    |
|------|-------|-------|---------|
| Beds | Baths | Built | Terrace |

Urb. Small Oasis, a brand-new residential development nestled in the heart of Manilva, Conveniently located just 10 minutes from Estepona and 20 minutes from Gibraltar, Small Oasis offers the perfect blend of tranquility and accessibility. Each residence at Small Oasis boasts stunning terraces with mesmerizing sea views, allowing you to soak in the beauty of the Costa del Sol from the comfort of your own home. Middle Floor Apartment, Manilva, Costa del Sol. 2 Bedrooms, 2 Bathrooms, Built 75 m², Terrace 8 m². Setting: Urbanisation. Orientation: East. Condition: Excellent. Pool: Communal. Climate Control: Air Conditioning. Views: Sea. Features: Covered Terrace, Lift, Fitted Wardrobes, Near Transport, WiFi, Ensuite Bathroom, Marble Flooring, Double Glazing. Furniture: Fully Furnished. Kitchen: Fully Fitted. Garden: Communal. Security: Gated Complex. Parking: Open, Street. Utilities: Electricity, Drinkable Water. Category: Holiday Homes, Investment, Luxury, Resale.