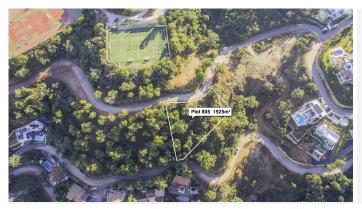

## REF# R4821727 - 442.750€

|      |       | 423 m <sup>2</sup> | 1925 m² |
|------|-------|--------------------|---------|
| Beds | Baths | Built              | Plot    |

Plot in La Mairena. This is a very large plot of land with building permission for a villa of 423m2 plus basement, garage and pool. There is plenty of scope for a large garden landscaped to your choice. As the plot is ready to build on, as soon as you choose your individual size and type of house, this could be the home of your dreams within one year. Using your own builders and your own taste in materials, this will also be a fun and enjoyable project. As the locations is outstanding, in a protected environment, surrounded by the stunning mountains which sweep down to the sea, you will have without doubt the best views here on the Costa del Sol. By building your own sumptuous villa here in La Mairena, only a stones throw away from wonderful sandy beaches, a variety of top restaurants, shops and golf course etc., you will have chosen the best location, much sought after by our multi national investors. Due to the plots of land being highly popular, we are in a privileged position of having only a few remaining and also with full licence to build on, immediately you choose the type of villa you prefer.