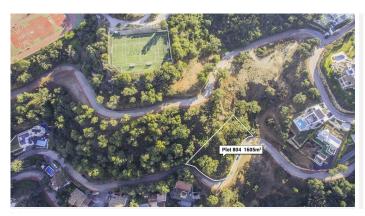

## RESIDENTIAL PLOT IN LA MAIRENA

La Mairena

REF# R4821724 - 385.200€

|      |       | 353 m² | 1605 m <sup>2</sup> |
|------|-------|--------|---------------------|
| Beds | Baths | Built  | Plot                |

Plot in La Mairena. This is a very large plot of land with building permission for a villa of 353m2 plus basement, garage and pool. There is plenty of scope for a large garden landscaped to your choice. As the plot is ready to build on, as soon as you choose your individual size and type of house, this could be the home of your dreams within one year. Using your own builders and your own taste in materials, this will also be a fun and enjoyable project. As the locations is outstanding, in a protected environment, surrounded by the stunning mountains which sweep down to the sea, you will have without doubt the best views here on the Costa del Sol. By building your own sumptuous villa here in La Mairena, only a stones throw away from wonderful sandy beaches, a variety of top restaurants, shops and golf course etc., you will have chosen the best location, much sought after by our multi national investors. Due to the plots of land being highly popular, we are in a privileged position of having only a few remaining and also with full licence to build on, immediately you choose the type of villa you prefer.