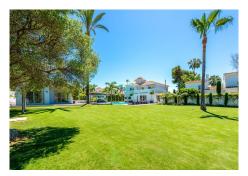

## HOUSE 7 BEDROOMS 7 BATHROOMS IN EL PARAISO

El Paraiso

## REF# R4821001 - 3.799.000€

| 7    | 7     | 670 m <sup>2</sup> | 2418 m² |
|------|-------|--------------------|---------|
| Beds | Baths | Built              | Plot    |

This exclusive property is located on the spacious plot of over 2,400m<sup>2</sup> and consists an amazing villa with a separate guest house, a garage with an outbuilding, a spacious outdoor area and a heated pool. The neighboring property, directly by the sea, is a nature reserve (Zona Verde) and cannot be built on. Thus, the sea view will also be preserved in the future. The extensive gardens extend both south and north of the villa, the property is accessed via 2 driveways. This means that the villa and the guest house can be accessed separately or used separately. The main house has 4 bedrooms with en-suite bathrooms, a fully equipped kitchen with dining bar and a patio and separate entrance, a light-flooded dining room with gas fireplace, a separate study which can be used as an additional bedroom, and a living room with direct access to the Pool area. The master area on the upper floor has its own terrace with an outdoor shower and a walk-in dressing room. This villa was built to a high quality standard and is equipped with the latest technologies: touch-screen home automation system, electric roller blinds, awnings and parasols, high-quality built-in wardrobes, electric underfloor heating, LED lighting, individually adjustable air conditioning in all rooms, sauna (Röger), high-quality Fittings (Grohe), heated pool with LED spotlights, photovoltaic system and an automatic garden irrigation system. What is remarkable is the large open garden area, on which a multitude of possibilities can be realized.