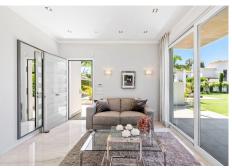

## REF# R4821001 - 3.799.000€

| 7    | 7     | 670 m <sup>2</sup> | 2418 m² |
|------|-------|--------------------|---------|
| Beds | Baths | Built              | Plot    |

This exclusive property is located on the spacious plot of over 2,400m<sup>2</sup> and consists an amazing villa with a separate guest house, a garage with an outbuilding, a spacious outdoor area and a heated pool. The neighboring property, directly by the sea, is a nature reserve (Zona Verde) and cannot be built on. Thus, the sea view will also be preserved in the future. The extensive gardens extend both south and north of the villa, the property is accessed via 2 driveways. This means that the villa and the guest house can be accessed separately or used separately. The main house has 4 bedrooms with en-suite bathrooms, a fully equipped kitchen with dining bar and a patio and separate entrance, a light-flooded dining room with gas fireplace, a separate study which can be used as an additional bedroom, and a living room with direct access to the Pool area. The master area on the upper floor has its own terrace with an outdoor shower and a walk-in dressing room. This villa was built to a high quality standard and is equipped with the latest technologies: touch-screen home automation system, electric roller blinds, awnings and parasols, high-quality built-in wardrobes, electric underfloor heating, LED lighting, individually adjustable air conditioning in all rooms, sauna (Röger), high-quality Fittings (Grohe), heated pool with LED spotlights, photovoltaic system and an automatic garden irrigation system. What is remarkable is the large open garden area, on which a multitude of possibilities can be realized.