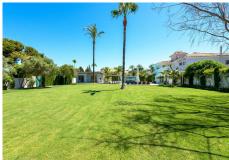

## REF# R4821001 - 3.799.000€

| 7    | 7     | 670 m <sup>2</sup> | 2418 m² |
|------|-------|--------------------|---------|
| Beds | Baths | Built              | Plot    |

This exclusive property is located on the spacious plot of over 2,400m<sup>2</sup> and consists an amazing villa with a separate guest house, a garage with an outbuilding, a spacious outdoor area and a heated pool. The neighboring property, directly by the sea, is a nature reserve (Zona Verde) and cannot be built on. Thus, the sea view will also be preserved in the future. The extensive gardens extend both south and north of the villa, the property is accessed via 2 driveways. This means that the villa and the guest house can be accessed separately or used separately. The main house has 4 bedrooms with en-suite bathrooms, a fully equipped kitchen with dining bar and a patio and separate entrance, a light-flooded dining room with gas fireplace, a separate study which can be used as an additional bedroom, and a living room with direct access to the Pool area. The master area on the upper floor has its own terrace with an outdoor shower and a walk-in dressing room. This villa was built to a high quality standard and is equipped with the latest technologies: touch-screen home automation system, electric roller blinds, awnings and parasols, high-quality built-in wardrobes, electric underfloor heating, LED lighting, individually adjustable air conditioning in all rooms, sauna (Röger), high-quality Fittings (Grohe), heated pool with LED spotlights, photovoltaic system and an automatic garden irrigation system. What is remarkable is the large open garden area, on which a multitude of possibilities can be realized.