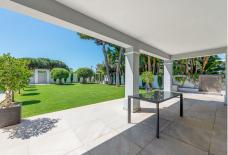

## REF# R4821001 - 3.799.000€

| 7    | 7     | 670 m <sup>2</sup> | 2418 m² |
|------|-------|--------------------|---------|
| Beds | Baths | Built              | Plot    |

This exclusive property is located on the spacious plot of over 2,400m<sup>2</sup> and consists an amazing villa with a separate guest house, a garage with an outbuilding, a spacious outdoor area and a heated pool. The neighboring property, directly by the sea, is a nature reserve (Zona Verde) and cannot be built on. Thus, the sea view will also be preserved in the future. The extensive gardens extend both south and north of the villa, the property is accessed via 2 driveways. This means that the villa and the guest house can be accessed separately or used separately. The main house has 4 bedrooms with en-suite bathrooms, a fully equipped kitchen with dining bar and a patio and separate entrance, a light-flooded dining room with gas fireplace, a separate study which can be used as an additional bedroom, and a living room with direct access to the Pool area. The master area on the upper floor has its own terrace with an outdoor shower and a walk-in dressing room. This villa was built to a high quality standard and is equipped with the latest technologies: touch-screen home automation system, electric roller blinds, awnings and parasols, high-quality built-in wardrobes, electric underfloor heating, LED lighting, individually adjustable air conditioning in all rooms, sauna (Röger), high-quality Fittings (Grohe), heated pool with LED spotlights, photovoltaic system and an automatic garden irrigation system. What is remarkable is the large open garden area, on which a multitude of possibilities can be realized.