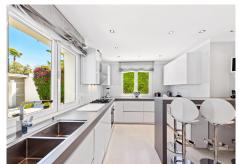

## REF# R4821001 - 3.799.000€

| 7    | 7     | 670 m <sup>2</sup> | 2418 m² |
|------|-------|--------------------|---------|
| Beds | Baths | Built              | Plot    |

This exclusive property is located on the spacious plot of over 2,400m<sup>2</sup> and consists an amazing villa with a separate guest house, a garage with an outbuilding, a spacious outdoor area and a heated pool. The neighboring property, directly by the sea, is a nature reserve (Zona Verde) and cannot be built on. Thus, the sea view will also be preserved in the future. The extensive gardens extend both south and north of the villa, the property is accessed via 2 driveways. This means that the villa and the guest house can be accessed separately or used separately. The main house has 4 bedrooms with en-suite bathrooms, a fully equipped kitchen with dining bar and a patio and separate entrance, a light-flooded dining room with gas fireplace, a separate study which can be used as an additional bedroom, and a living room with direct access to the Pool area. The master area on the upper floor has its own terrace with an outdoor shower and a walk-in dressing room. This villa was built to a high quality standard and is equipped with the latest technologies: touch-screen home automation system, electric roller blinds, awnings and parasols, high-quality built-in wardrobes, electric underfloor heating, LED lighting, individually adjustable air conditioning in all rooms, sauna (Röger), high-quality Fittings (Grohe), heated pool with LED spotlights, photovoltaic system and an automatic garden irrigation system. What is remarkable is the large open garden area, on which a multitude of possibilities can be realized.