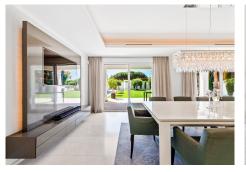

## REF# R4821001 - 3.799.000€

| 7    | 7     | 670 m <sup>2</sup> | 2418 m² |
|------|-------|--------------------|---------|
| Beds | Baths | Built              | Plot    |

This exclusive property is located on the spacious plot of over 2,400m<sup>2</sup> and consists an amazing villa with a separate guest house, a garage with an outbuilding, a spacious outdoor area and a heated pool. The neighboring property, directly by the sea, is a nature reserve (Zona Verde) and cannot be built on. Thus, the sea view will also be preserved in the future. The extensive gardens extend both south and north of the villa, the property is accessed via 2 driveways. This means that the villa and the guest house can be accessed separately or used separately. The main house has 4 bedrooms with en-suite bathrooms, a fully equipped kitchen with dining bar and a patio and separate entrance, a light-flooded dining room with gas fireplace, a separate study which can be used as an additional bedroom, and a living room with direct access to the Pool area. The master area on the upper floor has its own terrace with an outdoor shower and a walk-in dressing room. This villa was built to a high quality standard and is equipped with the latest technologies: touch-screen home automation system, electric roller blinds, awnings and parasols, high-quality built-in wardrobes, electric underfloor heating, LED lighting, individually adjustable air conditioning in all rooms, sauna (Röger), high-quality Fittings (Grohe), heated pool with LED spotlights, photovoltaic system and an automatic garden irrigation system. What is remarkable is the large open garden area, on which a multitude of possibilities can be realized.