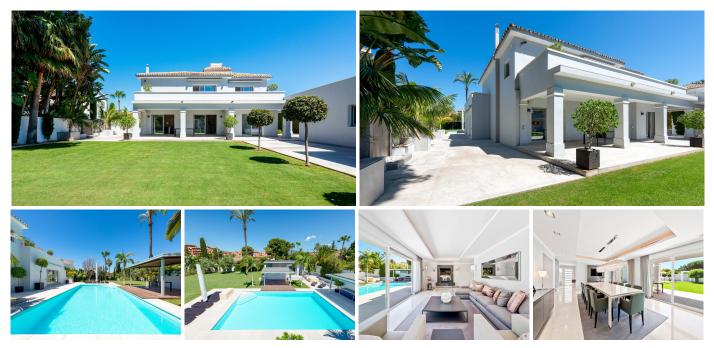

## REF# R4821001 - 3.799.000€

| 7    | 7     | 670 m <sup>2</sup> | 2418 m² |
|------|-------|--------------------|---------|
| Beds | Baths | Built              | Plot    |

This exclusive property is located on the spacious plot of over 2,400m<sup>2</sup> and consists an amazing villa with a separate guest house, a garage with an outbuilding, a spacious outdoor area and a heated pool. The neighboring property, directly by the sea, is a nature reserve (Zona Verde) and cannot be built on. Thus, the sea view will also be preserved in the future. The extensive gardens extend both south and north of the villa, the property is accessed via 2 driveways. This means that the villa and the guest house can be accessed separately or used separately. The main house has 4 bedrooms with en-suite bathrooms, a fully equipped kitchen with dining bar and a patio and separate entrance, a light-flooded dining room with gas fireplace, a separate study which can be used as an additional bedroom, and a living room with direct access to the Pool area. The master area on the upper floor has its own terrace with an outdoor shower and a walk-in dressing room. This villa was built to a high quality standard and is equipped with the latest technologies: touch-screen home automation system, electric roller blinds, awnings and parasols, high-quality built-in wardrobes, electric underfloor heating, LED lighting, individually adjustable air conditioning in all rooms, sauna (Röger), high-quality Fittings (Grohe), heated pool with LED spotlights, photovoltaic system and an automatic garden irrigation system. What is remarkable is the large open garden area, on which a multitude of possibilities can be realized.