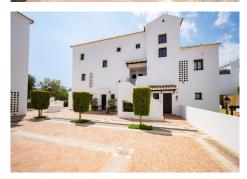

Discover this exquisite duplex penthouse nestled in a charming, white-washed Andalusian village-style urbanisation, found in the heart of Altos de Los Monteros, Marbella. The community features traditional cobbled streets, fountains, cascading bougainvillea, and vibrant plant pots adorning window sills and doorways. Located in the foothills of Marbella, this gated urbanisation offers an elevated position with breathtaking sea views, stretching along the coastline to Gibraltar. Despite its serene setting, you are just an 8 minute drive from Marbella's finest beaches and town. Property Highlights: Duplex Penthouse: 2 spacious bedrooms, 2 bathrooms (one ensuite), and 2 terraces. Orientation: South West Views: Panoramic views of the sea, mountain and Gibraltar. Corner Unit: Abundant natural light with windows in both bathrooms (very private). Modern Kitchen: Granite counter tops. The kitchen includes a practical laundry room. Climate Control: A/C throughout the apartment, hot and cold. Sunlit Terraces: Terraces that enjoy all-day sun. First Level: Modern kitchen, open-plan sitting/dining room, large terrace, double bedroom with stunning sea and mountain views, and a full bathroom. Upper Level: Master bedroom suite with ensuite bathroom and private terrace offering spectacular sea and mountain views. Partly Furnished: Ready for immediate move-in. Parking & Storage: Includes an assigned underground parking space and storage room. Accessibility: Located on the first floor. Rental Potential: Short-term rentals allowed. Supermarket