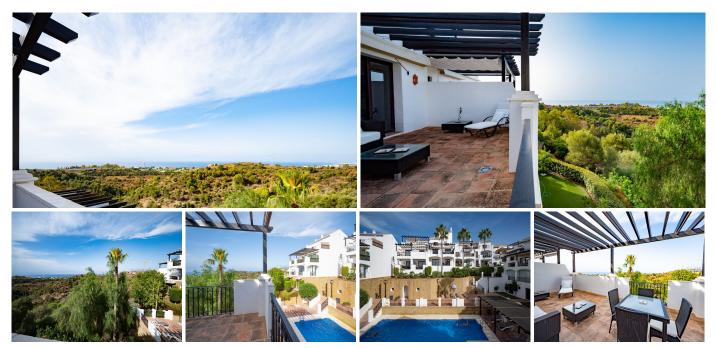

Discover this exquisite duplex penthouse nestled in a charming, white-washed Andalusian village-style urbanisation, found in the heart of Altos de Los Monteros, Marbella. The community features traditional cobbled streets, fountains, cascading bougainvillea, and vibrant plant pots adorning window sills and doorways. Located in the foothills of Marbella, this gated urbanisation offers an elevated position with breathtaking sea views, stretching along the coastline to Gibraltar. Despite its serene setting, you are just an 8 minute drive from Marbella's finest beaches and town. Property Highlights: Duplex Penthouse: 2 spacious bedrooms, 2 bathrooms (one ensuite), and 2 terraces. Orientation: South West Views: Panoramic views of the sea, mountain and Gibraltar. Corner Unit: Abundant natural light with windows in both bathrooms (very private). Modern Kitchen: Granite counter tops. The kitchen includes a practical laundry room. Climate Control: A/C throughout the apartment, hot and cold. Sunlit Terraces: Terraces that enjoy all-day sun. First Level: Modern kitchen, open-plan sitting/dining room, large terrace, double bedroom with stunning sea and mountain views, and a full bathroom. Upper Level: Master bedroom suite with ensuite bathroom and private terrace offering spectacular sea and mountain views. Partly Furnished: Ready for immediate move-in. Parking & Storage: Includes an assigned underground parking space and storage room. Accessibility: Located on the first floor. Rental Potential: Short-term rentals allowed. Supermarket

Aldi: 6 minutes by car. Marbella town entrance arch: 8 minutes by car. Malaga Airport: 40 minutes by car. This property offers a perfect blend of traditional charm and modern convenience, making it an ideal choice for those seeking a luxurious lifestyle in a picturesque setting. Penthouse Duplex: 107,50m2. Terraces with wooden pergolas: 48m2. Community fees €140 / month.