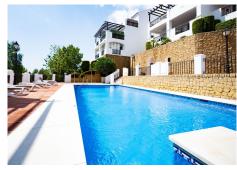

Discover this exquisite duplex penthouse nestled in a charming, white-washed Andalusian village-style urbanisation, found in the heart of Altos de Los Monteros, Marbella. The community features traditional cobbled streets, fountains, cascading bougainvillea, and vibrant plant pots adorning window sills and doorways. Located in the foothills of Marbella, this gated urbanisation offers an elevated position with breathtaking sea views, stretching along the coastline to Gibraltar. Despite its serene setting, you are just an 8 minute drive from Marbella's finest beaches and town. Property Highlights: Duplex Penthouse: 2 spacious bedrooms, 2 bathrooms (one ensuite), and 2 terraces. Orientation: South West Views: Panoramic views of the sea, mountain and Gibraltar. Corner Unit: Abundant natural light with windows in both bathrooms (very private). Modern Kitchen: Granite counter tops. The kitchen includes a practical laundry room. Climate Control: A/C throughout the apartment, hot and cold. Sunlit Terraces: Terraces that enjoy all-day sun. First Level: Modern kitchen, open-plan sitting/dining room, large terrace, double bedroom with stunning sea and mountain views, and a full bathroom. Upper Level: Master bedroom suite with ensuite bathroom and private terrace offering spectacular sea and mountain views. Partly Furnished: Ready for immediate move-in. Parking & Storage: Includes an assigned underground parking space and storage room. Accessibility: Located on the first floor. Rental Potential: Short-term rentals allowed. Supermarket