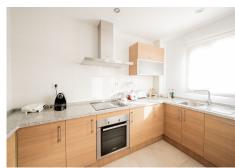

Discover this exquisite duplex penthouse nestled in a charming, white-washed Andalusian village-style urbanisation, found in the heart of Altos de Los Monteros, Marbella. The community features traditional cobbled streets, fountains, cascading bougainvillea, and vibrant plant pots adorning window sills and doorways. Located in the foothills of Marbella, this gated urbanisation offers an elevated position with breathtaking sea views, stretching along the coastline to Gibraltar. Despite its serene setting, you are just an 8 minute drive from Marbella's finest beaches and town. Property Highlights: Duplex Penthouse: 2 spacious bedrooms, 2 bathrooms (one ensuite), and 2 terraces. Orientation: South West Views: Panoramic views of the sea, mountain and Gibraltar. Corner Unit: Abundant natural light with windows in both bathrooms (very private). Modern Kitchen: Granite counter tops. The kitchen includes a practical laundry room. Climate Control: A/C throughout the apartment, hot and cold. Sunlit Terraces: Terraces that enjoy all-day sun. First Level: Modern kitchen, open-plan sitting/dining room, large terrace, double bedroom with stunning sea and mountain views, and a full bathroom. Upper Level: Master bedroom suite with ensuite bathroom and private terrace offering spectacular sea and mountain views. Partly Furnished: Ready for immediate move-in. Parking & Storage: Includes an assigned underground parking space and storage room. Accessibility: Located on the first floor. Rental Potential: Short-term rentals allowed. Supermarket