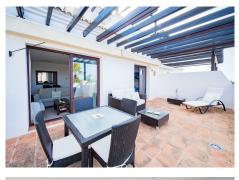

Discover this exquisite duplex penthouse nestled in a charming, white-washed Andalusian village-style urbanisation, found in the heart of Altos de Los Monteros, Marbella. The community features traditional cobbled streets, fountains, cascading bougainvillea, and vibrant plant pots adorning window sills and doorways. Located in the foothills of Marbella, this gated urbanisation offers an elevated position with breathtaking sea views, stretching along the coastline to Gibraltar. Despite its serene setting, you are just an 8 minute drive from Marbella's finest beaches and town. Property Highlights: Duplex Penthouse: 2 spacious bedrooms, 2 bathrooms (one ensuite), and 2 terraces. Orientation: South West Views: Panoramic views of the sea, mountain and Gibraltar. Corner Unit: Abundant natural light with windows in both bathrooms (very private). Modern Kitchen: Granite counter tops. The kitchen includes a practical laundry room. Climate Control: A/C throughout the apartment, hot and cold. Sunlit Terraces: Terraces that enjoy all-day sun. First Level: Modern kitchen, open-plan sitting/dining room, large terrace, double bedroom with stunning sea and mountain views, and a full bathroom. Upper Level: Master bedroom suite with ensuite bathroom and private terrace offering spectacular sea and mountain views. Partly Furnished: Ready for immediate move-in. Parking & Storage: Includes an assigned underground parking space and storage room. Accessibility: Located on the first floor. Rental Potential: Short-term rentals allowed. Supermarket