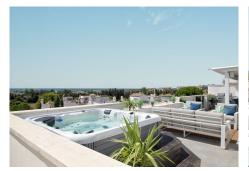

## REF# R4818865 - 1.095.000€

| 3    | 2     | 173 m <sup>2</sup> | 207 m²  |
|------|-------|--------------------|---------|
| Beds | Baths | Built              | Terrace |

A well located penthouse close to Puerto Banus, the beach & amenities. Situated on a corner gives this property total privacy and the wrap around terrace enjoys both sea & mountain views. Spacious layout with a large family kitchen as the focal point, from here you access the main terrce with a large outdoor kitchen and dining area plus a jacuzzi facing the sea. The bedrooms are situated away from the living area creating privacy and all with access to the terrace. The property is accessed from the underground parking (2-3 cars), there is also a large storage room. The urbanisation has 24 hrs security, several pools, basketball and padel courts.