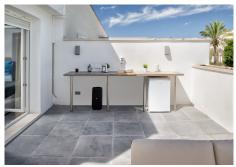

## REF# R4818865 - 1.095.000€

| 3    | 2     | 173 m <sup>2</sup> | 207 m²  |
|------|-------|--------------------|---------|
| Beds | Baths | Built              | Terrace |

A well located penthouse close to Puerto Banus, the beach & amenities. Situated on a corner gives this property total privacy and the wrap around terrace enjoys both sea & mountain views. Spacious layout with a large family kitchen as the focal point, from here you access the main terrce with a large outdoor kitchen and dining area plus a jacuzzi facing the sea. The bedrooms are situated away from the living area creating privacy and all with access to the terrace. The property is accessed from the underground parking (2-3 cars), there is also a large storage room. The urbanisation has 24 hrs security, several pools, basketball and padel courts.