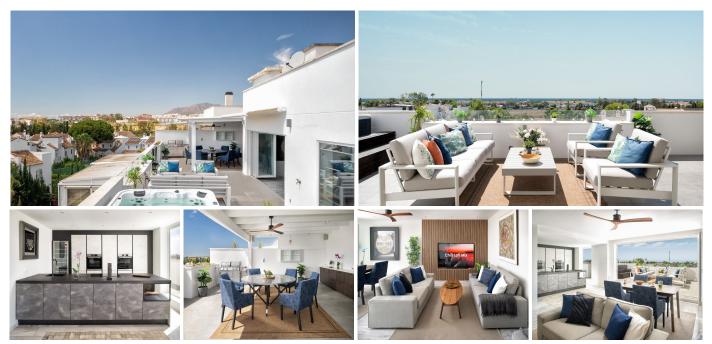

## REF# R4818865 - 1.095.000€

| 3    | 2     | 173 m <sup>2</sup> | 207 m²  |
|------|-------|--------------------|---------|
| Beds | Baths | Built              | Terrace |

A well located penthouse close to Puerto Banus, the beach & amenities. Situated on a corner gives this property total privacy and the wrap around terrace enjoys both sea & mountain views. Spacious layout with a large family kitchen as the focal point, from here you access the main terrce with a large outdoor kitchen and dining area plus a jacuzzi facing the sea. The bedrooms are situated away from the living area creating privacy and all with access to the terrace. The property is accessed from the underground parking (2-3 cars), there is also a large storage room. The urbanisation has 24 hrs security, several pools, basketball and padel courts.