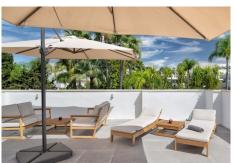

## REF# R4818865 - 1.095.000€

| 3    | 2     | 173 m <sup>2</sup> | 207 m²  |
|------|-------|--------------------|---------|
| Beds | Baths | Built              | Terrace |

A well located penthouse close to Puerto Banus, the beach & amenities. Situated on a corner gives this property total privacy and the wrap around terrace enjoys both sea & mountain views. Spacious layout with a large family kitchen as the focal point, from here you access the main terrce with a large outdoor kitchen and dining area plus a jacuzzi facing the sea. The bedrooms are situated away from the living area creating privacy and all with access to the terrace. The property is accessed from the underground parking (2-3 cars), there is also a large storage room. The urbanisation has 24 hrs security, several pools, basketball and padel courts.