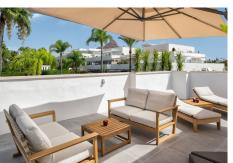

## REF# R4818865 - 1.095.000€

| 3    | 2     | 173 m <sup>2</sup> | 207 m²  |
|------|-------|--------------------|---------|
| Beds | Baths | Built              | Terrace |

A well located penthouse close to Puerto Banus, the beach & amenities. Situated on a corner gives this property total privacy and the wrap around terrace enjoys both sea & mountain views. Spacious layout with a large family kitchen as the focal point, from here you access the main terrce with a large outdoor kitchen and dining area plus a jacuzzi facing the sea. The bedrooms are situated away from the living area creating privacy and all with access to the terrace. The property is accessed from the underground parking (2-3 cars), there is also a large storage room. The urbanisation has 24 hrs security, several pools, basketball and padel courts.