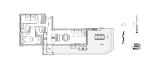

## MIDDLE FLOOR APARTMENT 2 BEDROOMS 2 BATHROOMS IN FUENGIROLA

Fuengirola

REF# R4814656 - 630.000€

| 2    | 2     | 120 m <sup>2</sup> | 65 m <sup>2</sup> |
|------|-------|--------------------|-------------------|
| Beds | Baths | Built              | Terrace           |