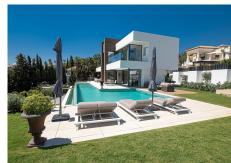

## REF# R4814434 - 3.450.000€

| 4    | 4     | 560 m <sup>2</sup> | 1356 m² |
|------|-------|--------------------|---------|
| Beds | Baths | Built              | Plot    |

Magnificent 560 m² LUXURY VILLA in La Punta Paloma, Andalusia Discover this incredible 560m² luxury villa, located in the prestigious residential area of La Paloma, just 5 minutes from the Marina of Sotogrande. This unique property offers the perfect blend of avant-garde design and modern comfort, all set within an exceptional natural environment. VILLA FEATURES: 4 Bedrooms and 4 Bathrooms: Including 3 bedrooms, each with an en-suite bathroom, as well as a fully equipped guest apartment in the basement (garden level), accessible independently, with a bedroom, dressing room, bathroom, and kitchen. Panoramic Views: Every room in this villa offers stunning views of the Mediterranean Sea, extending to the coastlines of North Africa. Infinity Pool: Dive into an infinity pool with spectacular views of the horizon. Outdoor Living Spaces: Enjoy landscaped gardens, a 150 m<sup>2</sup> terrace, and an outdoor kitchen under a bio-climatic pergola. Luxury Amenities: Gym, Hammam, cinema room with a separate bar. Secure Parking: Garage for 2 cars and a closed carport for 2 additional cars. IDEAL LOCATION: La Paloma is one of Andalusia's best-kept secrets, surrounded by world-renowned golf courses, polo clubs, sailing, and tennis. Nearby, you'll find beautiful unspoiled beaches, and within a 5-minute drive, a variety of restaurants, bars, and shops. Less than 15 min to the Sotogrande International School. This location guarantees tranguility, peace, and an exceptional quality of life. YOUR MEDITERRANEAN DREAM: This exceptional villa is perfect for those seeking a primary residence or a vacation home that offers the best of Mediterranean living. Don't miss the