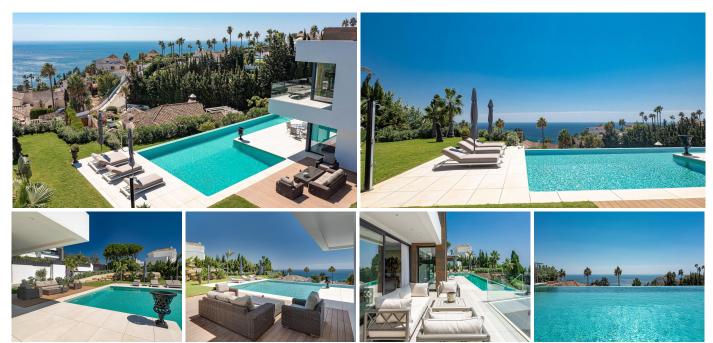

## REF# R4814434 - 3.450.000€

| 4    | 4     | 560 m <sup>2</sup> | 1356 m² |
|------|-------|--------------------|---------|
| Beds | Baths | Built              | Plot    |

Magnificent 560 m² LUXURY VILLA in La Punta Paloma, Andalusia Discover this incredible 560m² luxury villa, located in the prestigious residential area of La Paloma, just 5 minutes from the Marina of Sotogrande. This unique property offers the perfect blend of avant-garde design and modern comfort, all set within an exceptional natural environment. VILLA FEATURES: 4 Bedrooms and 4 Bathrooms: Including 3 bedrooms, each with an en-suite bathroom, as well as a fully equipped guest apartment in the basement (garden level), accessible independently, with a bedroom, dressing room, bathroom, and kitchen. Panoramic Views: Every room in this villa offers stunning views of the Mediterranean Sea, extending to the coastlines of North Africa. Infinity Pool: Dive into an infinity pool with spectacular views of the horizon. Outdoor Living Spaces: Enjoy landscaped gardens, a 150 m<sup>2</sup> terrace, and an outdoor kitchen under a bio-climatic pergola. Luxury Amenities: Gym, Hammam, cinema room with a separate bar. Secure Parking: Garage for 2 cars and a closed carport for 2 additional cars. IDEAL LOCATION: La Paloma is one of Andalusia's best-kept secrets, surrounded by world-renowned golf courses, polo clubs, sailing, and tennis. Nearby, you'll find beautiful unspoiled beaches, and within a 5-minute drive, a variety of restaurants, bars, and shops. Less than 15 min to the Sotogrande International School. This location guarantees tranguility, peace, and an exceptional quality of life. YOUR MEDITERRANEAN DREAM: This exceptional villa is perfect for those seeking a primary residence or a vacation home that offers the best of Mediterranean living. Don't miss the