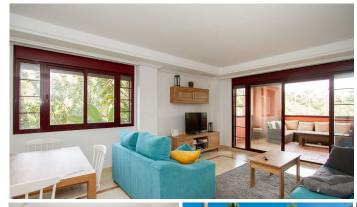

Wonderful large front line corner garden apartment with a massive wrap round private garden. Panoramic views. Excellent condition with quality fittings throughout. The apartment benefits from a very nice garden room added by the current owners creating additional interior space. Private underground parking with storeroom. Super fast fibre optic internet installed. Free access to the superb El Soto de Marbella leisure facilities including a nine hole golf course, gym, sauna, spa, tennis and Padel tennis courts with a very popular on site bar and restaurant with regular entertainment throughout the whole year. Viewing highly recommended.