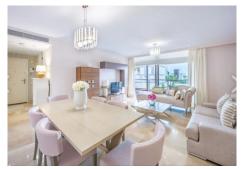

## MIDDLE FLOOR APARTMENT 3 BEDROOMS 3 BATHROOMS IN MANILVA

Manilva

REF# R4812862 - 398.000€

| 3    | 3     | 170 m² | 20 m²   |
|------|-------|--------|---------|
| Beds | Baths | Built  | Terrace |

Living the exclusive and unique experience of enjoying this dream apartment located in the prestigious La Paloma urbanization is possible. Strategically located between the marinas of La Duquesa and Sotogrande, this apartment offers quick access to the wonders of the Costa del Sol. Gibraltar and Malaga airports are within walking distance, making travel easy. Construction with an attractive contemporary and efficient design, with a large pool to enjoy the hours of sunshine, and a heated pool to do so during the winter, as well as beautiful gardens that give the environment a unique and personal atmosphere. This property is located in a privileged area of ??the complex, with a terrace with panoramic views of the sea and swimming pool, while the bedroom area is oriented towards the quietest area of ??the urbanization. Construction of excellent qualities, it consists of home automation, central air conditioning and heating as well as underfloor heating. The combination of wood and marble are the common denominator of the different spaces, large living room, magnificent kitchen, laundry room, bedrooms with built-in wardrobes and bathrooms. It also has excellent and quick access to the garage and storage room in the basement that complete a perfect complex in which to live all year round or enjoy vacation periods, it makes the difference.