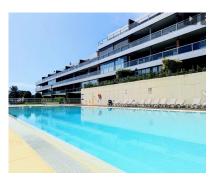

## MIDDLE FLOOR APARTMENT 3 BEDROOMS 3 BATHROOMS IN MANILVA

Manilva

REF# R4812862 - 398.000€

| 3    | 3     | 170 m² | 20 m²   |
|------|-------|--------|---------|
| Beds | Baths | Built  | Terrace |

Living the exclusive and unique experience of enjoying this dream apartment located in the prestigious La Paloma urbanization is possible. Strategically located between the marinas of La Duquesa and Sotogrande, this apartment offers quick access to the wonders of the Costa del Sol. Gibraltar and Malaga airports are within walking distance, making travel easy. Construction with an attractive contemporary and efficient design, with a large pool to enjoy the hours of sunshine, and a heated pool to do so during the winter, as well as beautiful gardens that give the environment a unique and personal atmosphere. This property is located in a privileged area of ??the complex, with a terrace with panoramic views of the sea and swimming pool, while the bedroom area is oriented towards the quietest area of ??the urbanization. Construction of excellent qualities, it consists of home automation, central air conditioning and heating as well as underfloor heating. The combination of wood and marble are the common denominator of the different spaces, large living room, magnificent kitchen, laundry room, bedrooms with built-in wardrobes and bathrooms. It also has excellent and quick access to the garage and storage room in the basement that complete a perfect complex in which to live all year round or enjoy vacation periods, it makes the difference.