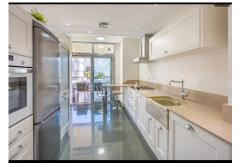

## MIDDLE FLOOR APARTMENT 3 BEDROOMS 3 BATHROOMS IN MANILVA

Manilva

REF# R4812862 - 398.000€

| 3    | 3     | 170 m² | 20 m²   |
|------|-------|--------|---------|
| Beds | Baths | Built  | Terrace |

Living the exclusive and unique experience of enjoying this dream apartment located in the prestigious La Paloma urbanization is possible. Strategically located between the marinas of La Duquesa and Sotogrande, this apartment offers quick access to the wonders of the Costa del Sol. Gibraltar and Malaga airports are within walking distance, making travel easy. Construction with an attractive contemporary and efficient design, with a large pool to enjoy the hours of sunshine, and a heated pool to do so during the winter, as well as beautiful gardens that give the environment a unique and personal atmosphere. This property is located in a privileged area of ??the complex, with a terrace with panoramic views of the sea and swimming pool, while the bedroom area is oriented towards the quietest area of ??the urbanization. Construction of excellent qualities, it consists of home automation, central air conditioning and heating as well as underfloor heating. The combination of wood and marble are the common denominator of the different spaces, large living room, magnificent kitchen, laundry room, bedrooms with built-in wardrobes and bathrooms. It also has excellent and quick access to the garage and storage room in the basement that complete a perfect complex in which to live all year round or enjoy vacation periods, it makes the difference.