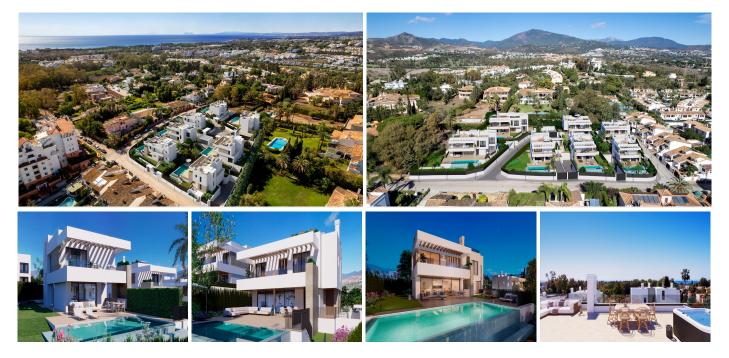

## HOUSE 3 BEDROOMS 3 BATHROOMS IN ATALAYA

Atalaya

## REF# R4810633 - 1.530.000€

| 3    | 3     | 245 m <sup>2</sup> | 536 m² |
|------|-------|--------------------|--------|
| Beds | Baths | Built              | Plot   |

New development of 7 luxury south facing detached villas in a prime location of Estepona, in walking distance to Atalaya Golf Club and within a short drive to all amenities, the beach and Puerto Banús. Boasting large private pools and gardens, 3 or 4 en-suite bedrooms, full basement and garage for 2 cars, rooftop with sea views, extensive terraces, double height living room ceilings, top brands and qualities, underfloor heating throughout and aerothermal heating technology, full cost-free interior customization and interior design service, flexible interior architecture, and full after-sales service. With the guarantee of one of the leading and longest established European developers.