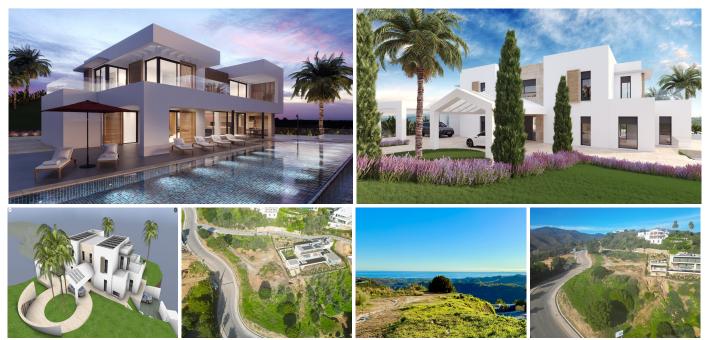

## REF# R4804066 - 995.000€

m23650 m2BedsBathsBuiltPlot

EXCLUSIVE - Build your dream home on this FLAT RESIDENTIAL PLOT WITH YOUR CHOICE OF TWO VILLA PROJECTS AND BUILDING LICENSE with sweeping views of the sea and coastline in the gated community of Monte Mayor. This is one of the best remaining plots in Monte Mayor with a flat landscape resulting in lower construction costs. Unobstructed panoramic views of the Mediterranean, the straight of Gibraltar and the Atlas Mountains. Discover the allure of this incredible corner plot offering 3.650 m2 of breathtaking sea views, this stunning villa project has been approved by the Benahavis Town Hall. Build max of 445 m2 (12.2%) and plot development of 912 m2 (25%). Positioned to perfection, this south/southwest facing gem is ready to build your dream villa, tailored for an idyllic holiday getaway or year-round living. No need to wait for architectural drawings and licensing, you can get started right away! \* VIEWS\* -Straight of Gibraltar - Atlas Mountains - Africa - Beautiful and unobstructed sea view - Mountain view \*\*\* 7% LAND TRANSFER TAX on this plot.\*\* Incredible tax savings! Monte Mayor stands as a secure, gated urbanisation strategically situated just a few minutes' drive from the A-7 motorway, shops and restaurants, offering seamless connectivity. Onsite residents and guests enjoy a café and bakery. The prestigious Marbella Club Golf Resort is reached within 3-minutes by car. This prime location, ensures a harmonious blend of tranquillity and accessibility, making it an ideal canvas for your residential vision. Enjoy all that Marbella and the Costa del Sol has to offer within 15-minutes from the exclusive gates. Malaga airport is a