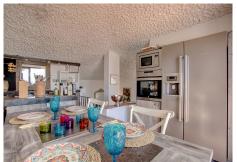

Very charming 3 bedroom / 2 bathroom townhouse with spectaculaire sea view in a securely gated beachfront resort with a large communal pool, subtropical gardens and direct access to the beach (only 50 steps to the beach!). The resort was built in 1969 and is located at the entrance (East) of Estepona, near the Palacio de Congresos and the large Supermercado Carrefour. The house has a private garden and a large terrace (50m2)with a lounge area, a built-in BBQ and a large dining table. From the terrace you have a wonderful view overlooking the Mediterranean sea. The fully fitted (new) kitchen is well equipped with American fridge/freezer, oven, microwave, 5 ring stove and dishwasher. The split level living-room has a seating area with a fire place and a flat screen TV, plus an office corner. All bedrooms have airconditioning and have direct access to the private garden. The Carrefour, several beachbars, a fresh bakery, a pharmacy, a hairdresser are all within short walking distance. Estepona old town is a 15 min walk. Popular places like Puro Beach club, Puerto Banus, Los Flamingos Golf Club, Marbella are all within a 5 - 15 min drive.