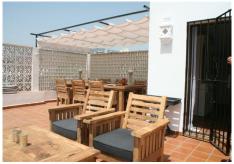

Very charming 3 bedroom / 2 bathroom townhouse with spectaculaire sea view in a securely gated beachfront resort with a large communal pool, subtropical gardens and direct access to the beach (only 50 steps to the beach!). The resort was built in 1969 and is located at the entrance (East) of Estepona, near the Palacio de Congresos and the large Supermercado Carrefour. The house has a private garden and a large terrace (50m2)with a lounge area, a built-in BBQ and a large dining table. From the terrace you have a wonderful view overlooking the Mediterranean sea. The fully fitted (new) kitchen is well equipped with American fridge/freezer, oven, microwave, 5 ring stove and dishwasher. The split level living-room has a seating area with a fire place and a flat screen TV, plus an office corner. All bedrooms have airconditioning and have direct access to the private garden. The Carrefour, several beachbars, a fresh bakery, a pharmacy, a hairdresser are all within short walking distance. Estepona old town is a 15 min walk. Popular places like Puro Beach club, Puerto Banus, Los Flamingos Golf Club, Marbella are all within a 5 - 15 min drive.