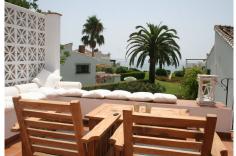

Very charming 3 bedroom / 2 bathroom townhouse with spectaculaire sea view in a securely gated beachfront resort with a large communal pool, subtropical gardens and direct access to the beach (only 50 steps to the beach!). The resort was built in 1969 and is located at the entrance (East) of Estepona, near the Palacio de Congresos and the large Supermercado Carrefour. The house has a private garden and a large terrace (50m2)with a lounge area, a built-in BBQ and a large dining table. From the terrace you have a wonderful view overlooking the Mediterranean sea. The fully fitted (new) kitchen is well equipped with American fridge/freezer, oven, microwave, 5 ring stove and dishwasher. The split level living-room has a seating area with a fire place and a flat screen TV, plus an office corner. All bedrooms have airconditioning and have direct access to the private garden. The Carrefour, several beachbars, a fresh bakery, a pharmacy, a hairdresser are all within short walking distance. Estepona old town is a 15 min walk. Popular places like Puro Beach club, Puerto Banus, Los Flamingos Golf Club, Marbella are all within a 5 - 15 min drive.