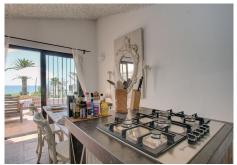

Very charming 3 bedroom / 2 bathroom townhouse with spectaculaire sea view in a securely gated beachfront resort with a large communal pool, subtropical gardens and direct access to the beach (only 50 steps to the beach!). The resort was built in 1969 and is located at the entrance (East) of Estepona, near the Palacio de Congresos and the large Supermercado Carrefour. The house has a private garden and a large terrace (50m2)with a lounge area, a built-in BBQ and a large dining table. From the terrace you have a wonderful view overlooking the Mediterranean sea. The fully fitted (new) kitchen is well equipped with American fridge/freezer, oven, microwave, 5 ring stove and dishwasher. The split level living-room has a seating area with a fire place and a flat screen TV, plus an office corner. All bedrooms have airconditioning and have direct access to the private garden. The Carrefour, several beachbars, a fresh bakery, a pharmacy, a hairdresser are all within short walking distance. Estepona old town is a 15 min walk. Popular places like Puro Beach club, Puerto Banus, Los Flamingos Golf Club, Marbella are all within a 5 - 15 min drive.