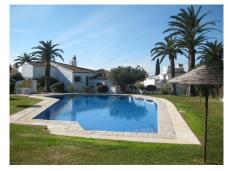

Very charming 3 bedroom / 2 bathroom townhouse with spectaculaire sea view in a securely gated beachfront resort with a large communal pool, subtropical gardens and direct access to the beach (only 50 steps to the beach!). The resort was built in 1969 and is located at the entrance (East) of Estepona, near the Palacio de Congresos and the large Supermercado Carrefour. The house has a private garden and a large terrace (50m2)with a lounge area, a built-in BBQ and a large dining table. From the terrace you have a wonderful view overlooking the Mediterranean sea. The fully fitted (new) kitchen is well equipped with American fridge/freezer, oven, microwave, 5 ring stove and dishwasher. The split level living-room has a seating area with a fire place and a flat screen TV, plus an office corner. All bedrooms have airconditioning and have direct access to the private garden. The Carrefour, several beachbars, a fresh bakery, a pharmacy, a hairdresser are all within short walking distance. Estepona old town is a 15 min walk. Popular places like Puro Beach club, Puerto Banus, Los Flamingos Golf Club, Marbella are all within a 5 - 15 min drive.