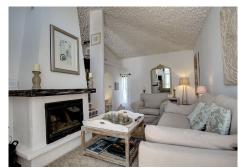

Very charming 3 bedroom / 2 bathroom townhouse with spectaculaire sea view in a securely gated beachfront resort with a large communal pool, subtropical gardens and direct access to the beach (only 50 steps to the beach!). The resort was built in 1969 and is located at the entrance (East) of Estepona, near the Palacio de Congresos and the large Supermercado Carrefour. The house has a private garden and a large terrace (50m2)with a lounge area, a built-in BBQ and a large dining table. From the terrace you have a wonderful view overlooking the Mediterranean sea. The fully fitted (new) kitchen is well equipped with American fridge/freezer, oven, microwave, 5 ring stove and dishwasher. The split level living-room has a seating area with a fire place and a flat screen TV, plus an office corner. All bedrooms have airconditioning and have direct access to the private garden. The Carrefour, several beachbars, a fresh bakery, a pharmacy, a hairdresser are all within short walking distance. Estepona old town is a 15 min walk. Popular places like Puro Beach club, Puerto Banus, Los Flamingos Golf Club, Marbella are all within a 5 - 15 min drive.