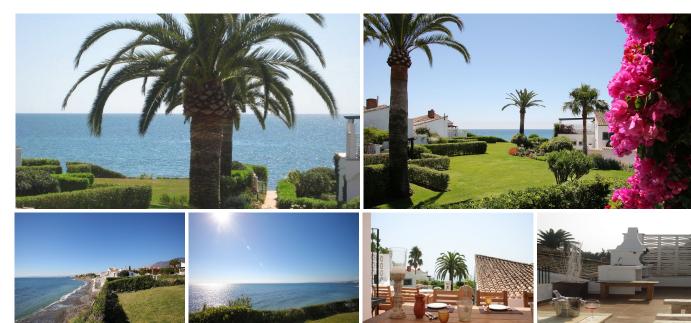

Very charming 3 bedroom / 2 bathroom townhouse with spectaculaire sea view in a securely gated beachfront resort with a large communal pool, subtropical gardens and direct access to the beach (only 50 steps to the beach!). The resort was built in 1969 and is located at the entrance (East) of Estepona, near the Palacio de Congresos and the large Supermercado Carrefour. The house has a private garden and a large terrace (50m2)with a lounge area, a built-in BBQ and a large dining table. From the terrace you have a wonderful view overlooking the Mediterranean sea. The fully fitted (new) kitchen is well equipped with American fridge/freezer, oven, microwave, 5 ring stove and dishwasher. The split level living-room has a seating area with a fire place and a flat screen TV, plus an office corner. All bedrooms have airconditioning and have direct access to the private garden. The Carrefour, several beachbars, a fresh bakery, a pharmacy, a hairdresser are all within short walking distance. Estepona old town is a 15 min walk. Popular places like Puro Beach club, Puerto Banus, Los Flamingos Golf Club, Marbella are all within a 5 - 15 min drive.