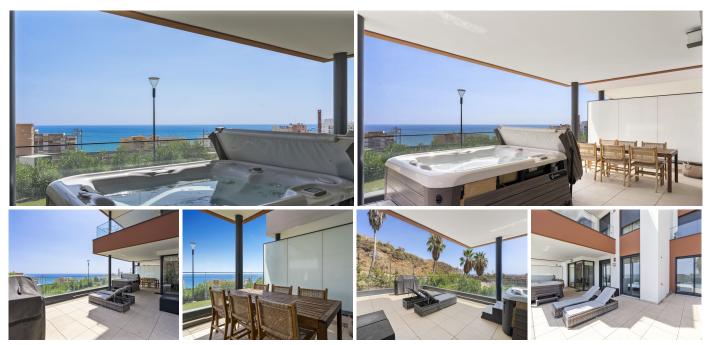

## REF# R4802407 - 679.000€

| 3    | 2     | 120 m <sup>2</sup> | 63 m²   |
|------|-------|--------------------|---------|
| Beds | Baths | Built              | Terrace |

Imagine owning a stunning, fully furnished 3-bedroom apartment just 500 meters from the beach in the exclusive Reserva del Higueron community. This property offers not just a home, but a luxurious lifestyle with panoramic sea views and easy access to beach bars, restaurants, and shops—all within walking distance. This apartment features 3 spacious bedrooms, 2 modern bathrooms, and an open-concept living area that leads to a magnificent 63m<sup>2</sup> terrace. The terrace is perfect for entertaining, with a built-in barbeque and a private jacuzzi where you can relax and enjoy the breathtaking views of the Fuengirola coastline. The apartment comes fully furnished and is equipped with Wi-Fi, heating, and air conditioning for year-round comfort. The community offers top-notch amenities, including two swimming pools, a spa with a sauna and steam room, a gym, and a social room for gatherings. Located between Fuengirola and Benalmadena, this apartment is just a ten-minute drive or a thirty-minute train ride from Malaga International Airport. There's also a free shuttle service within the community, making it easy to reach the commercial centre, sports club, and beach. This property isn't just a luxurious retreat—it's a smart investment with excellent rental income. Don't miss the chance to own a piece of paradise in one of Costa del Sol's most sought-after locations, fully furnished and ready for you to enjoy.