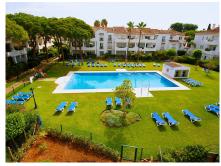

Charming Beachside Duplex Penthouse with Investment Potential – EI Presidente This elegant 2-bedroom, 2-bathroom duplex penthouse is an exceptional opportunity for both investors and families seeking a comfortable relocation property or a high-return holiday home. Located just 250 meters from the beach in the prestigious EI Presidente urbanization—known for its lush tropical gardens and Andalusian charm—this penthouse combines location, lifestyle, and strong upside potential. A professionally designed renovation project to convert the property into a 3-bedroom unit is already completed and can be included in the sale, offering a significant increase in value and rental appeal. Key Features: Turnkey Investment: Includes a completed architectural studio project to transform the apartment into a spacious 3-bedroom layout, enhancing both resale and rental potential. Tourist License in Place: Fully licensed for short-term rentals, offering an immediate income opportunity. Private Solarium: Large rooftop terrace ideal for sunbathing, dining, or creating a chill-out area with sea breezes. Spacious Interior: A well-distributed layout that balances comfort and elegance with generous living and entertaining spaces. Premium Amenities: Five swimming pools (including one heated), tennis and padel courts, football and basketball areas, all within a secure gated community. Family-Friendly Environment: Ideal for families relocating thanks to the proximity to international schools, supermarkets, healthcare, and public transport. Prime Location: Between Marbella