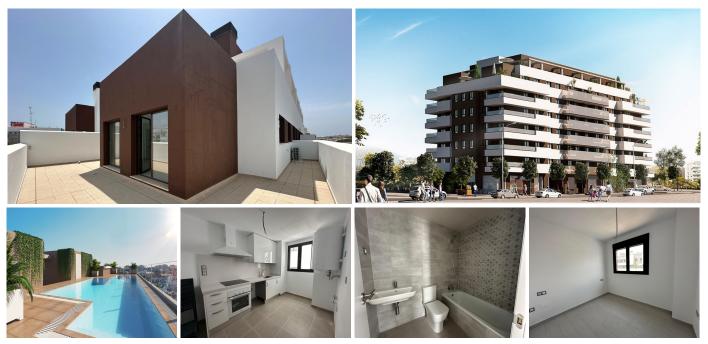

## REF# R4798252 - 525.000€

| 3    | 2     | 90 m² | 80 m²   |
|------|-------|-------|---------|
| Beds | Baths | Built | Terrace |

Discover your dream penthouse in the heart of Estepona ready to move in! This is a modern 160m<sup>2</sup> penthouse, newly built in 2023, offering you an exclusive lifestyle with all the comforts at your fingertips. Located on the 6th floor, this exterior home features a west orientation that guarantees natural light and spectacular sunsets. With 3 spacious bedrooms and 2 elegant bathrooms, every detail has been thought out for your comfort. Enjoy generous and quiet spaces, perfect for relaxing after a busy day. Built-in wardrobes provide you with additional storage, while the storage room allows you to keep everything in order. Electric heating and air conditioning ensure that your home is cozy all year round. In addition, you will have the convenience of a parking space included in the price. The building has an elevator and a communal pool, ideal for cooling off on hot days. With an energy class B in both energy consumption and CO2 emissions, this penthouse is a sustainable and efficient option. Don't miss the opportunity to live in a brand new property, with all services at hand and in an unbeatable location. Come and see your new home in Estepona! Request your visit today with true professionals, we will accompany you every step of the way until you acquire your jewel on the Costa del Sol. In compliance with the Andalusian Government Decree 218/2005 of October 11, the client is informed that notary, registry, ITP and other expenses inherent to the sale are not included in the price, but agency fees are included. The data shown have no contractual value