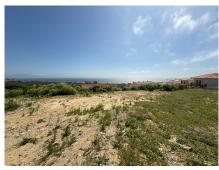

## RESIDENTIAL PLOT IN MANILVA

Manilva

REF# R4794670 - 229.900€

|      |       | m²    | 850 m <sup>2</sup> |
|------|-------|-------|--------------------|
| Beds | Baths | Built | Plot               |

Located in an area with a dynamic urbanization process, this land offers an excellent opportunity for anyone who wants to live or invest on the Costa del Sol. With a total area of ??858 m2. of which 137 m2 are developable; This plot is perfectly adapted to the construction of a family home/chalet, with a park and swimming pool. Located around the picturesque town of Manilva, Province of Málaga, in an environment of mountains and impressive views of the sea, just a few minutes from the beach, the La Duquesa marina, gastronomic leisure and recreation centers, and with access to important communication routes and essential services. The plot has water, electricity, sanitation and other essential public services. All documentation is in order, ready for a quick and hassle-free transaction. Come meet him!!! Contact us!!!