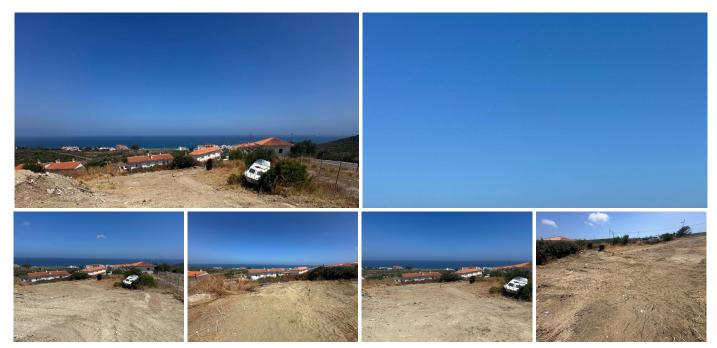

## RESIDENTIAL PLOT IN MANILVA

Manilva

REF# R4794670 - 229.900€

|      |       | m²    | 850 m <sup>2</sup> |
|------|-------|-------|--------------------|
| Beds | Baths | Built | Plot               |

Located in an area with a dynamic urbanization process, this land offers an excellent opportunity for anyone who wants to live or invest on the Costa del Sol. With a total area of ??858 m2. of which 137 m2 are developable; This plot is perfectly adapted to the construction of a family home/chalet, with a park and swimming pool. Located around the picturesque town of Manilva, Province of Málaga, in an environment of mountains and impressive views of the sea, just a few minutes from the beach, the La Duquesa marina, gastronomic leisure and recreation centers, and with access to important communication routes and essential services. The plot has water, electricity, sanitation and other essential public services. All documentation is in order, ready for a quick and hassle-free transaction. Come meet him!!! Contact us!!!