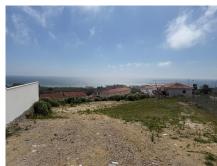

## RESIDENTIAL PLOT IN MANILVA

Manilva

REF# R4794670 - 229.900€

|      |       | m²    | 850 m <sup>2</sup> |
|------|-------|-------|--------------------|
| Beds | Baths | Built | Plot               |

Located in an area with a dynamic urbanization process, this land offers an excellent opportunity for anyone who wants to live or invest on the Costa del Sol. With a total area of ??858 m2. of which 137 m2 are developable; This plot is perfectly adapted to the construction of a family home/chalet, with a park and swimming pool. Located around the picturesque town of Manilva, Province of Málaga, in an environment of mountains and impressive views of the sea, just a few minutes from the beach, the La Duquesa marina, gastronomic leisure and recreation centers, and with access to important communication routes and essential services. The plot has water, electricity, sanitation and other essential public services. All documentation is in order, ready for a quick and hassle-free transaction. Come meet him!!! Contact us!!!