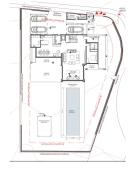

Mediterranean Sea. From this lovely feature the bedrooms of the first floor are accessed. The master bedroom designed with high ceilings of 19sqm with a separate dressing room area of 15m2, and luxury ensuite bathroom of 12.5m2. This master suite accesses the west-facing uncovered terrace of 16m2. There are a further 2 bedrooms on this level, each of 19m2 and each with it's own ensuite bathroom. Both of these bedrooms have direct access to the south facing covered terrace. The basement offers excellent extra space. 196m2 of room to develop as the new owner wishes. On wither side of this lower level are English patios, designed to allow natural light into the gym, play room and other areas within the basement. The current design offers a gym of 12.3m2. English patios feature on either side of the villa. A space of 45m2 to create a playroom, bar and wine cellar area, a must of any luxury home in Marbella. With the potential for 3 bedrooms of 10 m2 each with it's own ensuite bathroom. A machine room for the technical installations of the villa. The pool has dimensions of 4 by 14 m2 and is designed to be close to the property so that it becomes as much a feature of the architecture as it is a pleasant recreational facility. There are carport garages for 3 cars at the entrance to the villa, and additionally a small service room and bathroom for gardener and other staff. Located in Atalaya de Río Verde, a residential area approximately 2 km from Puerto Banús and 5 km from Marbella. Easily accessible from the highway and well connected, it is close to all types of restaurant and leisure services. This is the area where we find the so called "Green River". It is the largest river on the Western Costa del Sol. It begins in the Sierra de las Nieves, specifically between the municipalities of Istán, Tolox and Parauta, and has a route of about 35 km until its mouth into the Mediterranean, near Puerto Banús.