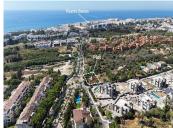

Mediterranean Sea. From this lovely feature the bedrooms of the first floor are accessed. The master bedroom designed with high ceilings of 19sqm with a separate dressing room area of 15m2, and luxury ensuite bathroom of 12.5m2. This master suite accesses the west-facing uncovered terrace of 16m2. There are a further 2 bedrooms on this level, each of 19m2 and each with it's own ensuite bathroom. Both of these bedrooms have direct access to the south facing covered terrace. The basement offers excellent extra space. 196m2 of room to develop as the new owner wishes. On wither side of this lower level are English patios, designed to allow natural light into the gym, play room and other areas within the basement. The current design offers a gym of 12.3m2. English patios feature on either side of the villa. A space of 45m2 to create a playroom, bar and wine cellar area, a must of any luxury home in Marbella. With the potential for 3 bedrooms of 10 m2 each with it's own ensuite bathroom. A machine room for the technical installations of the villa. The pool has dimensions of 4 by 14 m2 and is designed to be close to the property so that it becomes as much a feature of the architecture as it is a pleasant recreational facility. There are carport garages for 3 cars at the entrance to the villa, and additionally a small service room and bathroom for gardener and other staff. Located in Atalaya de Río Verde, a residential area approximately 2 km from Puerto Banús and 5 km from Marbella. Easily accessible from the highway and well connected, it is close to all types of restaurant and leisure services. This is the area where we find the so called "Green River". It is the largest river on the Western Costa del Sol. It begins in the Sierra de las Nieves, specifically between the municipalities of Istán, Tolox and Parauta, and has a route of about 35 km until its mouth into the Mediterranean, near Puerto Banús.