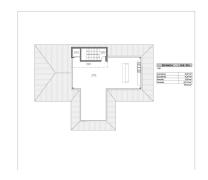

Mediterranean Sea. From this lovely feature the bedrooms of the first floor are accessed. The master bedroom designed with high ceilings of 19sqm with a separate dressing room area of 15m2, and luxury ensuite bathroom of 12.5m2. This master suite accesses the west-facing uncovered terrace of 16m2. There are a further 2 bedrooms on this level, each of 19m2 and each with it's own ensuite bathroom. Both of these bedrooms have direct access to the south facing covered terrace. The basement offers excellent extra space. 196m2 of room to develop as the new owner wishes. On wither side of this lower level are English patios, designed to allow natural light into the gym, play room and other areas within the basement. The current design offers a gym of 12.3m2. English patios feature on either side of the villa. A space of 45m2 to create a playroom, bar and wine cellar area, a must of any luxury home in Marbella. With the potential for 3 bedrooms of 10 m2 each with it's own ensuite bathroom. A machine room for the technical installations of the villa. The pool has dimensions of 4 by 14 m2 and is designed to be close to the property so that it becomes as much a feature of the architecture as it is a pleasant recreational facility. There are carport garages for 3 cars at the entrance to the villa, and additionally a small service room and bathroom for gardener and other staff. Located in Atalaya de Río Verde, a residential area approximately 2 km from Puerto Banús and 5 km from Marbella. Easily accessible from the highway and well connected, it is close to all types of restaurant and leisure services. This is the area where we find the so called "Green River". It is the largest river on the Western Costa del Sol. It begins in the Sierra de las Nieves, specifically between the municipalities of Istán, Tolox and Parauta, and has a route of about 35 km until its mouth into the Mediterranean, near Puerto Banús.