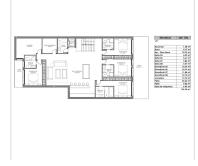

## RESIDENTIAL PLOT IN PUERTO BANÚS

Puerto Banús

REF# R4791613 - 1.825.000€

One of the last remaining building plots that is on the privileged Rio Verde side of Puerto Banús, and with a license project in hand. Atalaya de Rio Verde. Plot with Project and License. Walking distance to Puerto Banus. A great opportunity to buy a residential plot in the privileged location of Atalaya de Rio Verde, just next to the world famous port of Banus. A large home built over 746m2 including terraces and pool. The villa has been designed with a superb roof terrace of 88m2 for long lazy evenings of enjoyment under the Mediterranean skies. The roof terrace is accessible by the elevator, making it a great and easy way to utilise this space. The ground floor is designed over 395m2, this size includes the pool and the terraces, and comprises of a large open plan living area of 77m2 with double height ceiling and huge floor to ceiling windows. Impressive architecture which frames the lovely pool and garden area outside. A very generous open-plan kitchen and dining room. This space covers 43m2 and includes a separate utility room. On this ground floor level is one double bedroom with ensuite bathroom and built in wardrobes. Designed with an elevator which travels from the basement to the roof terrace. Very convenient. The main staircase in this luxury Marbella villa travels from the ground floor hallway to the first floor, built over an area of 155m2, where the double height design of the very heart of this villa allows for a wonderful featured gallery. This is a bright and elevated mezzanine of 22m2 which looks over the living room area below and gives astonishing views through the double height windows to the south across Puerto Banus and to the

Mediterranean Sea. From this lovely feature the bedrooms of the first floor are accessed. The master bedroom designed with high ceilings of 19sqm with a separate dressing room area of 15m2, and luxury ensuite bathroom of 12.5m2. This master suite accesses the west-facing uncovered terrace of 16m2. There are a further 2 bedrooms on this level, each of 19m2 and each with it's own ensuite bathroom. Both of these bedrooms have direct access to the south facing covered terrace. The basement offers excellent extra space. 196m2 of room to develop as the new owner wishes. On wither side of this lower level are English patios, designed to allow natural light into the gym, play room and other areas within the basement. The current design offers a gym of 12.3m2. English patios feature on either side of the villa. A space of 45m2 to create a playroom, bar and wine cellar area, a must of any luxury home in Marbella. With the potential for 3 bedrooms of 10 m2 each with it's own ensuite bathroom. A machine room for the technical installations of the villa. The pool has dimensions of 4 by 14 m2 and is designed to be close to the property so that it becomes as much a feature of the architecture as it is a pleasant recreational facility. There are carport garages for 3 cars at the entrance to the villa, and additionally a small service room and bathroom for gardener and other staff. Located in Atalaya de Río Verde, a residential area approximately 2 km from Puerto Banús and 5 km from Marbella. Easily accessible from the highway and well connected, it is close to all types of restaurant and leisure services. This is the area where we find the so called "Green River". It is the largest river on the Western Costa del Sol. It begins in the Sierra de las Nieves, specifically between the municipalities of Istán, Tolox and Parauta, and has a route of about 35 km until its mouth into the Mediterranean, near Puerto Banús.