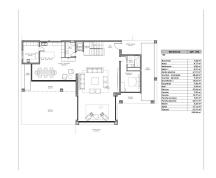

## RESIDENTIAL PLOT IN PUERTO BANÚS

Puerto Banús

REF# R4791613 - 1.825.000€

One of the last remaining building plots that is on the privileged Rio Verde side of Puerto Banús, and with a license project in hand. Atalaya de Rio Verde. Plot with Project and License. Walking distance to Puerto Banus. A great opportunity to buy a residential plot in the privileged location of Atalaya de Rio Verde, just next to the world famous port of Banus. A large home built over 746m2 including terraces and pool. The villa has been designed with a superb roof terrace of 88m2 for long lazy evenings of enjoyment under the Mediterranean skies. The roof terrace is accessible by the elevator, making it a great and easy way to utilise this space. The ground floor is designed over 395m2, this size includes the pool and the terraces, and comprises of a large open plan living area of 77m2 with double height ceiling and huge floor to ceiling windows. Impressive architecture which frames the lovely pool and garden area outside. A very generous open-plan kitchen and dining room. This space covers 43m2 and includes a separate utility room. On this ground floor level is one double bedroom with ensuite bathroom and built in wardrobes. Designed with an elevator which travels from the basement to the roof terrace. Very convenient. The main staircase in this luxury Marbella villa travels from the ground floor hallway to the first floor, built over an area of 155m2, where the double height design of the very heart of this villa allows for a wonderful featured gallery. This is a bright and elevated mezzanine of 22m2 which looks over the living room area below and gives astonishing views through the double height windows to the south across Puerto Banus and to the

Mediterranean Sea. From this lovely feature the bedrooms of the first floor are accessed. The master bedroom designed with high ceilings of 19sqm with a separate dressing room area of 15m2, and luxury ensuite bathroom of 12.5m2. This master suite accesses the west-facing uncovered terrace of 16m2. There are a further 2 bedrooms on this level, each of 19m2 and each with it's own ensuite bathroom. Both of these bedrooms have direct access to the south facing covered terrace. The basement offers excellent extra space. 196m2 of room to develop as the new owner wishes. On wither side of this lower level are English patios, designed to allow natural light into the gym, play room and other areas within the basement. The current design offers a gym of 12.3m2. English patios feature on either side of the villa. A space of 45m2 to create a playroom, bar and wine cellar area, a must of any luxury home in Marbella. With the potential for 3 bedrooms of 10 m2 each with it's own ensuite bathroom. A machine room for the technical installations of the villa. The pool has dimensions of 4 by 14 m2 and is designed to be close to the property so that it becomes as much a feature of the architecture as it is a pleasant recreational facility. There are carport garages for 3 cars at the entrance to the villa, and additionally a small service room and bathroom for gardener and other staff. Located in Atalaya de Río Verde, a residential area approximately 2 km from Puerto Banús and 5 km from Marbella. Easily accessible from the highway and well connected, it is close to all types of restaurant and leisure services. This is the area where we find the so called "Green River". It is the largest river on the Western Costa del Sol. It begins in the Sierra de las Nieves, specifically between the municipalities of Istán, Tolox and Parauta, and has a route of about 35 km until its mouth into the Mediterranean, near Puerto Banús.