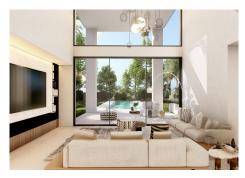

## RESIDENTIAL PLOT IN PUERTO BANÚS

Puerto Banús

REF# R4791613 - 1.825.000€

One of the last remaining building plots that is on the privileged Rio Verde side of Puerto Banús, and with a license project in hand. Atalaya de Rio Verde. Plot with Project and License. Walking distance to Puerto Banus. A great opportunity to buy a residential plot in the privileged location of Atalaya de Rio Verde, just next to the world famous port of Banus. A large home built over 746m2 including terraces and pool. The villa has been designed with a superb roof terrace of 88m2 for long lazy evenings of enjoyment under the Mediterranean skies. The roof terrace is accessible by the elevator, making it a great and easy way to utilise this space. The ground floor is designed over 395m2, this size includes the pool and the terraces, and comprises of a large open plan living area of 77m2 with double height ceiling and huge floor to ceiling windows. Impressive architecture which frames the lovely pool and garden area outside. A very generous open-plan kitchen and dining room. This space covers 43m2 and includes a separate utility room. On this ground floor level is one double bedroom with ensuite bathroom and built in wardrobes. Designed with an elevator which travels from the basement to the roof terrace. Very convenient. The main staircase in this luxury Marbella villa travels from the ground floor hallway to the first floor, built over an area of 155m2, where the double height design of the very heart of this villa allows for a wonderful featured gallery. This is a bright and elevated mezzanine of 22m2 which looks over the living room area below and gives astonishing views through the double height windows to the south across Puerto Banus and to the