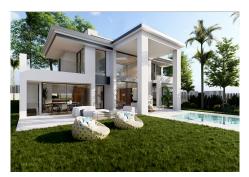

## RESIDENTIAL PLOT IN PUERTO BANÚS

Puerto Banús

REF# R4791613 - 1.825.000€

One of the last remaining building plots that is on the privileged Rio Verde side of Puerto Banús, and with a license project in hand. Atalaya de Rio Verde. Plot with Project and License. Walking distance to Puerto Banus. A great opportunity to buy a residential plot in the privileged location of Atalaya de Rio Verde, just next to the world famous port of Banus. A large home built over 746m2 including terraces and pool. The villa has been designed with a superb roof terrace of 88m2 for long lazy evenings of enjoyment under the Mediterranean skies. The roof terrace is accessible by the elevator, making it a great and easy way to utilise this space. The ground floor is designed over 395m2, this size includes the pool and the terraces, and comprises of a large open plan living area of 77m2 with double height ceiling and huge floor to ceiling windows. Impressive architecture which frames the lovely pool and garden area outside. A very generous open-plan kitchen and dining room. This space covers 43m2 and includes a separate utility room. On this ground floor level is one double bedroom with ensuite bathroom and built in wardrobes. Designed with an elevator which travels from the basement to the roof terrace. Very convenient. The main staircase in this luxury Marbella villa travels from the ground floor hallway to the first floor, built over an area of 155m2, where the double height design of the very heart of this villa allows for a wonderful featured gallery. This is a bright and elevated mezzanine of 22m2 which looks over the living room area below and gives astonishing views through the double height windows to the south across Puerto Banus and to the