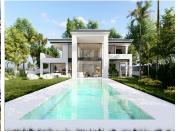

## RESIDENTIAL PLOT IN PUERTO BANÚS

Puerto Banús

REF# R4791613 - 1.825.000€

One of the last remaining building plots that is on the privileged Rio Verde side of Puerto Banús, and with a license project in hand. Atalaya de Rio Verde. Plot with Project and License. Walking distance to Puerto Banus. A great opportunity to buy a residential plot in the privileged location of Atalaya de Rio Verde, just next to the world famous port of Banus. A large home built over 746m2 including terraces and pool. The villa has been designed with a superb roof terrace of 88m2 for long lazy evenings of enjoyment under the Mediterranean skies. The roof terrace is accessible by the elevator, making it a great and easy way to utilise this space. The ground floor is designed over 395m2, this size includes the pool and the terraces, and comprises of a large open plan living area of 77m2 with double height ceiling and huge floor to ceiling windows. Impressive architecture which frames the lovely pool and garden area outside. A very generous open-plan kitchen and dining room. This space covers 43m2 and includes a separate utility room. On this ground floor level is one double bedroom with ensuite bathroom and built in wardrobes. Designed with an elevator which travels from the basement to the roof terrace. Very convenient. The main staircase in this luxury Marbella villa travels from the ground floor hallway to the first floor, built over an area of 155m2, where the double height design of the very heart of this villa allows for a wonderful featured gallery. This is a bright and elevated mezzanine of 22m2 which looks over the living room area below and gives astonishing views through the double height windows to the south across Puerto Banus and to the