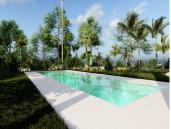

Mediterranean Sea. From this lovely feature the bedrooms of the first floor are accessed. The master bedroom designed with high ceilings of 19sqm with a separate dressing room area of 15m2, and luxury ensuite bathroom of 12.5m2. This master suite accesses the west-facing uncovered terrace of 16m2. There are a further 2 bedrooms on this level, each of 19m2 and each with it's own ensuite bathroom. Both of these bedrooms have direct access to the south facing covered terrace. The basement offers excellent extra space. 196m2 of room to develop as the new owner wishes. On wither side of this lower level are English patios, designed to allow natural light into the gym, play room and other areas within the basement. The current design offers a gym of 12.3m2. English patios feature on either side of the villa. A space of 45m2 to create a playroom, bar and wine cellar area, a must of any luxury home in Marbella. With the potential for 3 bedrooms of 10 m2 each with it's own ensuite bathroom. A machine room for the technical installations of the villa. The pool has dimensions of 4 by 14 m2 and is designed to be close to the property so that it becomes as much a feature of the architecture as it is a pleasant recreational facility. There are carport garages for 3 cars at the entrance to the villa, and additionally a small service room and bathroom for gardener and other staff. Located in Atalaya de Río Verde, a residential area approximately 2 km from Puerto Banús and 5 km from Marbella. Easily accessible from the highway and well connected, it is close to all types of restaurant and leisure services. This is the area where we find the so called "Green River". It is the largest river on the Western Costa del Sol. It begins in the Sierra de las Nieves, specifically between the municipalities of Istán, Tolox and Parauta, and has a route of about 35 km until its mouth into the Mediterranean, near Puerto Banús.