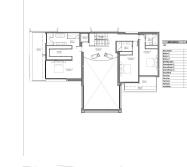

## RESIDENTIAL PLOT IN PUERTO BANÚS

Puerto Banús

REF# R4791613 - 1.825.000€

One of the last remaining building plots that is on the privileged Rio Verde side of Puerto Banús, and with a license project in hand. Atalaya de Rio Verde. Plot with Project and License. Walking distance to Puerto Banus. A great opportunity to buy a residential plot in the privileged location of Atalaya de Rio Verde, just next to the world famous port of Banus. A large home built over 746m2 including terraces and pool. The villa has been designed with a superb roof terrace of 88m2 for long lazy evenings of enjoyment under the Mediterranean skies. The roof terrace is accessible by the elevator, making it a great and easy way to utilise this space. The ground floor is designed over 395m2, this size includes the pool and the terraces, and comprises of a large open plan living area of 77m2 with double height ceiling and huge floor to ceiling windows. Impressive architecture which frames the lovely pool and garden area outside. A very generous open-plan kitchen and dining room. This space covers 43m2 and includes a separate utility room. On this ground floor level is one double bedroom with ensuite bathroom and built in wardrobes. Designed with an elevator which travels from the basement to the roof terrace. Very convenient. The main staircase in this luxury Marbella villa travels from the ground floor hallway to the first floor, built over an area of 155m2, where the double height design of the very heart of this villa allows for a wonderful featured gallery. This is a bright and elevated mezzanine of 22m2 which looks over the living room area below and gives astonishing views through the double height windows to the south across Puerto Banus and to the