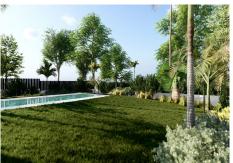

Mediterranean Sea. From this lovely feature the bedrooms of the first floor are accessed. The master bedroom designed with high ceilings of 19sqm with a separate dressing room area of 15m2, and luxury ensuite bathroom of 12.5m2. This master suite accesses the west-facing uncovered terrace of 16m2. There are a further 2 bedrooms on this level, each of 19m2 and each with it's own ensuite bathroom. Both of these bedrooms have direct access to the south facing covered terrace. The basement offers excellent extra space. 196m2 of room to develop as the new owner wishes. On wither side of this lower level are English patios, designed to allow natural light into the gym, play room and other areas within the basement. The current design offers a gym of 12.3m2. English patios feature on either side of the villa. A space of 45m2 to create a playroom, bar and wine cellar area, a must of any luxury home in Marbella. With the potential for 3 bedrooms of 10 m2 each with it's own ensuite bathroom. A machine room for the technical installations of the villa. The pool has dimensions of 4 by 14 m2 and is designed to be close to the property so that it becomes as much a feature of the architecture as it is a pleasant recreational facility. There are carport garages for 3 cars at the entrance to the villa, and additionally a small service room and bathroom for gardener and other staff. Located in Atalaya de Río Verde, a residential area approximately 2 km from Puerto Banús and 5 km from Marbella. Easily accessible from the highway and well connected, it is close to all types of restaurant and leisure services. This is the area where we find the so called "Green River". It is the largest river on the Western Costa del Sol. It begins in the Sierra de las Nieves, specifically between the municipalities of Istán, Tolox and Parauta, and has a route of about 35 km until its mouth into the Mediterranean, near Puerto Banús.