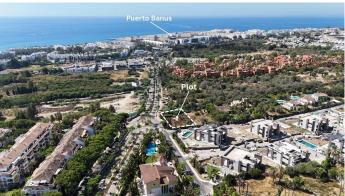

Mediterranean Sea. From this lovely feature the bedrooms of the first floor are accessed. The master bedroom designed with high ceilings of 19sqm with a separate dressing room area of 15m2, and luxury ensuite bathroom of 12.5m2. This master suite accesses the west-facing uncovered terrace of 16m2. There are a further 2 bedrooms on this level, each of 19m2 and each with it's own ensuite bathroom. Both of these bedrooms have direct access to the south facing covered terrace. The basement offers excellent extra space. 196m2 of room to develop as the new owner wishes. On wither side of this lower level are English patios, designed to allow natural light into the gym, play room and other areas within the basement. The current design offers a gym of 12.3m2. English patios feature on either side of the villa. A space of 45m2 to create a playroom, bar and wine cellar area, a must of any luxury home in Marbella. With the potential for 3 bedrooms of 10 m2 each with it's own ensuite bathroom. A machine room for the technical installations of the villa. The pool has dimensions of 4 by 14 m2 and is designed to be close to the property so that it becomes as much a feature of the architecture as it is a pleasant recreational facility. There are carport garages for 3 cars at the entrance to the villa, and additionally a small service room and bathroom for gardener and other staff. Located in Atalaya de Río Verde, a residential area approximately 2 km from Puerto Banús and 5 km from Marbella. Easily accessible from the highway and well connected, it is close to all types of restaurant and leisure services. This is the area where we find the so called "Green River". It is the largest river on the Western Costa del Sol. It begins in the Sierra de las Nieves, specifically between the municipalities of Istán, Tolox and Parauta, and has a route of about 35 km until its mouth into the Mediterranean, near Puerto Banús.