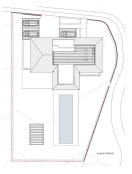

Mediterranean Sea. From this lovely feature the bedrooms of the first floor are accessed. The master bedroom designed with high ceilings of 19sqm with a separate dressing room area of 15m2, and luxury ensuite bathroom of 12.5m2. This master suite accesses the west-facing uncovered terrace of 16m2. There are a further 2 bedrooms on this level, each of 19m2 and each with it's own ensuite bathroom. Both of these bedrooms have direct access to the south facing covered terrace. The basement offers excellent extra space. 196m2 of room to develop as the new owner wishes. On wither side of this lower level are English patios, designed to allow natural light into the gym, play room and other areas within the basement. The current design offers a gym of 12.3m2. English patios feature on either side of the villa. A space of 45m2 to create a playroom, bar and wine cellar area, a must of any luxury home in Marbella. With the potential for 3 bedrooms of 10 m2 each with it's own ensuite bathroom. A machine room for the technical installations of the villa. The pool has dimensions of 4 by 14 m2 and is designed to be close to the property so that it becomes as much a feature of the architecture as it is a pleasant recreational facility. There are carport garages for 3 cars at the entrance to the villa, and additionally a small service room and bathroom for gardener and other staff. Located in Atalaya de Río Verde, a residential area approximately 2 km from Puerto Banús and 5 km from Marbella. Easily accessible from the highway and well connected, it is close to all types of restaurant and leisure services. This is the area where we find the so called "Green River". It is the largest river on the Western Costa del Sol. It begins in the Sierra de las Nieves, specifically between the municipalities of Istán, Tolox and Parauta, and has a route of about 35 km until its mouth into the Mediterranean, near Puerto Banús.