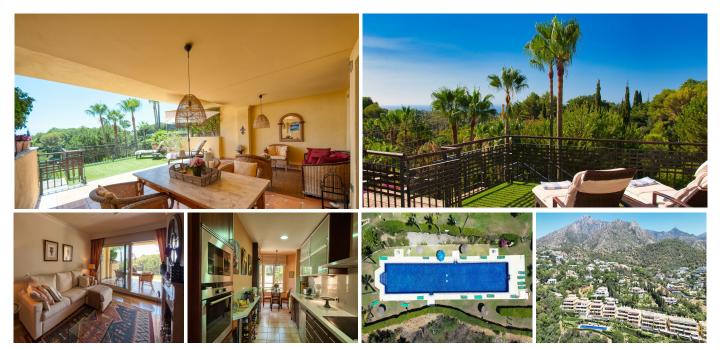

## GROUND FLOOR APARTMENT 2 BEDROOMS 2 BATHROOMS IN SIERRA BLANCA

Sierra Blanca

REF# R4791601 - 795.000€

| 2    | 2     | 155 m² | 35 m²   |
|------|-------|--------|---------|
| Beds | Baths | Built  | Terrace |

Discover this fantastic south-facing apartment just minutes from Marbella's center, the beach, and Puerto Banus. This exclusive residence features two beautiful swimming pools within lush communal gardens and 24-hour security for peace of mind. Situated on the ground floor, the apartment boasts a spacious, partly covered terrace offering privacy and stunning panoramic views over the lush gardens with palm trees and the Mediterranean Sea in the distance. Inside, you'll find a welcoming entrance hall, a modern kitchen with Siemens appliances, a cozy breakfast corner, and a separate terrace. The master bedroom has direct access to the main terrace and features a luxurious en-suite bathroom. The guest bedroom also includes an en-suite bathroom and terrace access. The lounge, complete with a fireplace, opens onto the main terrace, ideal for dining, lounging, and sunbathing. Additional features include marble floors, full air conditioning, a videophone, an alarm system, and electric shutters. The property also offers convenient access to an underground garage with ample parking and a spacious storage room.