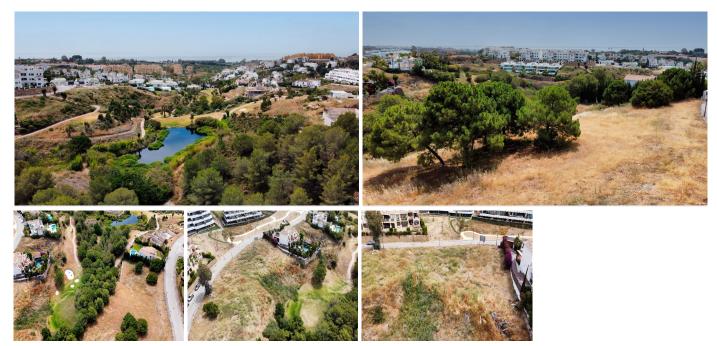

## RESIDENTIAL PLOT IN SELWO

Selwo

REF# R4791523 - 575.000€

|      |       | 575 m <sup>2</sup> | 1166 m <sup>2</sup> |
|------|-------|--------------------|---------------------|
| Beds | Baths | Built              | Plot                |

Plot on the front line of La Resina Golf course, within the urbanization. Halfway between Marbella and Estepona, a perfect residential area to escape from the hustle and bustle, but having everything within a 10 minutes drive. Perfect to build a family villa. Investment opportunity for developers. 3 UNITS AVAILABLE. Buildability 0,25 · Occupation 30%. · PB+1 (7m). Discover Luxury and Tranquility in the New Villas at La Resina Golf in Estepona Located in one of the most prestigious enclaves on the Costa del Sol, our exclusive luxury villas offer an unparalleled living experience next to the renowned La Resina Golf course in Estepona. This area is synonymous with elegance, comfort, and a superior quality of life, ideal for those seeking a home that combines luxury and serenity. Exceptional Environment The plot is set in a spectacular natural environment, surrounded by lush landscapes and panoramic views of the Mediterranean. The La Resina Golf course, known for its beauty and challenging design, offers residents the opportunity to enjoy this sport in a first-class setting. Additionally, the proximity to the vibrant city of Estepona provides access to a wide range of services, from gourmet restaurants and exclusive boutiques to international schools and high-end medical centers.