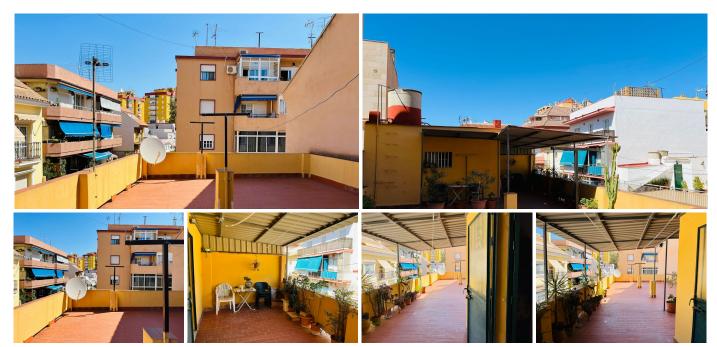

\*\*Penthouse for Sale in the Heart of Fuengirola\*\*. Discover this charming penthouse located in the heart of Fuengirola, ideal for those looking for comfort and proximity to all amenities. With 133 m² built and 86 m² usable, this property has 3 spacious bedrooms, 1 complete bathroom and a fully equipped independent kitchen. The spacious living-dining room is perfect for family gatherings and relaxing moments. The jewel of this penthouse is its spectacular private terrace of more than 30 square metres, where you can enjoy with family and friends. It also has an additional balcony that runs around the corner. There is also a practical laundry room. The property also includes fitted wardrobes and a storage room, offering additional storage space. Situated on a first floor by stairs, this penthouse has a north and west orientation, ensuring excellent natural light. The nearby commercial area offers supermarkets, restaurants, banks, schools and sports centres, all just a few steps from your door. In addition, the quick access to the A7 motorway allows you to reach Malaga airport in just 20 minutes and Marbella in 30 minutes. Built in 1979 and in good condition, this penthouse is a unique opportunity to live in one of the most desirable areas of Fuengirola with great potential for refurbishment. Don't miss the opportunity to visit this wonderful home!