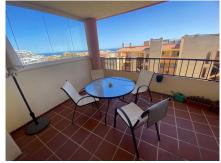

### REF# R4787527 - 277.000€

| 2    | 2     | 136 m² | 26 m²   |
|------|-------|--------|---------|
| Beds | Baths | Built  | Terrace |

This elegant apartment is in a desirable urbanization, featuring a fitted kitchen and a garage. This south-facing property offers stunning countryside, sea views, and urbanization. The community includes a well-maintained garden, a communal pool, and a children's pool. With air conditioning (hot/cold), fitted wardrobes, and an en suite bathroom, this apartment is ideal for families and investors. Additional amenities include a covered terrace, video entry system, washing machine. Conveniently situated near a golf course and tennis facilities, it boasts good rental potential and road access, with possibilities for extension—a quality residence with excellent features. Apartment, Urbanization, Fitted Kitchen, Parking: Garage, Communal Pool, Garden: Community, Facing: South Views: Countryside, Sea, Urbanisation Features: 5-10 minutes to Golf Course, Air Conditioning, Air Conditioning Hot/Cold, Children's Pool, Community Pool, Conveniently Situated Tennis, Covered Terrace, Easily maintained gardens, En suite bathroom, Fitted Wardrobes, Garage, Good Rental Potential, Good Road Access, Ideal Family Home, Investment Property, Possibility of extension, Quality Residence, Tumble Dryer, TV Room, Video entry system, Washing Machine