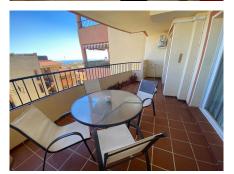

### REF# R4787527 - 277.000€

| 2    | 2     | 136 m² | 26 m²   |
|------|-------|--------|---------|
| Beds | Baths | Built  | Terrace |

This elegant apartment is in a desirable urbanization, featuring a fitted kitchen and a garage. This south-facing property offers stunning countryside, sea views, and urbanization. The community includes a well-maintained garden, a communal pool, and a children's pool. With air conditioning (hot/cold), fitted wardrobes, and an en suite bathroom, this apartment is ideal for families and investors. Additional amenities include a covered terrace, video entry system, washing machine. Conveniently situated near a golf course and tennis facilities, it boasts good rental potential and road access, with possibilities for extension—a quality residence with excellent features. Apartment, Urbanization, Fitted Kitchen, Parking: Garage, Communal Pool, Garden: Community, Facing: South Views: Countryside, Sea, Urbanisation Features: 5-10 minutes to Golf Course, Air Conditioning, Air Conditioning Hot/Cold, Children's Pool, Community Pool, Conveniently Situated Tennis, Covered Terrace, Easily maintained gardens, En suite bathroom, Fitted Wardrobes, Garage, Good Rental Potential, Good Road Access, Ideal Family Home, Investment Property, Possibility of extension, Quality Residence, Tumble Dryer, TV Room, Video entry system, Washing Machine