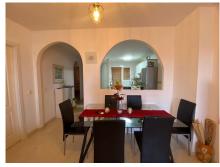

### REF# R4787527 - 277.000€

| 2    | 2     | 136 m² | 26 m²   |
|------|-------|--------|---------|
| Beds | Baths | Built  | Terrace |

This elegant apartment is in a desirable urbanization, featuring a fitted kitchen and a garage. This south-facing property offers stunning countryside, sea views, and urbanization. The community includes a well-maintained garden, a communal pool, and a children's pool. With air conditioning (hot/cold), fitted wardrobes, and an en suite bathroom, this apartment is ideal for families and investors. Additional amenities include a covered terrace, video entry system, washing machine. Conveniently situated near a golf course and tennis facilities, it boasts good rental potential and road access, with possibilities for extension—a quality residence with excellent features. Apartment, Urbanization, Fitted Kitchen, Parking: Garage, Communal Pool, Garden: Community, Facing: South Views: Countryside, Sea, Urbanisation Features: 5-10 minutes to Golf Course, Air Conditioning, Air Conditioning Hot/Cold, Children's Pool, Community Pool, Conveniently Situated Tennis, Covered Terrace, Easily maintained gardens, En suite bathroom, Fitted Wardrobes, Garage, Good Rental Potential, Good Road Access, Ideal Family Home, Investment Property, Possibility of extension, Quality Residence, Tumble Dryer, TV Room, Video entry system, Washing Machine