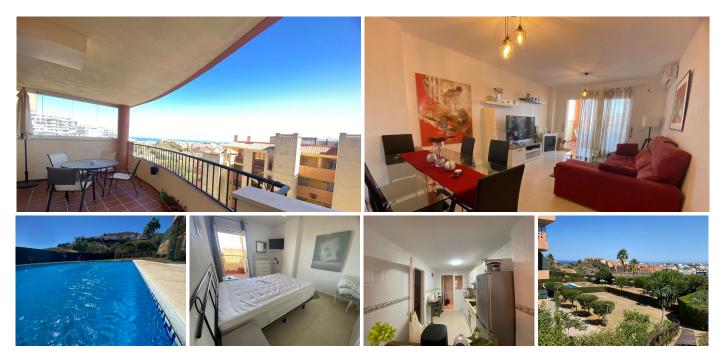

### MIDDLE FLOOR APARTMENT 2 BEDROOMS 2 BATHROOMS IN RIVIERA DEL SOL

Riviera del Sol

### REF# R4787527 - 277.000€

| 2    | 2     | 136 m² | 26 m²   |
|------|-------|--------|---------|
| Beds | Baths | Built  | Terrace |

This elegant apartment is in a desirable urbanization, featuring a fitted kitchen and a garage. This south-facing property offers stunning countryside, sea views, and urbanization. The community includes a well-maintained garden, a communal pool, and a children's pool. With air conditioning (hot/cold), fitted wardrobes, and an en suite bathroom, this apartment is ideal for families and investors. Additional amenities include a covered terrace, video entry system, washing machine. Conveniently situated near a golf course and tennis facilities, it boasts good rental potential and road access, with possibilities for extension—a quality residence with excellent features. Apartment, Urbanization, Fitted Kitchen, Parking: Garage, Communal Pool, Garden: Community, Facing: South Views: Countryside, Sea, Urbanisation Features: 5-10 minutes to Golf Course, Air Conditioning, Air Conditioning Hot/Cold, Children's Pool, Community Pool, Conveniently Situated Tennis, Covered Terrace, Easily maintained gardens, En suite bathroom, Fitted Wardrobes, Garage, Good Rental Potential, Good Road Access, Ideal Family Home, Investment Property, Possibility of extension, Quality Residence, Tumble Dryer, TV Room, Video entry system, Washing Machine