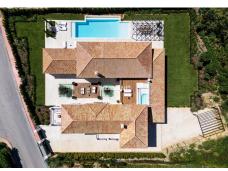

## HOUSE 6 BEDROOMS 6 BATHROOMS IN NUEVA ANDALUCÍA

Nueva Andalucía

REF# R4787404 - 8.975.000€

| 6    | 6     | 712 m² | 2350 m <sup>2</sup> | 260 m <sup>2</sup> |
|------|-------|--------|---------------------|--------------------|
| Beds | Baths | Built  | Plot                | Terrace            |

An exceptional elegant estate nestled in the prestigious enclave of La Cerquilla, Marbella. This exquisite villa seamlessly blends French provincial charm with modern amenities, promising a lifestyle of unparalleled elegance and sophistication. Perfectly positioned near Marbella's renowned Los Naranjos Golf course, It resides in the heart of the coveted Golf Valley, mere minutes away from elite international schools, world-class sports facilities, and chic boutiques, ensuring a life of convenience and indulgence. Step into a world of serenity and refinement as you enter the heavenly grounds. Designed as a personal oasis, the villa centers around a picturesque courtyard adorned with fragrant olive trees and lavender, offering ample outdoor entertaining space and a sparkling swimming pool for lazy summer days. Beyond the impressive entrance lies a sanctuary of tranquility and opulence, with high ceilings and expansive windows flooding the interiors with natural light. The main living areas offer panoramic views of the lush gardens and central courtyard, while the well-appointed kitchen extends to an outdoor seating area and BBQ zone, perfect for al fresco dining experiences. Spread across three levels, boasts six meticulously appointed bedrooms, including a lavish master suite, and a spectacular basement featuring a chic bar area, state-of-the-art home cinema, and a climate-controlled gym. Experience the pinnacle of luxury living at this villa, where every detail has been meticulously crafted to elevate your lifestyle to new heights.