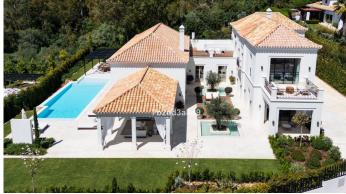

## HOUSE 6 BEDROOMS 6 BATHROOMS IN NUEVA ANDALUCÍA

Nueva Andalucía

REF# R4787404 - 8.975.000€

| 6    | 6     | 712 m² | 2350 m <sup>2</sup> | 260 m <sup>2</sup> |
|------|-------|--------|---------------------|--------------------|
| Beds | Baths | Built  | Plot                | Terrace            |

An exceptional elegant estate nestled in the prestigious enclave of La Cerquilla, Marbella. This exquisite villa seamlessly blends French provincial charm with modern amenities, promising a lifestyle of unparalleled elegance and sophistication. Perfectly positioned near Marbella's renowned Los Naranjos Golf course, It resides in the heart of the coveted Golf Valley, mere minutes away from elite international schools, world-class sports facilities, and chic boutiques, ensuring a life of convenience and indulgence. Step into a world of serenity and refinement as you enter the heavenly grounds. Designed as a personal oasis, the villa centers around a picturesque courtyard adorned with fragrant olive trees and lavender, offering ample outdoor entertaining space and a sparkling swimming pool for lazy summer days. Beyond the impressive entrance lies a sanctuary of tranquility and opulence, with high ceilings and expansive windows flooding the interiors with natural light. The main living areas offer panoramic views of the lush gardens and central courtyard, while the well-appointed kitchen extends to an outdoor seating area and BBQ zone, perfect for al fresco dining experiences. Spread across three levels, boasts six meticulously appointed bedrooms, including a lavish master suite, and a spectacular basement featuring a chic bar area, state-of-the-art home cinema, and a climate-controlled gym. Experience the pinnacle of luxury living at this villa, where every detail has been meticulously crafted to elevate your lifestyle to new heights.