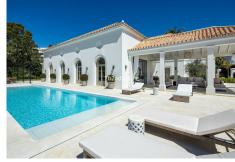

## HOUSE 6 BEDROOMS 6 BATHROOMS IN NUEVA ANDALUCÍA

Nueva Andalucía

REF# R4787404 - 8.975.000€

| 6    | 6     | 712 m² | 2350 m <sup>2</sup> | 260 m <sup>2</sup> |
|------|-------|--------|---------------------|--------------------|
| Beds | Baths | Built  | Plot                | Terrace            |

An exceptional elegant estate nestled in the prestigious enclave of La Cerquilla, Marbella. This exquisite villa seamlessly blends French provincial charm with modern amenities, promising a lifestyle of unparalleled elegance and sophistication. Perfectly positioned near Marbella's renowned Los Naranjos Golf course, It resides in the heart of the coveted Golf Valley, mere minutes away from elite international schools, world-class sports facilities, and chic boutiques, ensuring a life of convenience and indulgence. Step into a world of serenity and refinement as you enter the heavenly grounds. Designed as a personal oasis, the villa centers around a picturesque courtyard adorned with fragrant olive trees and lavender, offering ample outdoor entertaining space and a sparkling swimming pool for lazy summer days. Beyond the impressive entrance lies a sanctuary of tranquility and opulence, with high ceilings and expansive windows flooding the interiors with natural light. The main living areas offer panoramic views of the lush gardens and central courtyard, while the well-appointed kitchen extends to an outdoor seating area and BBQ zone, perfect for al fresco dining experiences. Spread across three levels, boasts six meticulously appointed bedrooms, including a lavish master suite, and a spectacular basement featuring a chic bar area, state-of-the-art home cinema, and a climate-controlled gym. Experience the pinnacle of luxury living at this villa, where every detail has been meticulously crafted to elevate your lifestyle to new heights.