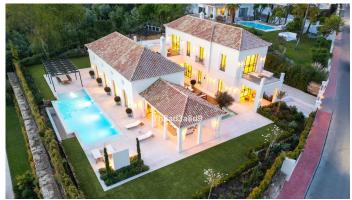

## HOUSE 6 BEDROOMS 6 BATHROOMS IN NUEVA ANDALUCÍA

Nueva Andalucía

REF# R4787404 - 8.975.000€

| 6    | 6     | 712 m² | 2350 m <sup>2</sup> | 260 m <sup>2</sup> |
|------|-------|--------|---------------------|--------------------|
| Beds | Baths | Built  | Plot                | Terrace            |

An exceptional elegant estate nestled in the prestigious enclave of La Cerquilla, Marbella. This exquisite villa seamlessly blends French provincial charm with modern amenities, promising a lifestyle of unparalleled elegance and sophistication. Perfectly positioned near Marbella's renowned Los Naranjos Golf course, It resides in the heart of the coveted Golf Valley, mere minutes away from elite international schools, world-class sports facilities, and chic boutiques, ensuring a life of convenience and indulgence. Step into a world of serenity and refinement as you enter the heavenly grounds. Designed as a personal oasis, the villa centers around a picturesque courtyard adorned with fragrant olive trees and lavender, offering ample outdoor entertaining space and a sparkling swimming pool for lazy summer days. Beyond the impressive entrance lies a sanctuary of tranquility and opulence, with high ceilings and expansive windows flooding the interiors with natural light. The main living areas offer panoramic views of the lush gardens and central courtyard, while the well-appointed kitchen extends to an outdoor seating area and BBQ zone, perfect for al fresco dining experiences. Spread across three levels, boasts six meticulously appointed bedrooms, including a lavish master suite, and a spectacular basement featuring a chic bar area, state-of-the-art home cinema, and a climate-controlled gym. Experience the pinnacle of luxury living at this villa, where every detail has been meticulously crafted to elevate your lifestyle to new heights.