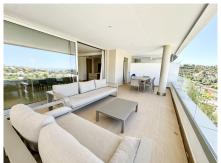

## REF# R4787032 - 1.050.000€

| 3    | 3     | 161 m <sup>2</sup> | 45 m²   |
|------|-------|--------------------|---------|
| Beds | Baths | Built              | Terrace |

Spectacular fully furnished penthouse in the exclusive gated community Botanic, Reserva de Al Cuz Cuz Benahavis. 5 kilometers to San Pedro and all kinds of services and amenities. South facing with spectacular panoramic views of the sea and the mountains. Accommodation: Hall. Spacious and bright living/dining room with large windows with direct access to the magnificent covered terrace from where we can appreciate Gibraltar and the African Coast. Fully fitted American kitchen with top quality appliances and pantry. 3 double bedrooms. The master bedroom is located on the upper floor with access to a large terrace with a chill out area, jacuzzi and sun loungers. 3 bathrooms (2 of them en suite). 2 parking spaces and 1 storage room. The complex has extensive tropical gardens and 2 swimming pools.