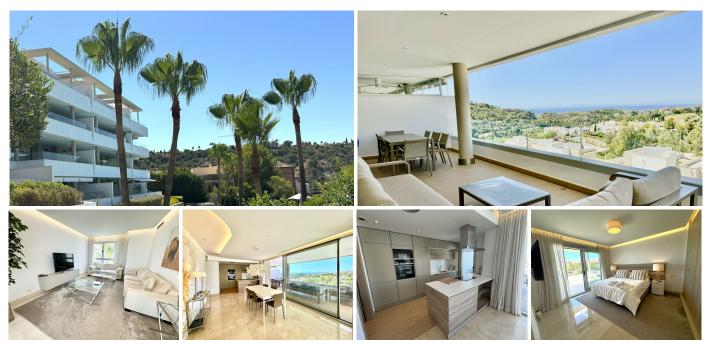

## REF# R4787032 - 1.050.000€

| 3    | 3     | 161 m <sup>2</sup> | 45 m²   |
|------|-------|--------------------|---------|
| Beds | Baths | Built              | Terrace |

Spectacular fully furnished penthouse in the exclusive gated community Botanic, Reserva de Al Cuz Cuz Benahavis. 5 kilometers to San Pedro and all kinds of services and amenities. South facing with spectacular panoramic views of the sea and the mountains. Accommodation: Hall. Spacious and bright living/dining room with large windows with direct access to the magnificent covered terrace from where we can appreciate Gibraltar and the African Coast. Fully fitted American kitchen with top quality appliances and pantry. 3 double bedrooms. The master bedroom is located on the upper floor with access to a large terrace with a chill out area, jacuzzi and sun loungers. 3 bathrooms (2 of them en suite). 2 parking spaces and 1 storage room. The complex has extensive tropical gardens and 2 swimming pools.