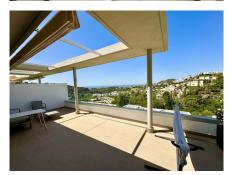

## REF# R4787032 - 1.050.000€

| 3    | 3     | 161 m <sup>2</sup> | 45 m²   |
|------|-------|--------------------|---------|
| Beds | Baths | Built              | Terrace |

Spectacular fully furnished penthouse in the exclusive gated community Botanic, Reserva de Al Cuz Cuz Benahavis. 5 kilometers to San Pedro and all kinds of services and amenities. South facing with spectacular panoramic views of the sea and the mountains. Accommodation: Hall. Spacious and bright living/dining room with large windows with direct access to the magnificent covered terrace from where we can appreciate Gibraltar and the African Coast. Fully fitted American kitchen with top quality appliances and pantry. 3 double bedrooms. The master bedroom is located on the upper floor with access to a large terrace with a chill out area, jacuzzi and sun loungers. 3 bathrooms (2 of them en suite). 2 parking spaces and 1 storage room. The complex has extensive tropical gardens and 2 swimming pools.