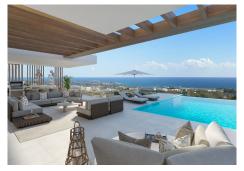

An exclusive gated community of just 12 detached villas, masterfully designed by renowned architect Pablo Villarroel, whose 50-year career focuses on harmonising architecture with nature. These exceptional 3 to 6-bedroom homes (built areas from 489 m² to 976 m²) offer the highest standards of design, privacy and comfort. Each villa features a striking open-plan layout with a 6-metre-high ceiling in the main living area, creating a bright and airy space with panoramic sea and mountain views. Floor-to-ceiling Technal windows enhance the connection between indoor and outdoor living, while Modulnova kitchens add a touch of Italian sophistication. Located within walking distance of a sandy beach and local amenities, each property includes a large solarium, private lift, landscaped garden, swimming pool and a naturally lit leisure space. All homes come with underfloor heating throughout and generous plot sizes (1,000–2,000 m²) for maximum privacy. Customisation options include extra en-suite bedrooms, a gym, sauna/hammam or a cinema/games room. These villas are the ideal blend of contemporary luxury and Mediterranean serenity, designed for those who value space, elegance, and an exceptional lifestyle.