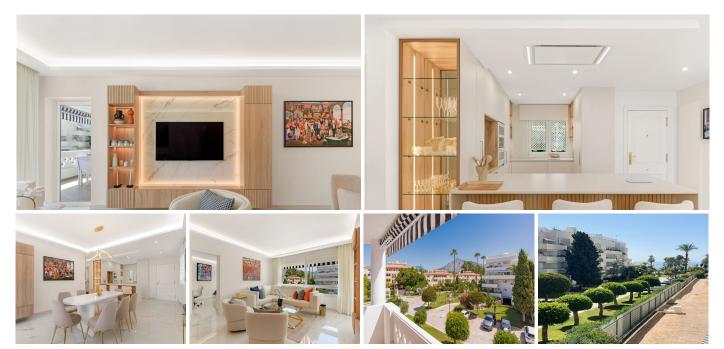

## MIDDLE FLOOR APARTMENT 4 BEDROOMS 3 BATHROOMS IN PUERTO BANÚS

Puerto Banús

REF# R4779910 - 1.485.000€

| 4    | 3     | 140 m² | 19 m²   |
|------|-------|--------|---------|
| Beds | Baths | Built  | Terrace |

LOCATION OPPORTUNITY! Located right on the beachfront in Puerto Banus, with direct access to the beach and the Paseo de Maritimo and only 3 minutes walking distance to EI Corte Ingles, this 4 bedroom 3 bathroom East Facing first floor apartment has been completely reformed to a top modern luxury standard and is being sold key-ready with stylish furniture, fixtures and fittings included. 2 large underground parking spaces and a large storage unit also included, which is rare to find in such a central location in Puerto Banus. Inside, the high-tech apartment features full wireless domotic controls that may be accessed from anywhere in the world, underfloor heating throughout, and a state-of-the-art kitchen that features an invisible cooking hob built into the main counter with always-cool-to-touch induction, built-in ironing board, and lots of smart storage with soft-close units. There are 4 good-sized bedrooms including 2 master bedrooms and three bathrooms (2 en-suite and one shared); The fully covered terrace offers a lovely mountain view of La Concha and partial sea view to the right. The fully gated urbanization offers 2 large swimming pools with sun loungers and sun shades provided. Priced to sell for those that seek lots of sleeping capacity in the perfect beachfront location in Puerto Banus with a new luxury interior and all modcons. Ideal for large families or anyone wishing to achieve high rental income. Priced to sell and must be seen!