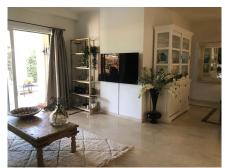

This exquisite 3-bedroom ground floor apartment features a PRIVATE GARDEN and is situated in the sought-after area of Cabopino, Artola, just a short stroll from the beach and the Artola dunes and the harbour of Cabopino. Recently renovated in 2024, the apartment is in impeccable condition! Spanning a generous 145m², it includes three spacious bedrooms, two of which have en-suite bathrooms equipped with showers. The cozy living room boasts a fireplace (currently closed but functional) and is complemented by air conditioning (heating and cooling). The expansive private garden (corner unit!) is beautifully oriented from east (open) to southwest (covered), providing ample outdoor space, to enjoy the Mediterranean lifestyle. Additionally, the HEATED SWIMMING POOL adds to the appeal of this property. The apartment also includes a very large underground parking space and a storage room, both included in the price. Cabopino Artola, Costa del Sol. 3 Bedrooms, 2.5 Bathrooms, Built 117 m², Terrace 46 m², Garden/Plot 173 m². Setting: Close To Golf, Close To Sea, Close To Marina, Urbanisation. Orientation: East, South East, South, South West. Condition: Excellent, Recently Renovated, Recently Refurbished. Pool: Communal, Heated. Climate Control: Air Conditioning, Hot A/C. Views: Mountain, Garden. Features: Covered Terrace, Lift, Fitted Wardrobes, Near Transport, Private Terrace, WiFi, Storage Room, Marble Flooring, Barbeque, Double Glazing, Fiber Optic. Security: Gated Complex, Alarm System. Parking: Underground,