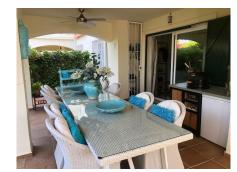

This exquisite 3-bedroom ground floor apartment features a PRIVATE GARDEN and is situated in the sought-after area of Cabopino, Artola, just a short stroll from the beach and the Artola dunes and the harbour of Cabopino. Recently renovated in 2024, the apartment is in impeccable condition! Spanning a generous 145m², it includes three spacious bedrooms, two of which have en-suite bathrooms equipped with showers. The cozy living room boasts a fireplace (currently closed but functional) and is complemented by air conditioning (heating and cooling). The expansive private garden (corner unit!) is beautifully oriented from east (open) to southwest (covered), providing ample outdoor space, to enjoy the Mediterranean lifestyle. Additionally, the HEATED SWIMMING POOL adds to the appeal of this property. The apartment also includes a very large underground parking space and a storage room, both included in the price. Cabopino Artola, Costa del Sol. 3 Bedrooms, 2.5 Bathrooms, Built 117 m², Terrace 46 m², Garden/Plot 173 m². Setting: Close To Golf, Close To Sea, Close To Marina, Urbanisation. Orientation: East, South East, South, South West. Condition: Excellent, Recently Renovated, Recently Refurbished. Pool: Communal, Heated. Climate Control: Air Conditioning, Hot A/C. Views: Mountain, Garden. Features: Covered Terrace, Lift, Fitted Wardrobes, Near Transport, Private Terrace, WiFi, Storage Room, Marble Flooring, Barbeque, Double Glazing, Fiber Optic. Security: Gated Complex, Alarm System. Parking: Underground,