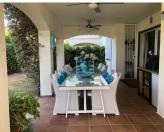

This exquisite 3-bedroom ground floor apartment features a PRIVATE GARDEN and is situated in the sought-after area of Cabopino, Artola, just a short stroll from the beach and the Artola dunes and the harbour of Cabopino. Recently renovated in 2024, the apartment is in impeccable condition! Spanning a generous 145m², it includes three spacious bedrooms, two of which have en-suite bathrooms equipped with showers. The cozy living room boasts a fireplace (currently closed but functional) and is complemented by air conditioning (heating and cooling). The expansive private garden (corner unit!) is beautifully oriented from east (open) to southwest (covered), providing ample outdoor space, to enjoy the Mediterranean lifestyle. Additionally, the HEATED SWIMMING POOL adds to the appeal of this property. The apartment also includes a very large underground parking space and a storage room, both included in the price. Cabopino Artola, Costa del Sol. 3 Bedrooms, 2.5 Bathrooms, Built 117 m², Terrace 46 m², Garden/Plot 173 m². Setting: Close To Golf, Close To Sea, Close To Marina, Urbanisation. Orientation: East, South East, South, South West. Condition: Excellent, Recently Renovated, Recently Refurbished. Pool: Communal, Heated. Climate Control: Air Conditioning, Hot A/C. Views: Mountain, Garden. Features: Covered Terrace, Lift, Fitted Wardrobes, Near Transport, Private Terrace, WiFi, Storage Room, Marble Flooring, Barbeque, Double Glazing, Fiber Optic. Security: Gated Complex, Alarm System. Parking: Underground,