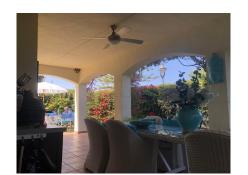

This exquisite 3-bedroom ground floor apartment features a PRIVATE GARDEN and is situated in the sought-after area of Cabopino, Artola, just a short stroll from the beach and the Artola dunes and the harbour of Cabopino. Recently renovated in 2024, the apartment is in impeccable condition! Spanning a generous 145m², it includes three spacious bedrooms, two of which have en-suite bathrooms equipped with showers. The cozy living room boasts a fireplace (currently closed but functional) and is complemented by air conditioning (heating and cooling). The expansive private garden (corner unit!) is beautifully oriented from east (open) to southwest (covered), providing ample outdoor space, to enjoy the Mediterranean lifestyle. Additionally, the HEATED SWIMMING POOL adds to the appeal of this property. The apartment also includes a very large underground parking space and a storage room, both included in the price. Cabopino Artola, Costa del Sol. 3 Bedrooms, 2.5 Bathrooms, Built 117 m², Terrace 46 m², Garden/Plot 173 m². Setting: Close To Golf, Close To Sea, Close To Marina, Urbanisation. Orientation: East, South East, South, South West. Condition: Excellent, Recently Renovated, Recently Refurbished. Pool: Communal, Heated. Climate Control: Air Conditioning, Hot A/C. Views: Mountain, Garden. Features: Covered Terrace, Lift, Fitted Wardrobes, Near Transport, Private Terrace, WiFi, Storage Room, Marble Flooring, Barbeque, Double Glazing, Fiber Optic. Security: Gated Complex, Alarm System. Parking: Underground,