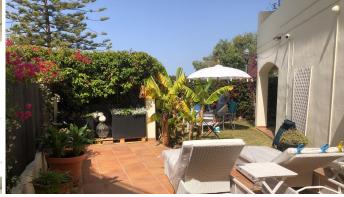

This exquisite 3-bedroom ground floor apartment features a PRIVATE GARDEN and is situated in the sought-after area of Cabopino, Artola, just a short stroll from the beach and the Artola dunes and the harbour of Cabopino. Recently renovated in 2024, the apartment is in impeccable condition! Spanning a generous 145m², it includes three spacious bedrooms, two of which have en-suite bathrooms equipped with showers. The cozy living room boasts a fireplace (currently closed but functional) and is complemented by air conditioning (heating and cooling). The expansive private garden (corner unit!) is beautifully oriented from east (open) to southwest (covered), providing ample outdoor space, to enjoy the Mediterranean lifestyle. Additionally, the HEATED SWIMMING POOL adds to the appeal of this property. The apartment also includes a very large underground parking space and a storage room, both included in the price. Cabopino Artola, Costa del Sol. 3 Bedrooms, 2.5 Bathrooms, Built 117 m², Terrace 46 m², Garden/Plot 173 m². Setting: Close To Golf, Close To Sea, Close To Marina, Urbanisation. Orientation: East, South East, South, South West. Condition: Excellent, Recently Renovated, Recently Refurbished. Pool: Communal, Heated. Climate Control: Air Conditioning, Hot A/C. Views: Mountain, Garden. Features: Covered Terrace, Lift, Fitted Wardrobes, Near Transport, Private Terrace, WiFi, Storage Room, Marble Flooring, Barbeque, Double Glazing, Fiber Optic. Security: Gated Complex, Alarm System. Parking: Underground,