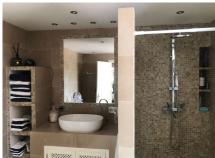

This exquisite 3-bedroom ground floor apartment features a PRIVATE GARDEN and is situated in the sought-after area of Cabopino, Artola, just a short stroll from the beach and the Artola dunes and the harbour of Cabopino. Recently renovated in 2024, the apartment is in impeccable condition! Spanning a generous 145m², it includes three spacious bedrooms, two of which have en-suite bathrooms equipped with showers. The cozy living room boasts a fireplace (currently closed but functional) and is complemented by air conditioning (heating and cooling). The expansive private garden (corner unit!) is beautifully oriented from east (open) to southwest (covered), providing ample outdoor space, to enjoy the Mediterranean lifestyle. Additionally, the HEATED SWIMMING POOL adds to the appeal of this property. The apartment also includes a very large underground parking space and a storage room, both included in the price. Cabopino Artola, Costa del Sol. 3 Bedrooms, 2.5 Bathrooms, Built 117 m², Terrace 46 m², Garden/Plot 173 m². Setting: Close To Golf, Close To Sea, Close To Marina, Urbanisation. Orientation: East, South East, South, South West. Condition: Excellent, Recently Renovated, Recently Refurbished. Pool: Communal, Heated. Climate Control: Air Conditioning, Hot A/C. Views: Mountain, Garden. Features: Covered Terrace, Lift, Fitted Wardrobes, Near Transport, Private Terrace, WiFi, Storage Room, Marble Flooring, Barbeque, Double Glazing, Fiber Optic. Security: Gated Complex, Alarm System. Parking: Underground,