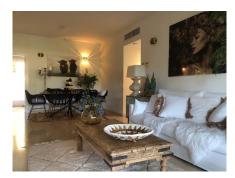

This exquisite 3-bedroom ground floor apartment features a PRIVATE GARDEN and is situated in the sought-after area of Cabopino, Artola, just a short stroll from the beach and the Artola dunes and the harbour of Cabopino. Recently renovated in 2024, the apartment is in impeccable condition! Spanning a generous 145m², it includes three spacious bedrooms, two of which have en-suite bathrooms equipped with showers. The cozy living room boasts a fireplace (currently closed but functional) and is complemented by air conditioning (heating and cooling). The expansive private garden (corner unit!) is beautifully oriented from east (open) to southwest (covered), providing ample outdoor space, to enjoy the Mediterranean lifestyle. Additionally, the HEATED SWIMMING POOL adds to the appeal of this property. The apartment also includes a very large underground parking space and a storage room, both included in the price. Cabopino Artola, Costa del Sol. 3 Bedrooms, 2.5 Bathrooms, Built 117 m², Terrace 46 m², Garden/Plot 173 m². Setting: Close To Golf, Close To Sea, Close To Marina, Urbanisation. Orientation: East, South East, South, South West. Condition: Excellent, Recently Renovated, Recently Refurbished. Pool: Communal, Heated. Climate Control: Air Conditioning, Hot A/C. Views: Mountain, Garden. Features: Covered Terrace, Lift, Fitted Wardrobes, Near Transport, Private Terrace, WiFi, Storage Room, Marble Flooring, Barbeque, Double Glazing, Fiber Optic. Security: Gated Complex, Alarm System. Parking: Underground,