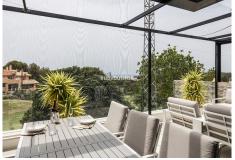

#### REF# R4779529 - 890.000€

| 2    | 2     | 136 m² | 102 m <sup>2</sup> |
|------|-------|--------|--------------------|
| Beds | Baths | Built  | Plot               |

This stunning and almost brand new apartment will take your breath away. It's beautifully designed and boasts beautiful views across the golf course and towards the sea, as well as truly panoramic views from the solarium of the surrounding area and the mountains. The apartment has been kept immaculately by the owners and comes with an underground parking space as well as a storage room. The community is closed and offers both an indoor as well as an outdoor swimming pool, as well as a gym, an concierge service. Walking distance to the beautiful beach at Cabopino!