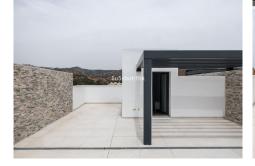

#### REF# R4779529 - 890.000€

| 2    | 2     | 136 m² | 102 m <sup>2</sup> |
|------|-------|--------|--------------------|
| Beds | Baths | Built  | Plot               |

This stunning and almost brand new apartment will take your breath away. It's beautifully designed and boasts beautiful views across the golf course and towards the sea, as well as truly panoramic views from the solarium of the surrounding area and the mountains. The apartment has been kept immaculately by the owners and comes with an underground parking space as well as a storage room. The community is closed and offers both an indoor as well as an outdoor swimming pool, as well as a gym, an concierge service. Walking distance to the beautiful beach at Cabopino!