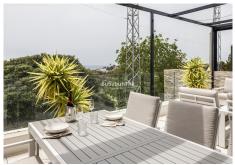

#### REF# R4779529 - 890.000€

| 2    | 2     | 136 m² | 102 m <sup>2</sup> |
|------|-------|--------|--------------------|
| Beds | Baths | Built  | Plot               |

This stunning and almost brand new apartment will take your breath away. It's beautifully designed and boasts beautiful views across the golf course and towards the sea, as well as truly panoramic views from the solarium of the surrounding area and the mountains. The apartment has been kept immaculately by the owners and comes with an underground parking space as well as a storage room. The community is closed and offers both an indoor as well as an outdoor swimming pool, as well as a gym, an concierge service. Walking distance to the beautiful beach at Cabopino!