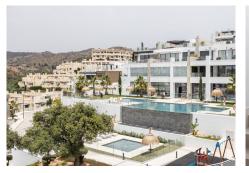

#### REF# R4779529 - 890.000€

| 2    | 2     | 136 m² | 102 m <sup>2</sup> |
|------|-------|--------|--------------------|
| Beds | Baths | Built  | Plot               |

This stunning and almost brand new apartment will take your breath away. It's beautifully designed and boasts beautiful views across the golf course and towards the sea, as well as truly panoramic views from the solarium of the surrounding area and the mountains. The apartment has been kept immaculately by the owners and comes with an underground parking space as well as a storage room. The community is closed and offers both an indoor as well as an outdoor swimming pool, as well as a gym, an concierge service. Walking distance to the beautiful beach at Cabopino!