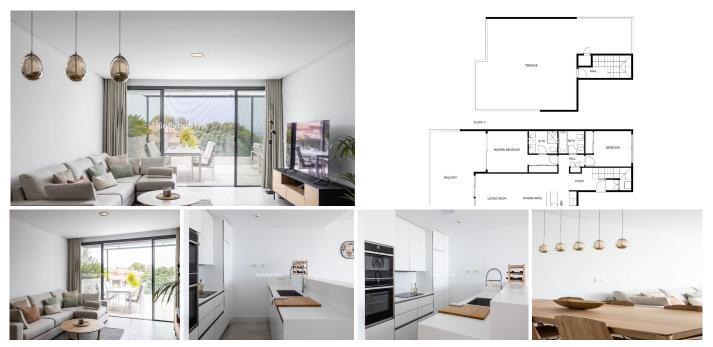

#### REF# R4779529 - 890.000€

| 2    | 2     | 136 m² | 102 m <sup>2</sup> |
|------|-------|--------|--------------------|
| Beds | Baths | Built  | Plot               |

This stunning and almost brand new apartment will take your breath away. It's beautifully designed and boasts beautiful views across the golf course and towards the sea, as well as truly panoramic views from the solarium of the surrounding area and the mountains. The apartment has been kept immaculately by the owners and comes with an underground parking space as well as a storage room. The community is closed and offers both an indoor as well as an outdoor swimming pool, as well as a gym, an concierge service. Walking distance to the beautiful beach at Cabopino!