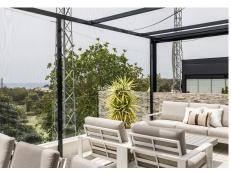

#### REF# R4779529 - 890.000€

| 2    | 2     | 136 m² | 102 m <sup>2</sup> |
|------|-------|--------|--------------------|
| Beds | Baths | Built  | Plot               |

This stunning and almost brand new apartment will take your breath away. It's beautifully designed and boasts beautiful views across the golf course and towards the sea, as well as truly panoramic views from the solarium of the surrounding area and the mountains. The apartment has been kept immaculately by the owners and comes with an underground parking space as well as a storage room. The community is closed and offers both an indoor as well as an outdoor swimming pool, as well as a gym, an concierge service. Walking distance to the beautiful beach at Cabopino!