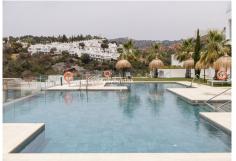

#### REF# R4779529 - 890.000€

| 2    | 2     | 136 m² | 102 m <sup>2</sup> |
|------|-------|--------|--------------------|
| Beds | Baths | Built  | Plot               |

This stunning and almost brand new apartment will take your breath away. It's beautifully designed and boasts beautiful views across the golf course and towards the sea, as well as truly panoramic views from the solarium of the surrounding area and the mountains. The apartment has been kept immaculately by the owners and comes with an underground parking space as well as a storage room. The community is closed and offers both an indoor as well as an outdoor swimming pool, as well as a gym, an concierge service. Walking distance to the beautiful beach at Cabopino!