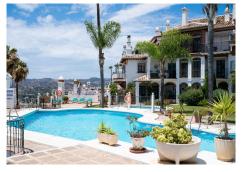

Welcome to fall in love with this unique and stunning penthouse located in the heart of Mijas Golf – Puebla Aida. The picturesque urbanization of Puebla Aida is brimming with charming, completely unique small alleys that wind around the impressive buildings within the community. This urbanization, which replicates a Moorish village, enchants with its unique architecture, beautiful alleys, and several delightful swimming pool areas. Perched on a hilltop, in the tranquility of the top floor, you will enjoy breathtaking 180-degree views ranging from the mountains to the sea. The expansive terrace wraps around the apartment, ensuring sunshine throughout the day. Currently, the apartment features two bedrooms and vast living and dining areas, but the layout can easily be modified to create a three-bedroom home if desired. The spacious master bedroom boasts an impressive bathroom with a stunning round bathtub, where you can admire the most beautiful views of Mijas Golf. The entire apartment is adorned with fascinating details such as exposed beams and beautiful tiling. Additionally, a parking space in the garage is available for purchase at the price of 25,000 euros. The extremely well-maintained Puebla Aida is only a brief 10-minute drive away from all amenities, restaurants, and the beach, as all the wonderful outdoor and golf facilities begin just outside your door. Please contact us for flexible viewings!