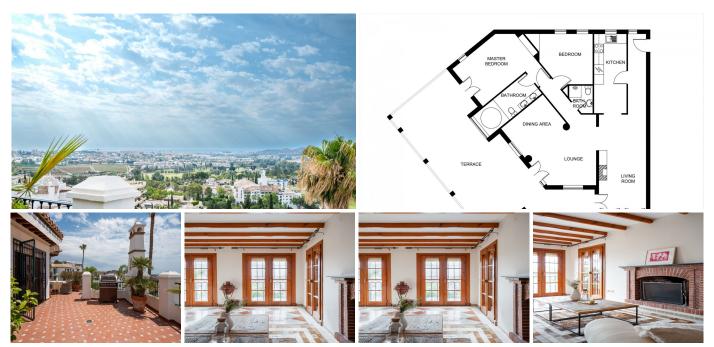

Welcome to fall in love with this unique and stunning penthouse located in the heart of Mijas Golf – Puebla Aida. The picturesque urbanization of Puebla Aida is brimming with charming, completely unique small alleys that wind around the impressive buildings within the community. This urbanization, which replicates a Moorish village, enchants with its unique architecture, beautiful alleys, and several delightful swimming pool areas. Perched on a hilltop, in the tranquility of the top floor, you will enjoy breathtaking 180-degree views ranging from the mountains to the sea. The expansive terrace wraps around the apartment, ensuring sunshine throughout the day. Currently, the apartment features two bedrooms and vast living and dining areas, but the layout can easily be modified to create a three-bedroom home if desired. The spacious master bedroom boasts an impressive bathroom with a stunning round bathtub, where you can admire the most beautiful views of Mijas Golf. The entire apartment is adorned with fascinating details such as exposed beams and beautiful tiling. Additionally, a parking space in the garage is available for purchase at the price of 25,000 euros. The extremely well-maintained Puebla Aida is only a brief 10-minute drive away from all amenities, restaurants, and the beach, as all the wonderful outdoor and golf facilities begin just outside your door. Please contact us for flexible viewings!