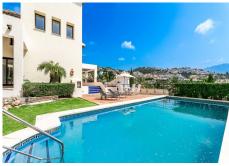

## REF# R4778539 - 1.999.999€

| 4    | 3     | 396 m² | 995 m² | 1020 m <sup>2</sup> |
|------|-------|--------|--------|---------------------|
| Beds | Baths | Built  | Plot   | Terrace             |

Don't miss out on this amazing opportunity to own a unique villa in the prestigious Los Arqueros Golf community! Villa Sunrise is waiting for you to make it your dream home with just a little investment. Situated between Marbella and Benahavis, this villa is surrounded by stunning golf courses and the exclusive Los Arqueros Country Club. Enjoy great restaurants, bowling, fitness facilities, and more just a stone's throw away. Nearby commercial areas like Monte Halcones and San Pedro Alcantara offer all the amenities you need within a short drive. Step inside this Andalusian style villa and be greeted by a spacious entrance hall on the street level. The living and dining area on the first floor opens up to multiple terraces, outdoor spaces, and a sparkling swimming pool. The master bedroom with an en-suite bathroom is also conveniently located on this level. With high ceilings and incredible views of the golf course and mountains, this villa is truly a gem. The upper level features two large bedrooms sharing a bathroom that can easily be divided into two en-suite baths. With an elevator connecting all three levels and a garage for two cars, this villa offers convenience and comfort. This well-maintained property is ready for some updates to make it truly shine. Contact us today to schedule a viewing and make this villa your own!