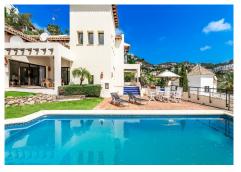

## REF# R4778539 - 1.999.999€

| 4    | 3     | 396 m² | 995 m² | 1020 m <sup>2</sup> |
|------|-------|--------|--------|---------------------|
| Beds | Baths | Built  | Plot   | Terrace             |

Don't miss out on this amazing opportunity to own a unique villa in the prestigious Los Arqueros Golf community! Villa Sunrise is waiting for you to make it your dream home with just a little investment. Situated between Marbella and Benahavis, this villa is surrounded by stunning golf courses and the exclusive Los Arqueros Country Club. Enjoy great restaurants, bowling, fitness facilities, and more just a stone's throw away. Nearby commercial areas like Monte Halcones and San Pedro Alcantara offer all the amenities you need within a short drive. Step inside this Andalusian style villa and be greeted by a spacious entrance hall on the street level. The living and dining area on the first floor opens up to multiple terraces, outdoor spaces, and a sparkling swimming pool. The master bedroom with an en-suite bathroom is also conveniently located on this level. With high ceilings and incredible views of the golf course and mountains, this villa is truly a gem. The upper level features two large bedrooms sharing a bathroom that can easily be divided into two en-suite baths. With an elevator connecting all three levels and a garage for two cars, this villa offers convenience and comfort. This well-maintained property is ready for some updates to make it truly shine. Contact us today to schedule a viewing and make this villa your own!