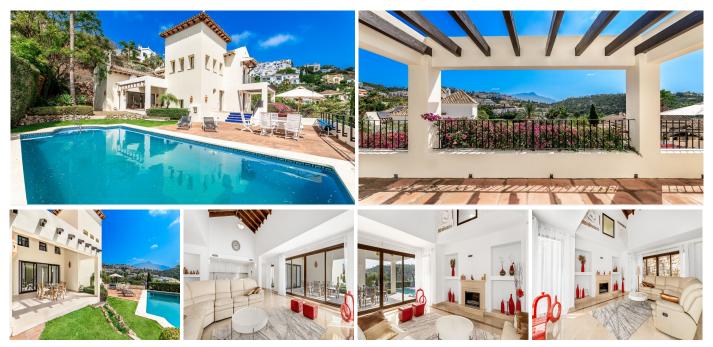

## REF# R4778539 - 1.999.999€

| 4    | 3     | 396 m² | 995 m² | 1020 m <sup>2</sup> |
|------|-------|--------|--------|---------------------|
| Beds | Baths | Built  | Plot   | Terrace             |

Don't miss out on this amazing opportunity to own a unique villa in the prestigious Los Arqueros Golf community! Villa Sunrise is waiting for you to make it your dream home with just a little investment. Situated between Marbella and Benahavis, this villa is surrounded by stunning golf courses and the exclusive Los Arqueros Country Club. Enjoy great restaurants, bowling, fitness facilities, and more just a stone's throw away. Nearby commercial areas like Monte Halcones and San Pedro Alcantara offer all the amenities you need within a short drive. Step inside this Andalusian style villa and be greeted by a spacious entrance hall on the street level. The living and dining area on the first floor opens up to multiple terraces, outdoor spaces, and a sparkling swimming pool. The master bedroom with an en-suite bathroom is also conveniently located on this level. With high ceilings and incredible views of the golf course and mountains, this villa is truly a gem. The upper level features two large bedrooms sharing a bathroom that can easily be divided into two en-suite baths. With an elevator connecting all three levels and a garage for two cars, this villa offers convenience and comfort. This well-maintained property is ready for some updates to make it truly shine. Contact us today to schedule a viewing and make this villa your own!