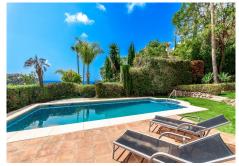

## REF# R4778539 - 1.999.999€

| 4    | 3     | 396 m² | 995 m² | 1020 m <sup>2</sup> |
|------|-------|--------|--------|---------------------|
| Beds | Baths | Built  | Plot   | Terrace             |

Don't miss out on this amazing opportunity to own a unique villa in the prestigious Los Arqueros Golf community! Villa Sunrise is waiting for you to make it your dream home with just a little investment. Situated between Marbella and Benahavis, this villa is surrounded by stunning golf courses and the exclusive Los Arqueros Country Club. Enjoy great restaurants, bowling, fitness facilities, and more just a stone's throw away. Nearby commercial areas like Monte Halcones and San Pedro Alcantara offer all the amenities you need within a short drive. Step inside this Andalusian style villa and be greeted by a spacious entrance hall on the street level. The living and dining area on the first floor opens up to multiple terraces, outdoor spaces, and a sparkling swimming pool. The master bedroom with an en-suite bathroom is also conveniently located on this level. With high ceilings and incredible views of the golf course and mountains, this villa is truly a gem. The upper level features two large bedrooms sharing a bathroom that can easily be divided into two en-suite baths. With an elevator connecting all three levels and a garage for two cars, this villa offers convenience and comfort. This well-maintained property is ready for some updates to make it truly shine. Contact us today to schedule a viewing and make this villa your own!