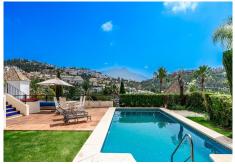

## REF# R4778539 - 1.999.999€

| 4    | 3     | 396 m² | 995 m² | 1020 m <sup>2</sup> |
|------|-------|--------|--------|---------------------|
| Beds | Baths | Built  | Plot   | Terrace             |

Don't miss out on this amazing opportunity to own a unique villa in the prestigious Los Arqueros Golf community! Villa Sunrise is waiting for you to make it your dream home with just a little investment. Situated between Marbella and Benahavis, this villa is surrounded by stunning golf courses and the exclusive Los Arqueros Country Club. Enjoy great restaurants, bowling, fitness facilities, and more just a stone's throw away. Nearby commercial areas like Monte Halcones and San Pedro Alcantara offer all the amenities you need within a short drive. Step inside this Andalusian style villa and be greeted by a spacious entrance hall on the street level. The living and dining area on the first floor opens up to multiple terraces, outdoor spaces, and a sparkling swimming pool. The master bedroom with an en-suite bathroom is also conveniently located on this level. With high ceilings and incredible views of the golf course and mountains, this villa is truly a gem. The upper level features two large bedrooms sharing a bathroom that can easily be divided into two en-suite baths. With an elevator connecting all three levels and a garage for two cars, this villa offers convenience and comfort. This well-maintained property is ready for some updates to make it truly shine. Contact us today to schedule a viewing and make this villa your own!