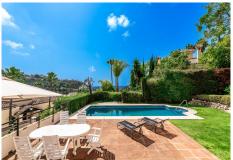

## REF# R4778539 - 1.999.999€

| 4    | 3     | 396 m² | 995 m² | 1020 m <sup>2</sup> |
|------|-------|--------|--------|---------------------|
| Beds | Baths | Built  | Plot   | Terrace             |

Don't miss out on this amazing opportunity to own a unique villa in the prestigious Los Arqueros Golf community! Villa Sunrise is waiting for you to make it your dream home with just a little investment. Situated between Marbella and Benahavis, this villa is surrounded by stunning golf courses and the exclusive Los Arqueros Country Club. Enjoy great restaurants, bowling, fitness facilities, and more just a stone's throw away. Nearby commercial areas like Monte Halcones and San Pedro Alcantara offer all the amenities you need within a short drive. Step inside this Andalusian style villa and be greeted by a spacious entrance hall on the street level. The living and dining area on the first floor opens up to multiple terraces, outdoor spaces, and a sparkling swimming pool. The master bedroom with an en-suite bathroom is also conveniently located on this level. With high ceilings and incredible views of the golf course and mountains, this villa is truly a gem. The upper level features two large bedrooms sharing a bathroom that can easily be divided into two en-suite baths. With an elevator connecting all three levels and a garage for two cars, this villa offers convenience and comfort. This well-maintained property is ready for some updates to make it truly shine. Contact us today to schedule a viewing and make this villa your own!