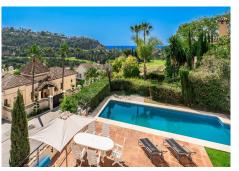

## REF# R4778539 - 1.999.999€

| 4    | 3     | 396 m² | 995 m² | 1020 m <sup>2</sup> |
|------|-------|--------|--------|---------------------|
| Beds | Baths | Built  | Plot   | Terrace             |

Don't miss out on this amazing opportunity to own a unique villa in the prestigious Los Arqueros Golf community! Villa Sunrise is waiting for you to make it your dream home with just a little investment. Situated between Marbella and Benahavis, this villa is surrounded by stunning golf courses and the exclusive Los Arqueros Country Club. Enjoy great restaurants, bowling, fitness facilities, and more just a stone's throw away. Nearby commercial areas like Monte Halcones and San Pedro Alcantara offer all the amenities you need within a short drive. Step inside this Andalusian style villa and be greeted by a spacious entrance hall on the street level. The living and dining area on the first floor opens up to multiple terraces, outdoor spaces, and a sparkling swimming pool. The master bedroom with an en-suite bathroom is also conveniently located on this level. With high ceilings and incredible views of the golf course and mountains, this villa is truly a gem. The upper level features two large bedrooms sharing a bathroom that can easily be divided into two en-suite baths. With an elevator connecting all three levels and a garage for two cars, this villa offers convenience and comfort. This well-maintained property is ready for some updates to make it truly shine. Contact us today to schedule a viewing and make this villa your own!