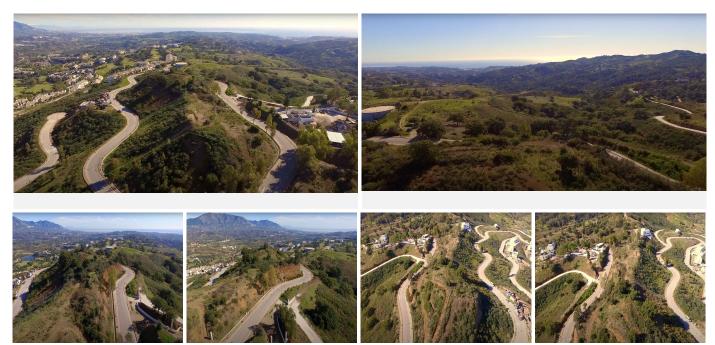

Nestled between the prestigious La Cala Golf Resort and the serene enclave of La Mairena, this expansive south-facing plot offers a unique opportunity to build your dream home in one of the most sought-after locations on the Costa del Sol. Boasting all-day sun, this prime piece of real estate spans a total of 5,755 square meters, with 3,442 square meters designated as buildable space. The plot allows for the construction of a spacious and elegant residence with a buildable area of 684 square meters. Additionally, there is the potential to include a basement level when constructing the house, providing extra living space for a home gym, cinema room, or other luxurious amenities. With its panoramic views, sunny disposition, and prime location close to world-class golf courses and the picturesque natural beauty of La Mairena, this plot is an ideal canvas for creating a bespoke home that combines modern luxury with the tranquility of the Andalusian countryside.