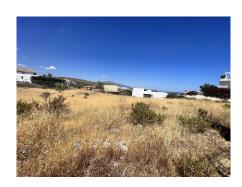

## RESIDENTIAL PLOT IN BENAHAVÍS

Benahavís

REF# R4778122 - 1.160.000€

|      |       | m²    | 1195 m² |
|------|-------|-------|---------|
| Beds | Baths | Built | Plot    |

COMPLETELY FLAT PLOT WITH SEA VIEWS IN LOS FLAMINGOS GOLF (BENAHAVIS) Wonderful completely flat residential plot located in the prestigious Flamingos Golf Resort, with impressive panoramic views of the sea and the Mediterranean coast. This 1,195 m² south/east facing plot located just 10 minutes drive from the bustling heart of Puerto Banús. Surrounded by the beautiful nature of the municipality of Benahavis and the high-end properties in the prestigious area, it will only take you a few minutes to reach the beach and all services, 15 minutes to the center of Marbella and Estepona, and less than 10 minutes to San Pedro de Alcántara and the Golf Valley of Nueva Andalucía. The potential to create your ideal residence extends across three levels: the ground floor, main floor and first floor. With a generous 22% building allowance, equivalent to a spacious 270 square meters on the ground floor and first floor combined. Los Flamingos Golf Resort includes championship golf courses, exclusive beach clubs, a tennis club and a variety of renowned restaurants. Buying a plot or a house in Los Flamingos is also a good long-term investment opportunity.