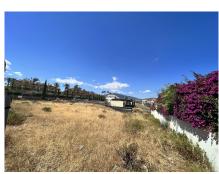

## RESIDENTIAL PLOT IN BENAHAVÍS

Benahavís

REF# R4778122 - 1.160.000€

|      |       | m²    | 1195 m² |
|------|-------|-------|---------|
| Beds | Baths | Built | Plot    |

COMPLETELY FLAT PLOT WITH SEA VIEWS IN LOS FLAMINGOS GOLF (BENAHAVIS) Wonderful completely flat residential plot located in the prestigious Flamingos Golf Resort, with impressive panoramic views of the sea and the Mediterranean coast. This 1,195 m² south/east facing plot located just 10 minutes drive from the bustling heart of Puerto Banús. Surrounded by the beautiful nature of the municipality of Benahavis and the high-end properties in the prestigious area, it will only take you a few minutes to reach the beach and all services, 15 minutes to the center of Marbella and Estepona, and less than 10 minutes to San Pedro de Alcántara and the Golf Valley of Nueva Andalucía. The potential to create your ideal residence extends across three levels: the ground floor, main floor and first floor. With a generous 22% building allowance, equivalent to a spacious 270 square meters on the ground floor and first floor combined. Los Flamingos Golf Resort includes championship golf courses, exclusive beach clubs, a tennis club and a variety of renowned restaurants. Buying a plot or a house in Los Flamingos is also a good long-term investment opportunity.