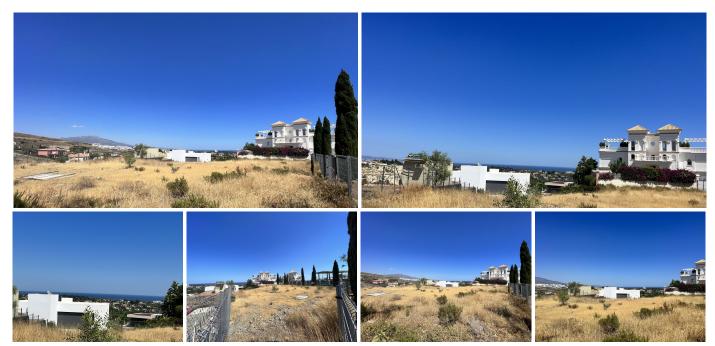

## RESIDENTIAL PLOT IN BENAHAVÍS

Benahavís

REF# R4778122 - 1.160.000€

|      |       | m²    | 1195 m² |
|------|-------|-------|---------|
| Beds | Baths | Built | Plot    |

COMPLETELY FLAT PLOT WITH SEA VIEWS IN LOS FLAMINGOS GOLF (BENAHAVIS) Wonderful completely flat residential plot located in the prestigious Flamingos Golf Resort, with impressive panoramic views of the sea and the Mediterranean coast. This 1,195 m² south/east facing plot located just 10 minutes drive from the bustling heart of Puerto Banús. Surrounded by the beautiful nature of the municipality of Benahavis and the high-end properties in the prestigious area, it will only take you a few minutes to reach the beach and all services, 15 minutes to the center of Marbella and Estepona, and less than 10 minutes to San Pedro de Alcántara and the Golf Valley of Nueva Andalucía. The potential to create your ideal residence extends across three levels: the ground floor, main floor and first floor. With a generous 22% building allowance, equivalent to a spacious 270 square meters on the ground floor and first floor combined. Los Flamingos Golf Resort includes championship golf courses, exclusive beach clubs, a tennis club and a variety of renowned restaurants. Buying a plot or a house in Los Flamingos is also a good long-term investment opportunity.