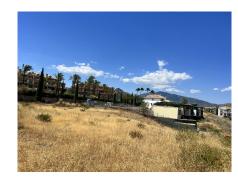

## RESIDENTIAL PLOT IN BENAHAVÍS

Benahavís

REF# R4778122 - 1.160.000€

|      |       | m²    | 1195 m² |
|------|-------|-------|---------|
| Beds | Baths | Built | Plot    |

COMPLETELY FLAT PLOT WITH SEA VIEWS IN LOS FLAMINGOS GOLF (BENAHAVIS) Wonderful completely flat residential plot located in the prestigious Flamingos Golf Resort, with impressive panoramic views of the sea and the Mediterranean coast. This 1,195 m² south/east facing plot located just 10 minutes drive from the bustling heart of Puerto Banús. Surrounded by the beautiful nature of the municipality of Benahavis and the high-end properties in the prestigious area, it will only take you a few minutes to reach the beach and all services, 15 minutes to the center of Marbella and Estepona, and less than 10 minutes to San Pedro de Alcántara and the Golf Valley of Nueva Andalucía. The potential to create your ideal residence extends across three levels: the ground floor, main floor and first floor. With a generous 22% building allowance, equivalent to a spacious 270 square meters on the ground floor and first floor combined. Los Flamingos Golf Resort includes championship golf courses, exclusive beach clubs, a tennis club and a variety of renowned restaurants. Buying a plot or a house in Los Flamingos is also a good long-term investment opportunity.