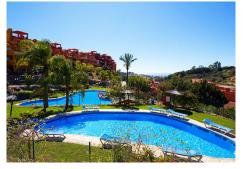

#### REF# R4776217 - 320.000€

| 2    | 2     | 162 m² |
|------|-------|--------|
| Beds | Baths | Built  |

Discover your new home on the Costa del Sol. This spectacular flat of 122 m<sup>2</sup> built and 101 m<sup>2</sup> usable space, located in an exclusive urbanization, offers you everything you need to enjoy a life of luxury. With two bedrooms equipped with ample built-in wardrobes and two modern and functional bathrooms, this flat is perfect for families or couples. The independent kitchen is fully furnished and equipped, ready for you to prepare your best recipes. Imagine waking up every morning and enjoying your coffee on a large covered terrace with stunning views of the golf course and the sea. In addition, the flat includes a storage room and a private garage space, adding convenience to your day to day life. The development boasts tropical gardens, communal swimming pools, jacuzzi and sports courts, creating a resort atmosphere that will make you feel like you are on holiday all year round. Situated just 3 km from the beach and 14 km from the centre of Marbella, this flat offers an unbeatable location. With easy access to Malaga and the Costa del Sol Airport, you will always be well connected. You will also be close to golf courses and the marina of Cabopino, ideal for sports and sailing enthusiasts. Built in 2006 and in excellent condition, this south facing flat with air conditioning is an opportunity you can't miss, come and visit it and fall in love!