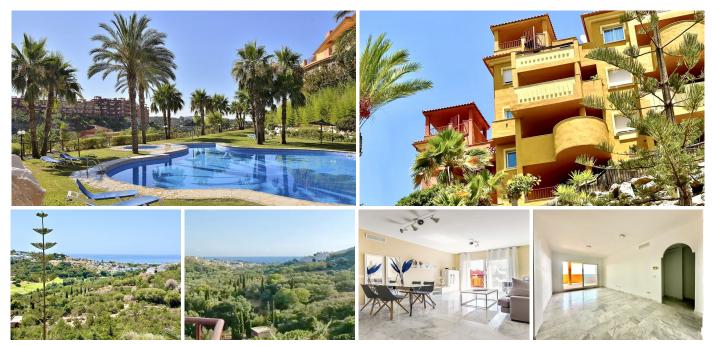

#### REF# R4776217 - 320.000€

| 2    | 2     | 162 m² |
|------|-------|--------|
| Beds | Baths | Built  |

Discover your new home on the Costa del Sol. This spectacular flat of 122 m<sup>2</sup> built and 101 m<sup>2</sup> usable space, located in an exclusive urbanization, offers you everything you need to enjoy a life of luxury. With two bedrooms equipped with ample built-in wardrobes and two modern and functional bathrooms, this flat is perfect for families or couples. The independent kitchen is fully furnished and equipped, ready for you to prepare your best recipes. Imagine waking up every morning and enjoying your coffee on a large covered terrace with stunning views of the golf course and the sea. In addition, the flat includes a storage room and a private garage space, adding convenience to your day to day life. The development boasts tropical gardens, communal swimming pools, jacuzzi and sports courts, creating a resort atmosphere that will make you feel like you are on holiday all year round. Situated just 3 km from the beach and 14 km from the centre of Marbella, this flat offers an unbeatable location. With easy access to Malaga and the Costa del Sol Airport, you will always be well connected. You will also be close to golf courses and the marina of Cabopino, ideal for sports and sailing enthusiasts. Built in 2006 and in excellent condition, this south facing flat with air conditioning is an opportunity you can't miss, come and visit it and fall in love!