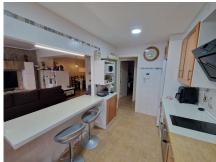

## REF# R4776208 - 380.000€

| 3    | 3     | 166 m² | 176 m²  |
|------|-------|--------|---------|
| Beds | Baths | Built  | Terrace |

Townhouse for sale Costa del Sol Discover this spectacular townhouse of 166 m<sup>2</sup> located on the idyllic Costa del Sol. With 3 bedrooms and 3 bathrooms, this property is perfect both for year-round living and for enjoying an unforgettable holiday. Built in 2007 and in excellent condition, this house offers a unique combination of comfort and tranquillity. The spacious living room, which includes a dining area and a storage room that can be used as an office, will give you all the space you need to relax or work from home. The kitchen is fully equipped and the house is sold furnished, ready to move into. In addition, there are fitted wardrobes in all the bedrooms, which provide additional storage. The outdoor spaces are one of the strong points of this property. Enjoy the sun on the terrace or balcony, or relax in the chillout area with Jacuzzi. The community offers two swimming pools, two paddle tennis courts, a sauna and a park, ensuring entertainment and well-being for the whole family. The south and east orientation guarantees excellent natural light throughout the day, in a spacious and cosy environment. The electric heating with hot/cold pump ensures that you are always at the ideal temperature. In addition, the property includes two parking spaces in front of the house for your convenience and a closed garage with direct access to the interior. Located in a quiet area but close to all amenities ( Miramar) and Fuengirola beaches, This townhouse is a unique opportunity that you can't miss, come and visit it and fall in love with your new home on the Costa