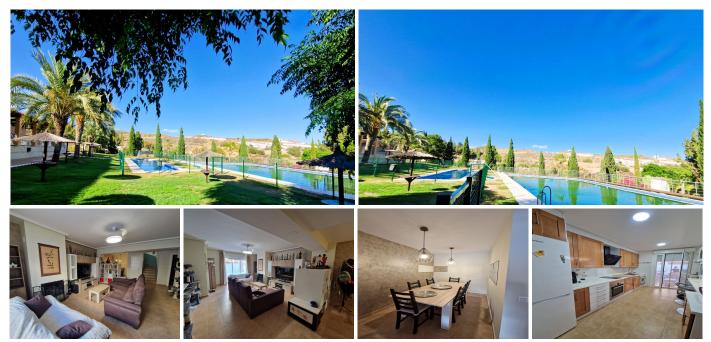

## REF# R4776208 - 380.000€

| 3    | 3     | 166 m² | 176 m²  |
|------|-------|--------|---------|
| Beds | Baths | Built  | Terrace |

Townhouse for sale Costa del Sol Discover this spectacular townhouse of 166 m<sup>2</sup> located on the idyllic Costa del Sol. With 3 bedrooms and 3 bathrooms, this property is perfect both for year-round living and for enjoying an unforgettable holiday. Built in 2007 and in excellent condition, this house offers a unique combination of comfort and tranquillity. The spacious living room, which includes a dining area and a storage room that can be used as an office, will give you all the space you need to relax or work from home. The kitchen is fully equipped and the house is sold furnished, ready to move into. In addition, there are fitted wardrobes in all the bedrooms, which provide additional storage. The outdoor spaces are one of the strong points of this property. Enjoy the sun on the terrace or balcony, or relax in the chillout area with Jacuzzi. The community offers two swimming pools, two paddle tennis courts, a sauna and a park, ensuring entertainment and well-being for the whole family. The south and east orientation guarantees excellent natural light throughout the day, in a spacious and cosy environment. The electric heating with hot/cold pump ensures that you are always at the ideal temperature. In addition, the property includes two parking spaces in front of the house for your convenience and a closed garage with direct access to the interior. Located in a quiet area but close to all amenities ( Miramar) and Fuengirola beaches, This townhouse is a unique opportunity that you can't miss, come and visit it and fall in love with your new home on the Costa