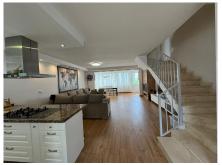

In the prestigious area of Sierrezuela de Mijas, we find this beautiful and fully renovated semidetached Villa. With 3 bedrooms, 2 bathrooms, a toilet and a large basement, this house is suitable for a family looking for extra living space and outdoor garden. The spacious and bright living area has an open kitchen with a lovely breakfast bar, giving you an open and comfortable entertaining space for guests and for making memories with your loved ones. Upstairs we have the 3 bedrooms and 2 bathrooms, the primary having its very own walking wardrobe and ensuite bathroom. On the basement level you have a blank canvas where you can make this into a bar area with pool table, a cinema room, or even a studio apartment, the basement has windows allowing for natural light and good air ventilation. The terrace and garden area are nice and private and has a built in bbq to enjoy those amazing get-togethers that the Costa del Sol allows us to take advantage of most of the year, in addition to direct access to the tennis court and the community pools. The outdoor space also has more than enough room for private parking for two vehicles The sierrezuela community is very well known for its safety, well-kept garden areas, its proximity to great schools, shops, restaurants, and public transport. In addition to this, you have a communal swimmingpools and gardens with the hill club being available for private events all year round..