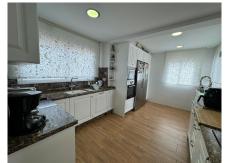

In the prestigious area of Sierrezuela de Mijas, we find this beautiful and fully renovated semidetached Villa. With 3 bedrooms, 2 bathrooms, a toilet and a large basement, this house is suitable for a family looking for extra living space and outdoor garden. The spacious and bright living area has an open kitchen with a lovely breakfast bar, giving you an open and comfortable entertaining space for guests and for making memories with your loved ones. Upstairs we have the 3 bedrooms and 2 bathrooms, the primary having its very own walking wardrobe and ensuite bathroom. On the basement level you have a blank canvas where you can make this into a bar area with pool table, a cinema room, or even a studio apartment, the basement has windows allowing for natural light and good air ventilation. The terrace and garden area are nice and private and has a built in bbq to enjoy those amazing get-togethers that the Costa del Sol allows us to take advantage of most of the year, in addition to direct access to the tennis court and the community pools. The outdoor space also has more than enough room for private parking for two vehicles The sierrezuela community is very well known for its safety, well-kept garden areas, its proximity to great schools, shops, restaurants, and public transport. In addition to this, you have a communal swimmingpools and gardens with the hill club being available for private events all year round..