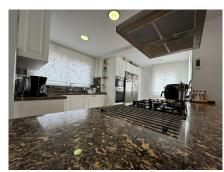

In the prestigious area of Sierrezuela de Mijas, we find this beautiful and fully renovated semidetached Villa. With 3 bedrooms, 2 bathrooms, a toilet and a large basement, this house is suitable for a family looking for extra living space and outdoor garden. The spacious and bright living area has an open kitchen with a lovely breakfast bar, giving you an open and comfortable entertaining space for guests and for making memories with your loved ones. Upstairs we have the 3 bedrooms and 2 bathrooms, the primary having its very own walking wardrobe and ensuite bathroom. On the basement level you have a blank canvas where you can make this into a bar area with pool table, a cinema room, or even a studio apartment, the basement has windows allowing for natural light and good air ventilation. The terrace and garden area are nice and private and has a built in bbq to enjoy those amazing get-togethers that the Costa del Sol allows us to take advantage of most of the year, in addition to direct access to the tennis court and the community pools. The outdoor space also has more than enough room for private parking for two vehicles The sierrezuela community is very well known for its safety, well-kept garden areas, its proximity to great schools, shops, restaurants, and public transport. In addition to this, you have a communal swimmingpools and gardens with the hill club being available for private events all year round..