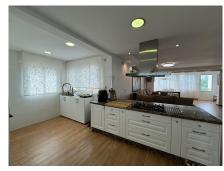

In the prestigious area of Sierrezuela de Mijas, we find this beautiful and fully renovated semidetached Villa. With 3 bedrooms, 2 bathrooms, a toilet and a large basement, this house is suitable for a family looking for extra living space and outdoor garden. The spacious and bright living area has an open kitchen with a lovely breakfast bar, giving you an open and comfortable entertaining space for guests and for making memories with your loved ones. Upstairs we have the 3 bedrooms and 2 bathrooms, the primary having its very own walking wardrobe and ensuite bathroom. On the basement level you have a blank canvas where you can make this into a bar area with pool table, a cinema room, or even a studio apartment, the basement has windows allowing for natural light and good air ventilation. The terrace and garden area are nice and private and has a built in bbq to enjoy those amazing get-togethers that the Costa del Sol allows us to take advantage of most of the year, in addition to direct access to the tennis court and the community pools. The outdoor space also has more than enough room for private parking for two vehicles The sierrezuela community is very well known for its safety, well-kept garden areas, its proximity to great schools, shops, restaurants, and public transport. In addition to this, you have a communal swimmingpools and gardens with the hill club being available for private events all year round..