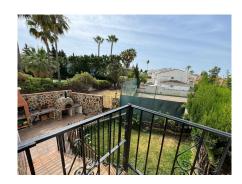

In the prestigious area of Sierrezuela de Mijas, we find this beautiful and fully renovated semidetached Villa. With 3 bedrooms, 2 bathrooms, a toilet and a large basement, this house is suitable for a family looking for extra living space and outdoor garden. The spacious and bright living area has an open kitchen with a lovely breakfast bar, giving you an open and comfortable entertaining space for guests and for making memories with your loved ones. Upstairs we have the 3 bedrooms and 2 bathrooms, the primary having its very own walking wardrobe and ensuite bathroom. On the basement level you have a blank canvas where you can make this into a bar area with pool table, a cinema room, or even a studio apartment, the basement has windows allowing for natural light and good air ventilation. The terrace and garden area are nice and private and has a built in bbq to enjoy those amazing get-togethers that the Costa del Sol allows us to take advantage of most of the year, in addition to direct access to the tennis court and the community pools. The outdoor space also has more than enough room for private parking for two vehicles The sierrezuela community is very well known for its safety, well-kept garden areas, its proximity to great schools, shops, restaurants, and public transport. In addition to this, you have a communal swimmingpools and gardens with the hill club being available for private events all year round..