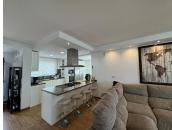

In the prestigious area of Sierrezuela de Mijas, we find this beautiful and fully renovated semidetached Villa. With 3 bedrooms, 2 bathrooms, a toilet and a large basement, this house is suitable for a family looking for extra living space and outdoor garden. The spacious and bright living area has an open kitchen with a lovely breakfast bar, giving you an open and comfortable entertaining space for guests and for making memories with your loved ones. Upstairs we have the 3 bedrooms and 2 bathrooms, the primary having its very own walking wardrobe and ensuite bathroom. On the basement level you have a blank canvas where you can make this into a bar area with pool table, a cinema room, or even a studio apartment, the basement has windows allowing for natural light and good air ventilation. The terrace and garden area are nice and private and has a built in bbq to enjoy those amazing get-togethers that the Costa del Sol allows us to take advantage of most of the year, in addition to direct access to the tennis court and the community pools. The outdoor space also has more than enough room for private parking for two vehicles The sierrezuela community is very well known for its safety, well-kept garden areas, its proximity to great schools, shops, restaurants, and public transport. In addition to this, you have a communal swimmingpools and gardens with the hill club being available for private events all year round..