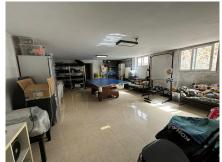

In the prestigious area of Sierrezuela de Mijas, we find this beautiful and fully renovated semidetached Villa. With 3 bedrooms, 2 bathrooms, a toilet and a large basement, this house is suitable for a family looking for extra living space and outdoor garden. The spacious and bright living area has an open kitchen with a lovely breakfast bar, giving you an open and comfortable entertaining space for guests and for making memories with your loved ones. Upstairs we have the 3 bedrooms and 2 bathrooms, the primary having its very own walking wardrobe and ensuite bathroom. On the basement level you have a blank canvas where you can make this into a bar area with pool table, a cinema room, or even a studio apartment, the basement has windows allowing for natural light and good air ventilation. The terrace and garden area are nice and private and has a built in bbq to enjoy those amazing get-togethers that the Costa del Sol allows us to take advantage of most of the year, in addition to direct access to the tennis court and the community pools. The outdoor space also has more than enough room for private parking for two vehicles The sierrezuela community is very well known for its safety, well-kept garden areas, its proximity to great schools, shops, restaurants, and public transport. In addition to this, you have a communal swimmingpools and gardens with the hill club being available for private events all year round..