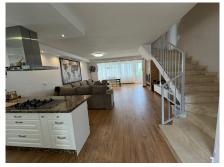

In the prestigious area of Sierrezuela de Mijas, we find this beautiful and fully renovated semidetached Villa. With 3 bedrooms, 2 bathrooms, a toilet and a large basement, this house is suitable for a family looking for extra living space and outdoor garden. The spacious and bright living area has an open kitchen with a lovely breakfast bar, giving you an open and comfortable entertaining space for guests and for making memories with your loved ones. Upstairs we have the 3 bedrooms and 2 bathrooms, the primary having its very own walking wardrobe and ensuite bathroom. On the basement level you have a blank canvas where you can make this into a bar area with pool table, a cinema room, or even a studio apartment, the basement has windows allowing for natural light and good air ventilation. The terrace and garden area are nice and private and has a built in bbq to enjoy those amazing get-togethers that the Costa del Sol allows us to take advantage of most of the year, in addition to direct access to the tennis court and the community pools. The outdoor space also has more than enough room for private parking for two vehicles The sierrezuela community is very well known for its safety, well-kept garden areas, its proximity to great schools, shops, restaurants, and public transport. In addition to this, you have a communal swimmingpools and gardens with the hill club being available for private events all year round..