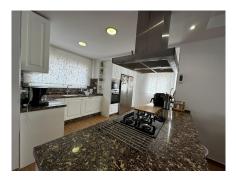

In the prestigious area of Sierrezuela de Mijas, we find this beautiful and fully renovated semidetached Villa. With 3 bedrooms, 2 bathrooms, a toilet and a large basement, this house is suitable for a family looking for extra living space and outdoor garden. The spacious and bright living area has an open kitchen with a lovely breakfast bar, giving you an open and comfortable entertaining space for guests and for making memories with your loved ones. Upstairs we have the 3 bedrooms and 2 bathrooms, the primary having its very own walking wardrobe and ensuite bathroom. On the basement level you have a blank canvas where you can make this into a bar area with pool table, a cinema room, or even a studio apartment, the basement has windows allowing for natural light and good air ventilation. The terrace and garden area are nice and private and has a built in bbq to enjoy those amazing get-togethers that the Costa del Sol allows us to take advantage of most of the year, in addition to direct access to the tennis court and the community pools. The outdoor space also has more than enough room for private parking for two vehicles The sierrezuela community is very well known for its safety, well-kept garden areas, its proximity to great schools, shops, restaurants, and public transport. In addition to this, you have a communal swimmingpools and gardens with the hill club being available for private events all year round..