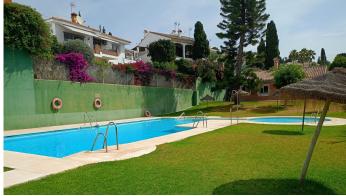

In the prestigious area of Sierrezuela de Mijas, we find this beautiful and fully renovated semidetached Villa. With 3 bedrooms, 2 bathrooms, a toilet and a large basement, this house is suitable for a family looking for extra living space and outdoor garden. The spacious and bright living area has an open kitchen with a lovely breakfast bar, giving you an open and comfortable entertaining space for guests and for making memories with your loved ones. Upstairs we have the 3 bedrooms and 2 bathrooms, the primary having its very own walking wardrobe and ensuite bathroom. On the basement level you have a blank canvas where you can make this into a bar area with pool table, a cinema room, or even a studio apartment, the basement has windows allowing for natural light and good air ventilation. The terrace and garden area are nice and private and has a built in bbq to enjoy those amazing get-togethers that the Costa del Sol allows us to take advantage of most of the year, in addition to direct access to the tennis court and the community pools. The outdoor space also has more than enough room for private parking for two vehicles The sierrezuela community is very well known for its safety, well-kept garden areas, its proximity to great schools, shops, restaurants, and public transport. In addition to this, you have a communal swimmingpools and gardens with the hill club being available for private events all year round..