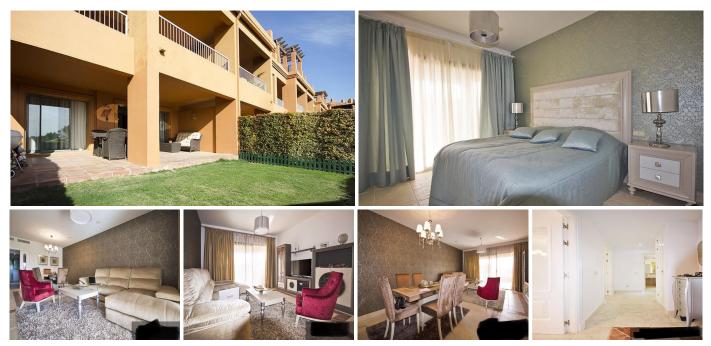

## REF# R4775968 - 389.000€

| 2    | 2     | 99 m² | 15 m² | 31 m²   |
|------|-------|-------|-------|---------|
| Beds | Baths | Built | Plot  | Terrace |

Atalaya. Ground floor apartment with a garden. Corner location, very private. Two bedrooms, 2 bathrooms, living room, terrace, 2 places of underground parking and srorage. Gated secured community. Walking distance to a supermarket, cafes, one of the best schools on the coast, and golf courses. Sold with appliances and furniture. Currently occupied by tenants. Prolongation of the long-term contract is possible, or termination within twenty days after the deposit. Welcome for a viewing!