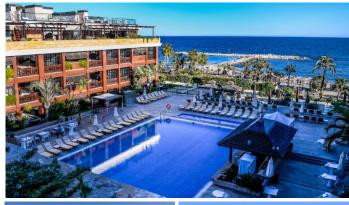

Very high standart Penthouse inside the luxury hotel Guadalpin Puerto Banus on the beachfront on the 4th floor with 100m2 of solarium on the top roof with jazucci , sunbeds and fantastic views. This hotel penthouse offers all the facilities of a hotel service and you can have 4% return per year with this investment. The penthouse consists of a bedroom and a suite connected. The suite has a living room and a fully equipped kitchenette. Both bedrooms have access to a large terrace and from the terrace of the suite, a staircase leads up to the solarium. This 5-star hotel is located on Rodeo Beach.of Puerto Banus near the wonderful bays of the famous beach clubs the Gray D Albion arabic building and next to it the other 5 star hotel Park Plaza Beach.You can walk to the other side to the harbour area with the yachts and luxury boats, elegant restaurants and shops of Puerto Banus. The contract with the hotel offers you a few weeks the use for yourself,at the moment it is 5 weeks per year for the owner and an income of a high percentage if the hotel is booked all year round which is the case at the moment, the details will be fixed in the contract with the hotel. A great investment product managed by the hotel itself, with a return of 4% per annum ( now 62.000€)- ideal for holidays and investment. You are at 10 minutes drive to Marbella and about 1 hour to the airport of Malaga.