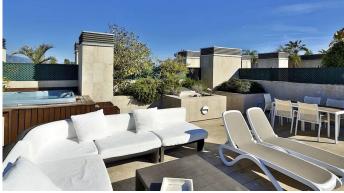

Very high standart Penthouse inside the luxury hotel Guadalpin Puerto Banus on the beachfront on the 4th floor with 100m2 of solarium on the top roof with jazucci , sunbeds and fantastic views. This hotel penthouse offers all the facilities of a hotel service and you can have 4% return per year with this investment. The penthouse consists of a bedroom and a suite connected. The suite has a living room and a fully equipped kitchenette. Both bedrooms have access to a large terrace and from the terrace of the suite, a staircase leads up to the solarium. This 5-star hotel is located on Rodeo Beach.of Puerto Banus near the wonderful bays of the famous beach clubs the Gray D Albion arabic building and next to it the other 5 star hotel Park Plaza Beach.You can walk to the other side to the harbour area with the yachts and luxury boats, elegant restaurants and shops of Puerto Banus. The contract with the hotel offers you a few weeks the use for yourself,at the moment it is 5 weeks per year for the owner and an income of a high percentage if the hotel is booked all year round which is the case at the moment, the details will be fixed in the contract with the hotel. A great investment product managed by the hotel itself, with a return of 4% per annum ( now 62.000€)- ideal for holidays and investment. You are at 10 minutes drive to Marbella and about 1 hour to the airport of Malaga.