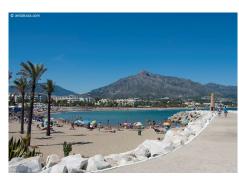

Very high standart Penthouse inside the luxury hotel Guadalpin Puerto Banus on the beachfront on the 4th floor with 100m2 of solarium on the top roof with jazucci , sunbeds and fantastic views. This hotel penthouse offers all the facilities of a hotel service and you can have 4% return per year with this investment. The penthouse consists of a bedroom and a suite connected. The suite has a living room and a fully equipped kitchenette. Both bedrooms have access to a large terrace and from the terrace of the suite, a staircase leads up to the solarium. This 5-star hotel is located on Rodeo Beach.of Puerto Banus near the wonderful bays of the famous beach clubs the Gray D Albion arabic building and next to it the other 5 star hotel Park Plaza Beach.You can walk to the other side to the harbour area with the yachts and luxury boats, elegant restaurants and shops of Puerto Banus. The contract with the hotel offers you a few weeks the use for yourself,at the moment it is 5 weeks per year for the owner and an income of a high percentage if the hotel is booked all year round which is the case at the moment, the details will be fixed in the contract with the hotel. A great investment product managed by the hotel itself, with a return of 4% per annum ( now 62.000€)- ideal for holidays and investment. You are at 10 minutes drive to Marbella and about 1 hour to the airport of Malaga.