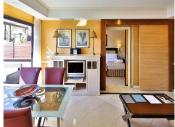

Very high standart Penthouse inside the luxury hotel Guadalpin Puerto Banus on the beachfront on the 4th floor with 100m2 of solarium on the top roof with jazucci , sunbeds and fantastic views. This hotel penthouse offers all the facilities of a hotel service and you can have 4% return per year with this investment. The penthouse consists of a bedroom and a suite connected. The suite has a living room and a fully equipped kitchenette. Both bedrooms have access to a large terrace and from the terrace of the suite, a staircase leads up to the solarium. This 5-star hotel is located on Rodeo Beach.of Puerto Banus near the wonderful bays of the famous beach clubs the Gray D Albion arabic building and next to it the other 5 star hotel Park Plaza Beach.You can walk to the other side to the harbour area with the yachts and luxury boats, elegant restaurants and shops of Puerto Banus. The contract with the hotel offers you a few weeks the use for yourself,at the moment it is 5 weeks per year for the owner and an income of a high percentage if the hotel is booked all year round which is the case at the moment, the details will be fixed in the contract with the hotel. A great investment product managed by the hotel itself, with a return of 4% per annum ( now 62.000€)- ideal for holidays and investment. You are at 10 minutes drive to Marbella and about 1 hour to the airport of Malaga.