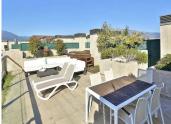

Very high standart Penthouse inside the luxury hotel Guadalpin Puerto Banus on the beachfront on the 4th floor with 100m2 of solarium on the top roof with jazucci , sunbeds and fantastic views. This hotel penthouse offers all the facilities of a hotel service and you can have 4% return per year with this investment. The penthouse consists of a bedroom and a suite connected. The suite has a living room and a fully equipped kitchenette. Both bedrooms have access to a large terrace and from the terrace of the suite, a staircase leads up to the solarium. This 5-star hotel is located on Rodeo Beach.of Puerto Banus near the wonderful bays of the famous beach clubs the Gray D Albion arabic building and next to it the other 5 star hotel Park Plaza Beach.You can walk to the other side to the harbour area with the yachts and luxury boats, elegant restaurants and shops of Puerto Banus. The contract with the hotel offers you a few weeks the use for yourself,at the moment it is 5 weeks per year for the owner and an income of a high percentage if the hotel is booked all year round which is the case at the moment, the details will be fixed in the contract with the hotel. A great investment product managed by the hotel itself, with a return of 4% per annum ( now 62.000€)- ideal for holidays and investment. You are at 10 minutes drive to Marbella and about 1 hour to the airport of Malaga.