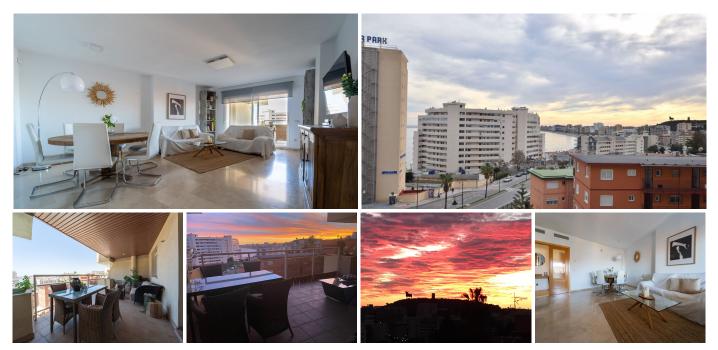

## MIDDLE FLOOR APARTMENT 3 BEDROOMS 2 BATHROOMS IN TORREBLANCA

Torreblanca

REF# R4771819 - 450.000€

| 3    | 2     | 100 m² | 21 m²   |
|------|-------|--------|---------|
| Beds | Baths | Built  | Terrace |

LOCATION, LOCATION LOCATION SECOND LINE BEACH WITH SEA VIEWS AND AMAZING SUNSETS Don't miss this unique opportunity to purchase this stunning property just a stone's throw from the sandy beaches of Torreblanca and Carvajal. A short distance to all amenities and everything you could possibly need bars, restaurants, supermarkets, train station and bus stop. This three bedroom property offers something very special and it is rare to find incredible sea views and walking distance to the beach. This property has a very good distribution throughout. There are three very good sized double bedrooms. The master bedroom has an en suite and sea views. From the entrance you have an independent kitchen and a hall that leads you to the large lounge dining room which has direct access to a very large south west facing terrace of 22 m2. The views are incredible right along the coast line of Fuengirola and the sunsets from this spot are unbeatable. Private Parking Space included in the price Call us to arrange a viewing. At a glance... Malaga airport is only 20 minutes away by car Train station within walking distance Shops and amenities within walking distance Within a few steps to the Promenade - Beach Front Fuengirola Community has swimming pool and gardens with nice views Second line beach of Fuengirola IBI 500€ year Basura 55€ year