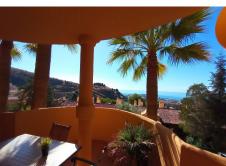

Breathtaking sea views, charming ground-floor apartment located in Calahonda, on the beautiful Costa del Sol. This bright apartment features 2 bedrooms, 2 bathrooms, and a built area of 86 m², plus a cozy 10 m² terrace with panoramic views of the sea, mountains, countryside, and garden. The property is in an ideal location, in a suburban development near golf courses, the sea, and the city. The east-facing orientation ensures pleasant brightness throughout most of the day. The property is in good condition and offers amenities such as built-in wardrobes, marble floors, double glazing, and a fully equipped kitchen. The development features a communal pool, children's pool, well-maintained gardens, and security in a gated community. Additionally, it has communal parking. Ideal for both vacation homes and golf enthusiasts, this partially furnished apartment is a unique opportunity on the Costa del Sol. Don't miss the chance to enjoy this wonderful place! Ground Floor Apartment, Calahonda, Costa del Sol. 2 Bedrooms, 2 Bathrooms, Built 102 m², Terrace 10 m². Setting: Suburban, Close To Golf, Close To Sea, Close To Town, Urbanisation. Orientation: East. Condition: Good. Pool: Communal, Children's Pool. Views: Sea, Mountain, Country, Panoramic, Garden. Features: Covered Terrace, Fitted Wardrobes, Near Transport, Private Terrace, Utility Room, Ensuite Bathroom, Marble Flooring, Double Glazing. Furniture: NO Kitchen: Fully Fitted. Garden: Communal. Security: Gated Complex. Parking: Communal. Utilities: Electricity, Drinkable Water.