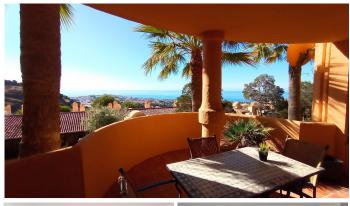

Breathtaking sea views, charming ground-floor apartment located in Calahonda, on the beautiful Costa del Sol. This bright apartment features 2 bedrooms, 2 bathrooms, and a built area of 86 m², plus a cozy 10 m² terrace with panoramic views of the sea, mountains, countryside, and garden. The property is in an ideal location, in a suburban development near golf courses, the sea, and the city. The east-facing orientation ensures pleasant brightness throughout most of the day. The property is in good condition and offers amenities such as built-in wardrobes, marble floors, double glazing, and a fully equipped kitchen. The development features a communal pool, children's pool, well-maintained gardens, and security in a gated community. Additionally, it has communal parking. Ideal for both vacation homes and golf enthusiasts, this partially furnished apartment is a unique opportunity on the Costa del Sol. Don't miss the chance to enjoy this wonderful place! Ground Floor Apartment, Calahonda, Costa del Sol. 2 Bedrooms, 2 Bathrooms, Built 102 m², Terrace 10 m². Setting: Suburban, Close To Golf, Close To Sea, Close To Town, Urbanisation. Orientation: East. Condition: Good. Pool: Communal, Children's Pool. Views: Sea, Mountain, Country, Panoramic, Garden. Features: Covered Terrace, Fitted Wardrobes, Near Transport, Private Terrace, Utility Room, Ensuite Bathroom, Marble Flooring, Double Glazing. Furniture: NO Kitchen: Fully Fitted. Garden: Communal. Security: Gated Complex. Parking: Communal. Utilities: Electricity, Drinkable Water.