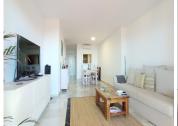

Breathtaking sea views, charming ground-floor apartment located in Calahonda, on the beautiful Costa del Sol. This bright apartment features 2 bedrooms, 2 bathrooms, and a built area of 86 m², plus a cozy 10 m² terrace with panoramic views of the sea, mountains, countryside, and garden. The property is in an ideal location, in a suburban development near golf courses, the sea, and the city. The east-facing orientation ensures pleasant brightness throughout most of the day. The property is in good condition and offers amenities such as built-in wardrobes, marble floors, double glazing, and a fully equipped kitchen. The development features a communal pool, children's pool, well-maintained gardens, and security in a gated community. Additionally, it has communal parking. Ideal for both vacation homes and golf enthusiasts, this partially furnished apartment is a unique opportunity on the Costa del Sol. Don't miss the chance to enjoy this wonderful place! Ground Floor Apartment, Calahonda, Costa del Sol. 2 Bedrooms, 2 Bathrooms, Built 102 m², Terrace 10 m². Setting: Suburban, Close To Golf, Close To Sea, Close To Town, Urbanisation. Orientation: East. Condition: Good. Pool: Communal, Children's Pool. Views: Sea, Mountain, Country, Panoramic, Garden. Features: Covered Terrace, Fitted Wardrobes, Near Transport, Private Terrace, Utility Room, Ensuite Bathroom, Marble Flooring, Double Glazing. Furniture: NO Kitchen: Fully Fitted. Garden: Communal. Security: Gated Complex. Parking: Communal. Utilities: Electricity, Drinkable Water.