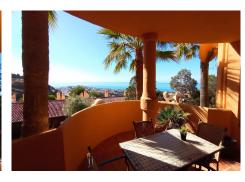

Breathtaking sea views, charming ground-floor apartment located in Calahonda, on the beautiful Costa del Sol. This bright apartment features 2 bedrooms, 2 bathrooms, and a built area of 86 m², plus a cozy 10 m² terrace with panoramic views of the sea, mountains, countryside, and garden. The property is in an ideal location, in a suburban development near golf courses, the sea, and the city. The east-facing orientation ensures pleasant brightness throughout most of the day. The property is in good condition and offers amenities such as built-in wardrobes, marble floors, double glazing, and a fully equipped kitchen. The development features a communal pool, children's pool, well-maintained gardens, and security in a gated community. Additionally, it has communal parking. Ideal for both vacation homes and golf enthusiasts, this partially furnished apartment is a unique opportunity on the Costa del Sol. Don't miss the chance to enjoy this wonderful place! Ground Floor Apartment, Calahonda, Costa del Sol. 2 Bedrooms, 2 Bathrooms, Built 102 m², Terrace 10 m². Setting: Suburban, Close To Golf, Close To Sea, Close To Town, Urbanisation. Orientation: East. Condition: Good. Pool: Communal, Children's Pool. Views: Sea, Mountain, Country, Panoramic, Garden. Features: Covered Terrace, Fitted Wardrobes, Near Transport, Private Terrace, Utility Room, Ensuite Bathroom, Marble Flooring, Double Glazing. Furniture: NO Kitchen: Fully Fitted. Garden: Communal. Security: Gated Complex. Parking: Communal. Utilities: Electricity, Drinkable Water.