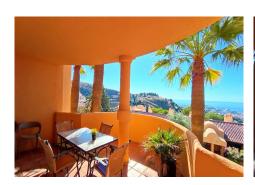

Breathtaking sea views, charming ground-floor apartment located in Calahonda, on the beautiful Costa del Sol. This bright apartment features 2 bedrooms, 2 bathrooms, and a built area of 86 m², plus a cozy 10 m² terrace with panoramic views of the sea, mountains, countryside, and garden. The property is in an ideal location, in a suburban development near golf courses, the sea, and the city. The east-facing orientation ensures pleasant brightness throughout most of the day. The property is in good condition and offers amenities such as built-in wardrobes, marble floors, double glazing, and a fully equipped kitchen. The development features a communal pool, children's pool, well-maintained gardens, and security in a gated community. Additionally, it has communal parking. Ideal for both vacation homes and golf enthusiasts, this partially furnished apartment is a unique opportunity on the Costa del Sol. Don't miss the chance to enjoy this wonderful place! Ground Floor Apartment, Calahonda, Costa del Sol. 2 Bedrooms, 2 Bathrooms, Built 102 m², Terrace 10 m². Setting: Suburban, Close To Golf, Close To Sea, Close To Town, Urbanisation. Orientation: East. Condition: Good. Pool: Communal, Children's Pool. Views: Sea, Mountain, Country, Panoramic, Garden. Features: Covered Terrace, Fitted Wardrobes, Near Transport, Private Terrace, Utility Room, Ensuite Bathroom, Marble Flooring, Double Glazing. Furniture: NO Kitchen: Fully Fitted. Garden: Communal. Security: Gated Complex. Parking: Communal. Utilities: Electricity, Drinkable Water.