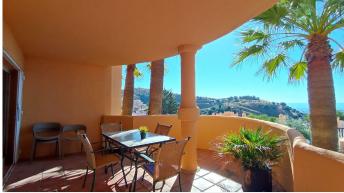

Breathtaking sea views, charming ground-floor apartment located in Calahonda, on the beautiful Costa del Sol. This bright apartment features 2 bedrooms, 2 bathrooms, and a built area of 86 m², plus a cozy 10 m² terrace with panoramic views of the sea, mountains, countryside, and garden. The property is in an ideal location, in a suburban development near golf courses, the sea, and the city. The east-facing orientation ensures pleasant brightness throughout most of the day. The property is in good condition and offers amenities such as built-in wardrobes, marble floors, double glazing, and a fully equipped kitchen. The development features a communal pool, children's pool, well-maintained gardens, and security in a gated community. Additionally, it has communal parking. Ideal for both vacation homes and golf enthusiasts, this partially furnished apartment is a unique opportunity on the Costa del Sol. Don't miss the chance to enjoy this wonderful place! Ground Floor Apartment, Calahonda, Costa del Sol. 2 Bedrooms, 2 Bathrooms, Built 102 m², Terrace 10 m². Setting: Suburban, Close To Golf, Close To Sea, Close To Town, Urbanisation. Orientation: East. Condition: Good. Pool: Communal, Children's Pool. Views: Sea, Mountain, Country, Panoramic, Garden. Features: Covered Terrace, Fitted Wardrobes, Near Transport, Private Terrace, Utility Room, Ensuite Bathroom, Marble Flooring, Double Glazing. Furniture: NO Kitchen: Fully Fitted. Garden: Communal. Security: Gated Complex. Parking: Communal. Utilities: Electricity, Drinkable Water.