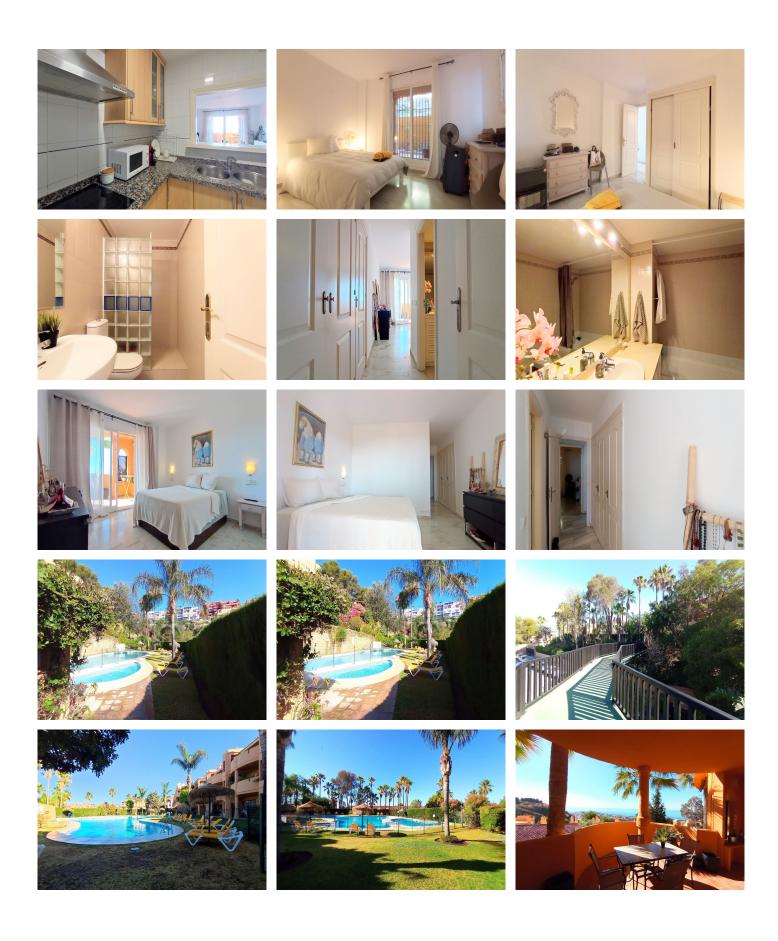

Breathtaking sea views, charming ground-floor apartment located in Calahonda, on the beautiful Costa del Sol. This bright apartment features 2 bedrooms, 2 bathrooms, and a built area of 86 m², plus a cozy 10 m² terrace with panoramic views of the sea, mountains, countryside, and garden. The property is in an ideal location, in a suburban development near golf courses, the sea, and the city. The east-facing orientation ensures pleasant brightness throughout most of the day. The property is in good condition and offers amenities such as built-in wardrobes, marble floors, double glazing, and a fully equipped kitchen. The development features a communal pool, children's pool, well-maintained gardens, and security in a gated community. Additionally, it has communal parking. Ideal for both vacation homes and golf enthusiasts, this partially furnished apartment is a unique opportunity on the Costa del Sol. Don't miss the chance to enjoy this wonderful place! Ground Floor Apartment, Calahonda, Costa del Sol. 2 Bedrooms, 2 Bathrooms, Built 102 m², Terrace 10 m². Setting: Suburban, Close To Golf, Close To Sea, Close To Town, Urbanisation. Orientation: East. Condition: Good. Pool: Communal, Children's Pool. Views: Sea, Mountain, Country, Panoramic, Garden. Features: Covered Terrace, Fitted Wardrobes, Near Transport, Private Terrace, Utility Room, Ensuite Bathroom, Marble Flooring, Double Glazing. Furniture: NO Kitchen: Fully Fitted. Garden: Communal. Security: Gated Complex. Parking: Communal. Utilities: Electricity, Drinkable Water.