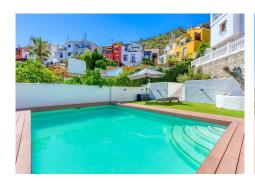

## SEMI-DETACHED HOUSE 4 BEDROOMS 4 BATHROOMS IN ALHAURÍN DE LA TORRE

Alhaurín de la Torre

REF# R4771387 - 490.000€

| 4    | 4     | 180 m² | 634 m² |
|------|-------|--------|--------|
| Beds | Baths | Built  | Plot   |

THIS IS YOUR OPPORTUNITY, semi-detached house with the best views of Alhaurín de la Torre, you will enjoy a home made to measure, spacious and very bright and with perfect independence thanks to its distribution. ECO-SUSTAINABLE CHALET equipped with solar panels, both water and photovoltaic. In the summer you will enjoy its garden and independent pool, barbecues with friends and family on its large terrace or growing your fruit trees in its garden. This is an unusual semi-detached house as it has a very large plot, with its large living room and kitchen with wonderful views and with its four bedrooms, three bathrooms and a toilet you will never have a problem with space. Located in a quiet area, away from everyday noises and surrounded by nature, this semi-detached house could be the house of your dreams. Do not hesitate to contact us and we will organize a visit so you can resolve any questions. In compliance with RD of the Junta de Andalucía 218/2005 of October 11, consumers are informed that the indicated prices do not include the expenses derived from the purchase of real estate according to current laws, (ITP, notarial expenses. etc. ). THERE ARE NO ADDITIONAL REAL ESTATE BROKERAGE FEES TO THE SALE PRICE.