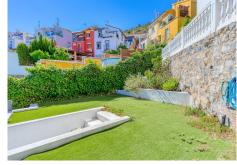

## SEMI-DETACHED HOUSE 4 BEDROOMS 4 BATHROOMS IN ALHAURÍN DE LA TORRE

Alhaurín de la Torre

REF# R4771387 - 490.000€

| 4    | 4     | 180 m² | 634 m² |
|------|-------|--------|--------|
| Beds | Baths | Built  | Plot   |

THIS IS YOUR OPPORTUNITY, semi-detached house with the best views of Alhaurín de la Torre, you will enjoy a home made to measure, spacious and very bright and with perfect independence thanks to its distribution. ECO-SUSTAINABLE CHALET equipped with solar panels, both water and photovoltaic. In the summer you will enjoy its garden and independent pool, barbecues with friends and family on its large terrace or growing your fruit trees in its garden. This is an unusual semi-detached house as it has a very large plot, with its large living room and kitchen with wonderful views and with its four bedrooms, three bathrooms and a toilet you will never have a problem with space. Located in a quiet area, away from everyday noises and surrounded by nature, this semi-detached house could be the house of your dreams. Do not hesitate to contact us and we will organize a visit so you can resolve any questions. In compliance with RD of the Junta de Andalucía 218/2005 of October 11, consumers are informed that the indicated prices do not include the expenses derived from the purchase of real estate according to current laws, (ITP, notarial expenses. etc. ). THERE ARE NO ADDITIONAL REAL ESTATE BROKERAGE FEES TO THE SALE PRICE.