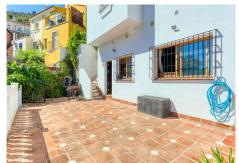

## SEMI-DETACHED HOUSE 4 BEDROOMS 4 BATHROOMS IN ALHAURÍN DE LA TORRE

Alhaurín de la Torre

REF# R4771387 - 490.000€

| 4    | 4     | 180 m² | 634 m² |
|------|-------|--------|--------|
| Beds | Baths | Built  | Plot   |

THIS IS YOUR OPPORTUNITY, semi-detached house with the best views of Alhaurín de la Torre, you will enjoy a home made to measure, spacious and very bright and with perfect independence thanks to its distribution. ECO-SUSTAINABLE CHALET equipped with solar panels, both water and photovoltaic. In the summer you will enjoy its garden and independent pool, barbecues with friends and family on its large terrace or growing your fruit trees in its garden. This is an unusual semi-detached house as it has a very large plot, with its large living room and kitchen with wonderful views and with its four bedrooms, three bathrooms and a toilet you will never have a problem with space. Located in a quiet area, away from everyday noises and surrounded by nature, this semi-detached house could be the house of your dreams. Do not hesitate to contact us and we will organize a visit so you can resolve any questions. In compliance with RD of the Junta de Andalucía 218/2005 of October 11, consumers are informed that the indicated prices do not include the expenses derived from the purchase of real estate according to current laws, (ITP, notarial expenses. etc. ). THERE ARE NO ADDITIONAL REAL ESTATE BROKERAGE FEES TO THE SALE PRICE.