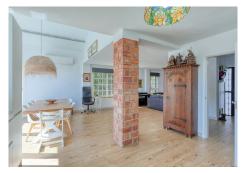

## SEMI-DETACHED HOUSE 4 BEDROOMS 4 BATHROOMS IN ALHAURÍN DE LA TORRE

Alhaurín de la Torre

REF# R4771387 - 490.000€

| 4    | 4     | 180 m² | 634 m² |
|------|-------|--------|--------|
| Beds | Baths | Built  | Plot   |

THIS IS YOUR OPPORTUNITY, semi-detached house with the best views of Alhaurín de la Torre, you will enjoy a home made to measure, spacious and very bright and with perfect independence thanks to its distribution. ECO-SUSTAINABLE CHALET equipped with solar panels, both water and photovoltaic. In the summer you will enjoy its garden and independent pool, barbecues with friends and family on its large terrace or growing your fruit trees in its garden. This is an unusual semi-detached house as it has a very large plot, with its large living room and kitchen with wonderful views and with its four bedrooms, three bathrooms and a toilet you will never have a problem with space. Located in a quiet area, away from everyday noises and surrounded by nature, this semi-detached house could be the house of your dreams. Do not hesitate to contact us and we will organize a visit so you can resolve any questions. In compliance with RD of the Junta de Andalucía 218/2005 of October 11, consumers are informed that the indicated prices do not include the expenses derived from the purchase of real estate according to current laws, (ITP, notarial expenses. etc. ). THERE ARE NO ADDITIONAL REAL ESTATE BROKERAGE FEES TO THE SALE PRICE.