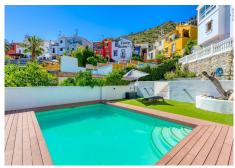

## SEMI-DETACHED HOUSE 4 BEDROOMS 4 BATHROOMS IN ALHAURÍN DE LA TORRE

Alhaurín de la Torre

REF# R4771387 - 490.000€

| 4    | 4     | 180 m² | 634 m² |
|------|-------|--------|--------|
| Beds | Baths | Built  | Plot   |

THIS IS YOUR OPPORTUNITY, semi-detached house with the best views of Alhaurín de la Torre, you will enjoy a home made to measure, spacious and very bright and with perfect independence thanks to its distribution. ECO-SUSTAINABLE CHALET equipped with solar panels, both water and photovoltaic. In the summer you will enjoy its garden and independent pool, barbecues with friends and family on its large terrace or growing your fruit trees in its garden. This is an unusual semi-detached house as it has a very large plot, with its large living room and kitchen with wonderful views and with its four bedrooms, three bathrooms and a toilet you will never have a problem with space. Located in a quiet area, away from everyday noises and surrounded by nature, this semi-detached house could be the house of your dreams. Do not hesitate to contact us and we will organize a visit so you can resolve any questions. In compliance with RD of the Junta de Andalucía 218/2005 of October 11, consumers are informed that the indicated prices do not include the expenses derived from the purchase of real estate according to current laws, (ITP, notarial expenses. etc. ). THERE ARE NO ADDITIONAL REAL ESTATE BROKERAGE FEES TO THE SALE PRICE.