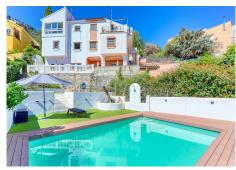

## SEMI-DETACHED HOUSE 4 BEDROOMS 4 BATHROOMS IN ALHAURÍN DE LA TORRE

Alhaurín de la Torre

REF# R4771387 - 490.000€

| 4    | 4     | 180 m² | 634 m² |
|------|-------|--------|--------|
| Beds | Baths | Built  | Plot   |

THIS IS YOUR OPPORTUNITY, semi-detached house with the best views of Alhaurín de la Torre, you will enjoy a home made to measure, spacious and very bright and with perfect independence thanks to its distribution. ECO-SUSTAINABLE CHALET equipped with solar panels, both water and photovoltaic. In the summer you will enjoy its garden and independent pool, barbecues with friends and family on its large terrace or growing your fruit trees in its garden. This is an unusual semi-detached house as it has a very large plot, with its large living room and kitchen with wonderful views and with its four bedrooms, three bathrooms and a toilet you will never have a problem with space. Located in a quiet area, away from everyday noises and surrounded by nature, this semi-detached house could be the house of your dreams. Do not hesitate to contact us and we will organize a visit so you can resolve any questions. In compliance with RD of the Junta de Andalucía 218/2005 of October 11, consumers are informed that the indicated prices do not include the expenses derived from the purchase of real estate according to current laws, (ITP, notarial expenses. etc. ). THERE ARE NO ADDITIONAL REAL ESTATE BROKERAGE FEES TO THE SALE PRICE.