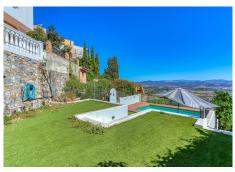

## SEMI-DETACHED HOUSE 4 BEDROOMS 4 BATHROOMS IN ALHAURÍN DE LA TORRE

Alhaurín de la Torre

REF# R4771387 - 490.000€

| 4    | 4     | 180 m² | 634 m² |
|------|-------|--------|--------|
| Beds | Baths | Built  | Plot   |

THIS IS YOUR OPPORTUNITY, semi-detached house with the best views of Alhaurín de la Torre, you will enjoy a home made to measure, spacious and very bright and with perfect independence thanks to its distribution. ECO-SUSTAINABLE CHALET equipped with solar panels, both water and photovoltaic. In the summer you will enjoy its garden and independent pool, barbecues with friends and family on its large terrace or growing your fruit trees in its garden. This is an unusual semi-detached house as it has a very large plot, with its large living room and kitchen with wonderful views and with its four bedrooms, three bathrooms and a toilet you will never have a problem with space. Located in a quiet area, away from everyday noises and surrounded by nature, this semi-detached house could be the house of your dreams. Do not hesitate to contact us and we will organize a visit so you can resolve any questions. In compliance with RD of the Junta de Andalucía 218/2005 of October 11, consumers are informed that the indicated prices do not include the expenses derived from the purchase of real estate according to current laws, (ITP, notarial expenses. etc. ). THERE ARE NO ADDITIONAL REAL ESTATE BROKERAGE FEES TO THE SALE PRICE.