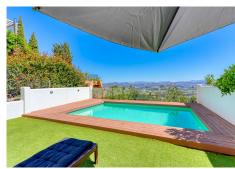

## SEMI-DETACHED HOUSE 4 BEDROOMS 4 BATHROOMS IN ALHAURÍN DE LA TORRE

Alhaurín de la Torre

REF# R4771387 - 490.000€

| 4    | 4     | 180 m² | 634 m² |
|------|-------|--------|--------|
| Beds | Baths | Built  | Plot   |

THIS IS YOUR OPPORTUNITY, semi-detached house with the best views of Alhaurín de la Torre, you will enjoy a home made to measure, spacious and very bright and with perfect independence thanks to its distribution. ECO-SUSTAINABLE CHALET equipped with solar panels, both water and photovoltaic. In the summer you will enjoy its garden and independent pool, barbecues with friends and family on its large terrace or growing your fruit trees in its garden. This is an unusual semi-detached house as it has a very large plot, with its large living room and kitchen with wonderful views and with its four bedrooms, three bathrooms and a toilet you will never have a problem with space. Located in a quiet area, away from everyday noises and surrounded by nature, this semi-detached house could be the house of your dreams. Do not hesitate to contact us and we will organize a visit so you can resolve any questions. In compliance with RD of the Junta de Andalucía 218/2005 of October 11, consumers are informed that the indicated prices do not include the expenses derived from the purchase of real estate according to current laws, (ITP, notarial expenses. etc. ). THERE ARE NO ADDITIONAL REAL ESTATE BROKERAGE FEES TO THE SALE PRICE.