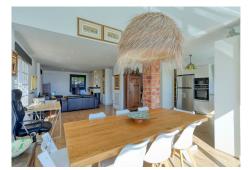

## SEMI-DETACHED HOUSE 4 BEDROOMS 4 BATHROOMS IN ALHAURÍN DE LA TORRE

Alhaurín de la Torre

REF# R4771387 - 490.000€

| 4    | 4     | 180 m² | 634 m² |
|------|-------|--------|--------|
| Beds | Baths | Built  | Plot   |

THIS IS YOUR OPPORTUNITY, semi-detached house with the best views of Alhaurín de la Torre, you will enjoy a home made to measure, spacious and very bright and with perfect independence thanks to its distribution. ECO-SUSTAINABLE CHALET equipped with solar panels, both water and photovoltaic. In the summer you will enjoy its garden and independent pool, barbecues with friends and family on its large terrace or growing your fruit trees in its garden. This is an unusual semi-detached house as it has a very large plot, with its large living room and kitchen with wonderful views and with its four bedrooms, three bathrooms and a toilet you will never have a problem with space. Located in a quiet area, away from everyday noises and surrounded by nature, this semi-detached house could be the house of your dreams. Do not hesitate to contact us and we will organize a visit so you can resolve any questions. In compliance with RD of the Junta de Andalucía 218/2005 of October 11, consumers are informed that the indicated prices do not include the expenses derived from the purchase of real estate according to current laws, (ITP, notarial expenses. etc. ). THERE ARE NO ADDITIONAL REAL ESTATE BROKERAGE FEES TO THE SALE PRICE.