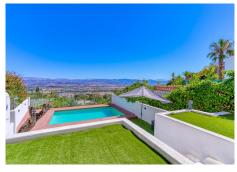

## SEMI-DETACHED HOUSE 4 BEDROOMS 4 BATHROOMS IN ALHAURÍN DE LA TORRE

Alhaurín de la Torre

REF# R4771387 - 490.000€

| 4    | 4     | 180 m² | 634 m² |
|------|-------|--------|--------|
| Beds | Baths | Built  | Plot   |

THIS IS YOUR OPPORTUNITY, semi-detached house with the best views of Alhaurín de la Torre, you will enjoy a home made to measure, spacious and very bright and with perfect independence thanks to its distribution. ECO-SUSTAINABLE CHALET equipped with solar panels, both water and photovoltaic. In the summer you will enjoy its garden and independent pool, barbecues with friends and family on its large terrace or growing your fruit trees in its garden. This is an unusual semi-detached house as it has a very large plot, with its large living room and kitchen with wonderful views and with its four bedrooms, three bathrooms and a toilet you will never have a problem with space. Located in a quiet area, away from everyday noises and surrounded by nature, this semi-detached house could be the house of your dreams. Do not hesitate to contact us and we will organize a visit so you can resolve any questions. In compliance with RD of the Junta de Andalucía 218/2005 of October 11, consumers are informed that the indicated prices do not include the expenses derived from the purchase of real estate according to current laws, (ITP, notarial expenses. etc. ). THERE ARE NO ADDITIONAL REAL ESTATE BROKERAGE FEES TO THE SALE PRICE.