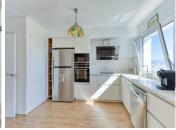

## SEMI-DETACHED HOUSE 4 BEDROOMS 4 BATHROOMS IN ALHAURÍN DE LA TORRE

Alhaurín de la Torre

REF# R4771387 - 490.000€

| 4    | 4     | 180 m² | 634 m² |
|------|-------|--------|--------|
| Beds | Baths | Built  | Plot   |

THIS IS YOUR OPPORTUNITY, semi-detached house with the best views of Alhaurín de la Torre, you will enjoy a home made to measure, spacious and very bright and with perfect independence thanks to its distribution. ECO-SUSTAINABLE CHALET equipped with solar panels, both water and photovoltaic. In the summer you will enjoy its garden and independent pool, barbecues with friends and family on its large terrace or growing your fruit trees in its garden. This is an unusual semi-detached house as it has a very large plot, with its large living room and kitchen with wonderful views and with its four bedrooms, three bathrooms and a toilet you will never have a problem with space. Located in a quiet area, away from everyday noises and surrounded by nature, this semi-detached house could be the house of your dreams. Do not hesitate to contact us and we will organize a visit so you can resolve any questions. In compliance with RD of the Junta de Andalucía 218/2005 of October 11, consumers are informed that the indicated prices do not include the expenses derived from the purchase of real estate according to current laws, (ITP, notarial expenses. etc. ). THERE ARE NO ADDITIONAL REAL ESTATE BROKERAGE FEES TO THE SALE PRICE.