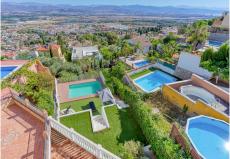

## SEMI-DETACHED HOUSE 4 BEDROOMS 4 BATHROOMS IN ALHAURÍN DE LA TORRE

Alhaurín de la Torre

REF# R4771387 - 490.000€

| 4    | 4     | 180 m² | 634 m² |
|------|-------|--------|--------|
| Beds | Baths | Built  | Plot   |

THIS IS YOUR OPPORTUNITY, semi-detached house with the best views of Alhaurín de la Torre, you will enjoy a home made to measure, spacious and very bright and with perfect independence thanks to its distribution. ECO-SUSTAINABLE CHALET equipped with solar panels, both water and photovoltaic. In the summer you will enjoy its garden and independent pool, barbecues with friends and family on its large terrace or growing your fruit trees in its garden. This is an unusual semi-detached house as it has a very large plot, with its large living room and kitchen with wonderful views and with its four bedrooms, three bathrooms and a toilet you will never have a problem with space. Located in a quiet area, away from everyday noises and surrounded by nature, this semi-detached house could be the house of your dreams. Do not hesitate to contact us and we will organize a visit so you can resolve any questions. In compliance with RD of the Junta de Andalucía 218/2005 of October 11, consumers are informed that the indicated prices do not include the expenses derived from the purchase of real estate according to current laws, (ITP, notarial expenses. etc. ). THERE ARE NO ADDITIONAL REAL ESTATE BROKERAGE FEES TO THE SALE PRICE.