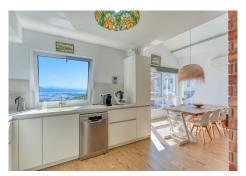

## SEMI-DETACHED HOUSE 4 BEDROOMS 4 BATHROOMS IN ALHAURÍN DE LA TORRE

Alhaurín de la Torre

REF# R4771387 - 490.000€

| 4    | 4     | 180 m² | 634 m² |
|------|-------|--------|--------|
| Beds | Baths | Built  | Plot   |

THIS IS YOUR OPPORTUNITY, semi-detached house with the best views of Alhaurín de la Torre, you will enjoy a home made to measure, spacious and very bright and with perfect independence thanks to its distribution. ECO-SUSTAINABLE CHALET equipped with solar panels, both water and photovoltaic. In the summer you will enjoy its garden and independent pool, barbecues with friends and family on its large terrace or growing your fruit trees in its garden. This is an unusual semi-detached house as it has a very large plot, with its large living room and kitchen with wonderful views and with its four bedrooms, three bathrooms and a toilet you will never have a problem with space. Located in a quiet area, away from everyday noises and surrounded by nature, this semi-detached house could be the house of your dreams. Do not hesitate to contact us and we will organize a visit so you can resolve any questions. In compliance with RD of the Junta de Andalucía 218/2005 of October 11, consumers are informed that the indicated prices do not include the expenses derived from the purchase of real estate according to current laws, (ITP, notarial expenses. etc. ). THERE ARE NO ADDITIONAL REAL ESTATE BROKERAGE FEES TO THE SALE PRICE.