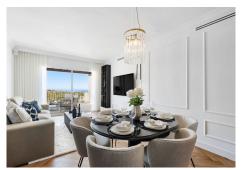

## PENTHOUSE 3 BEDROOMS 3.5 BATHROOMS IN BENAHAVÍS

Benahavís

REF# R4771015 - 998.000€

| 3    | 3.5   | 178 m² |
|------|-------|--------|
| Beds | Baths | Built  |

Welcome to this refined penthouse offering a harmonious balance of comfort and elegance. In essence, it embodies the elegance, harmony, and intriguing design elements that define the penthouse, inviting residents to experience a lifestyle of refined living and timeless beauty. This interplay of light and dark elements adds depth and visual interest, conceptualising harmony where opposites come together to create a cohesive and balanced whole. The floor plan is thoughtfully designed to optimise space and functionality, ensuring a comfortable living experience. Upon entering, you'll find a spacious lounge area seamlessly connected to the well-appointed kitchen, perfect for both casual gatherings and quiet relaxation. The kitchen is equipped with high-quality appliances and stylish finishes, catering to your culinary needs. Featuring two ensuite bedrooms, each providing a private retreat for guests. Additionally, there is a convenient guest bathroom for added comfort. The highlight of the penthouse is the serene master bedroom, accompanied by a luxurious ensuite bathroom. Crafted with bespoke finishes and innovative storage solutions, the master closet provides a stylish yet practical space to organise and showcase your wardrobe. Step outside to the expansive terrace and enjoy the amazing views of the La Concha mountain and the Mediterranean Sea. This outdoor space is ideal for unwinding and soaking in the beauty of the surroundings.