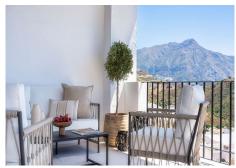

## PENTHOUSE 3 BEDROOMS 3.5 BATHROOMS IN BENAHAVÍS

Benahavís

REF# R4771015 - 998.000€

| 3    | 3.5   | 178 m² |
|------|-------|--------|
| Beds | Baths | Built  |

Welcome to this refined penthouse offering a harmonious balance of comfort and elegance. In essence, it embodies the elegance, harmony, and intriguing design elements that define the penthouse, inviting residents to experience a lifestyle of refined living and timeless beauty. This interplay of light and dark elements adds depth and visual interest, conceptualising harmony where opposites come together to create a cohesive and balanced whole. The floor plan is thoughtfully designed to optimise space and functionality, ensuring a comfortable living experience. Upon entering, you'll find a spacious lounge area seamlessly connected to the well-appointed kitchen, perfect for both casual gatherings and quiet relaxation. The kitchen is equipped with high-quality appliances and stylish finishes, catering to your culinary needs. Featuring two ensuite bedrooms, each providing a private retreat for guests. Additionally, there is a convenient guest bathroom for added comfort. The highlight of the penthouse is the serene master bedroom, accompanied by a luxurious ensuite bathroom. Crafted with bespoke finishes and innovative storage solutions, the master closet provides a stylish yet practical space to organise and showcase your wardrobe. Step outside to the expansive terrace and enjoy the amazing views of the La Concha mountain and the Mediterranean Sea. This outdoor space is ideal for unwinding and soaking in the beauty of the surroundings.