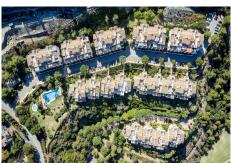

## PENTHOUSE 3 BEDROOMS 3.5 BATHROOMS IN BENAHAVÍS

Benahavís

REF# R4771015 - 998.000€

| 3    | 3.5   | 178 m² |
|------|-------|--------|
| Beds | Baths | Built  |

Welcome to this refined penthouse offering a harmonious balance of comfort and elegance. In essence, it embodies the elegance, harmony, and intriguing design elements that define the penthouse, inviting residents to experience a lifestyle of refined living and timeless beauty. This interplay of light and dark elements adds depth and visual interest, conceptualising harmony where opposites come together to create a cohesive and balanced whole. The floor plan is thoughtfully designed to optimise space and functionality, ensuring a comfortable living experience. Upon entering, you'll find a spacious lounge area seamlessly connected to the well-appointed kitchen, perfect for both casual gatherings and quiet relaxation. The kitchen is equipped with high-quality appliances and stylish finishes, catering to your culinary needs. Featuring two ensuite bedrooms, each providing a private retreat for guests. Additionally, there is a convenient guest bathroom for added comfort. The highlight of the penthouse is the serene master bedroom, accompanied by a luxurious ensuite bathroom. Crafted with bespoke finishes and innovative storage solutions, the master closet provides a stylish yet practical space to organise and showcase your wardrobe. Step outside to the expansive terrace and enjoy the amazing views of the La Concha mountain and the Mediterranean Sea. This outdoor space is ideal for unwinding and soaking in the beauty of the surroundings.