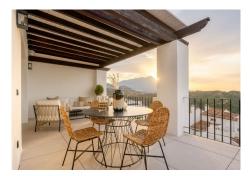

## PENTHOUSE 3 BEDROOMS 3.5 BATHROOMS IN BENAHAVÍS

Benahavís

REF# R4771015 - 998.000€

| 3    | 3.5   | 178 m² |
|------|-------|--------|
| Beds | Baths | Built  |

Welcome to this refined penthouse offering a harmonious balance of comfort and elegance. In essence, it embodies the elegance, harmony, and intriguing design elements that define the penthouse, inviting residents to experience a lifestyle of refined living and timeless beauty. This interplay of light and dark elements adds depth and visual interest, conceptualising harmony where opposites come together to create a cohesive and balanced whole. The floor plan is thoughtfully designed to optimise space and functionality, ensuring a comfortable living experience. Upon entering, you'll find a spacious lounge area seamlessly connected to the well-appointed kitchen, perfect for both casual gatherings and quiet relaxation. The kitchen is equipped with high-quality appliances and stylish finishes, catering to your culinary needs. Featuring two ensuite bedrooms, each providing a private retreat for guests. Additionally, there is a convenient guest bathroom for added comfort. The highlight of the penthouse is the serene master bedroom, accompanied by a luxurious ensuite bathroom. Crafted with bespoke finishes and innovative storage solutions, the master closet provides a stylish yet practical space to organise and showcase your wardrobe. Step outside to the expansive terrace and enjoy the amazing views of the La Concha mountain and the Mediterranean Sea. This outdoor space is ideal for unwinding and soaking in the beauty of the surroundings.