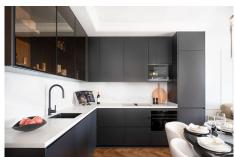

## PENTHOUSE 3 BEDROOMS 3.5 BATHROOMS IN BENAHAVÍS

Benahavís

REF# R4771015 - 998.000€

| 3    | 3.5   | 178 m² |
|------|-------|--------|
| Beds | Baths | Built  |

Welcome to this refined penthouse offering a harmonious balance of comfort and elegance. In essence, it embodies the elegance, harmony, and intriguing design elements that define the penthouse, inviting residents to experience a lifestyle of refined living and timeless beauty. This interplay of light and dark elements adds depth and visual interest, conceptualising harmony where opposites come together to create a cohesive and balanced whole. The floor plan is thoughtfully designed to optimise space and functionality, ensuring a comfortable living experience. Upon entering, you'll find a spacious lounge area seamlessly connected to the well-appointed kitchen, perfect for both casual gatherings and quiet relaxation. The kitchen is equipped with high-quality appliances and stylish finishes, catering to your culinary needs. Featuring two ensuite bedrooms, each providing a private retreat for guests. Additionally, there is a convenient guest bathroom for added comfort. The highlight of the penthouse is the serene master bedroom, accompanied by a luxurious ensuite bathroom. Crafted with bespoke finishes and innovative storage solutions, the master closet provides a stylish yet practical space to organise and showcase your wardrobe. Step outside to the expansive terrace and enjoy the amazing views of the La Concha mountain and the Mediterranean Sea. This outdoor space is ideal for unwinding and soaking in the beauty of the surroundings.