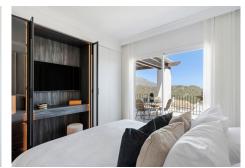

## PENTHOUSE 3 BEDROOMS 3.5 BATHROOMS IN BENAHAVÍS

Benahavís

REF# R4771015 - 998.000€

| 3    | 3.5   | 178 m² |
|------|-------|--------|
| Beds | Baths | Built  |

Welcome to this refined penthouse offering a harmonious balance of comfort and elegance. In essence, it embodies the elegance, harmony, and intriguing design elements that define the penthouse, inviting residents to experience a lifestyle of refined living and timeless beauty. This interplay of light and dark elements adds depth and visual interest, conceptualising harmony where opposites come together to create a cohesive and balanced whole. The floor plan is thoughtfully designed to optimise space and functionality, ensuring a comfortable living experience. Upon entering, you'll find a spacious lounge area seamlessly connected to the well-appointed kitchen, perfect for both casual gatherings and quiet relaxation. The kitchen is equipped with high-quality appliances and stylish finishes, catering to your culinary needs. Featuring two ensuite bedrooms, each providing a private retreat for guests. Additionally, there is a convenient guest bathroom for added comfort. The highlight of the penthouse is the serene master bedroom, accompanied by a luxurious ensuite bathroom. Crafted with bespoke finishes and innovative storage solutions, the master closet provides a stylish yet practical space to organise and showcase your wardrobe. Step outside to the expansive terrace and enjoy the amazing views of the La Concha mountain and the Mediterranean Sea. This outdoor space is ideal for unwinding and soaking in the beauty of the surroundings.