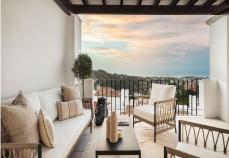

## PENTHOUSE 3 BEDROOMS 3.5 BATHROOMS IN BENAHAVÍS

Benahavís

REF# R4771015 - 998.000€

| 3    | 3.5   | 178 m² |
|------|-------|--------|
| Beds | Baths | Built  |

Welcome to this refined penthouse offering a harmonious balance of comfort and elegance. In essence, it embodies the elegance, harmony, and intriguing design elements that define the penthouse, inviting residents to experience a lifestyle of refined living and timeless beauty. This interplay of light and dark elements adds depth and visual interest, conceptualising harmony where opposites come together to create a cohesive and balanced whole. The floor plan is thoughtfully designed to optimise space and functionality, ensuring a comfortable living experience. Upon entering, you'll find a spacious lounge area seamlessly connected to the well-appointed kitchen, perfect for both casual gatherings and quiet relaxation. The kitchen is equipped with high-quality appliances and stylish finishes, catering to your culinary needs. Featuring two ensuite bedrooms, each providing a private retreat for guests. Additionally, there is a convenient guest bathroom for added comfort. The highlight of the penthouse is the serene master bedroom, accompanied by a luxurious ensuite bathroom. Crafted with bespoke finishes and innovative storage solutions, the master closet provides a stylish yet practical space to organise and showcase your wardrobe. Step outside to the expansive terrace and enjoy the amazing views of the La Concha mountain and the Mediterranean Sea. This outdoor space is ideal for unwinding and soaking in the beauty of the surroundings.