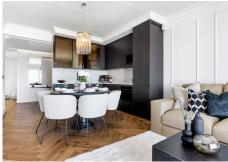

## PENTHOUSE 3 BEDROOMS 3.5 BATHROOMS IN BENAHAVÍS

Benahavís

REF# R4771015 - 998.000€

| 3    | 3.5   | 178 m² |
|------|-------|--------|
| Beds | Baths | Built  |

Welcome to this refined penthouse offering a harmonious balance of comfort and elegance. In essence, it embodies the elegance, harmony, and intriguing design elements that define the penthouse, inviting residents to experience a lifestyle of refined living and timeless beauty. This interplay of light and dark elements adds depth and visual interest, conceptualising harmony where opposites come together to create a cohesive and balanced whole. The floor plan is thoughtfully designed to optimise space and functionality, ensuring a comfortable living experience. Upon entering, you'll find a spacious lounge area seamlessly connected to the well-appointed kitchen, perfect for both casual gatherings and quiet relaxation. The kitchen is equipped with high-quality appliances and stylish finishes, catering to your culinary needs. Featuring two ensuite bedrooms, each providing a private retreat for guests. Additionally, there is a convenient guest bathroom for added comfort. The highlight of the penthouse is the serene master bedroom, accompanied by a luxurious ensuite bathroom. Crafted with bespoke finishes and innovative storage solutions, the master closet provides a stylish yet practical space to organise and showcase your wardrobe. Step outside to the expansive terrace and enjoy the amazing views of the La Concha mountain and the Mediterranean Sea. This outdoor space is ideal for unwinding and soaking in the beauty of the surroundings.