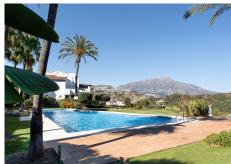

## PENTHOUSE 3 BEDROOMS 3.5 BATHROOMS IN BENAHAVÍS

Benahavís

REF# R4771015 - 998.000€

| 3    | 3.5   | 178 m² |
|------|-------|--------|
| Beds | Baths | Built  |

Welcome to this refined penthouse offering a harmonious balance of comfort and elegance. In essence, it embodies the elegance, harmony, and intriguing design elements that define the penthouse, inviting residents to experience a lifestyle of refined living and timeless beauty. This interplay of light and dark elements adds depth and visual interest, conceptualising harmony where opposites come together to create a cohesive and balanced whole. The floor plan is thoughtfully designed to optimise space and functionality, ensuring a comfortable living experience. Upon entering, you'll find a spacious lounge area seamlessly connected to the well-appointed kitchen, perfect for both casual gatherings and quiet relaxation. The kitchen is equipped with high-quality appliances and stylish finishes, catering to your culinary needs. Featuring two ensuite bedrooms, each providing a private retreat for guests. Additionally, there is a convenient guest bathroom for added comfort. The highlight of the penthouse is the serene master bedroom, accompanied by a luxurious ensuite bathroom. Crafted with bespoke finishes and innovative storage solutions, the master closet provides a stylish yet practical space to organise and showcase your wardrobe. Step outside to the expansive terrace and enjoy the amazing views of the La Concha mountain and the Mediterranean Sea. This outdoor space is ideal for unwinding and soaking in the beauty of the surroundings.