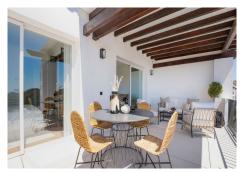

## PENTHOUSE 3 BEDROOMS 3.5 BATHROOMS IN BENAHAVÍS

Benahavís

REF# R4771015 - 998.000€

| 3    | 3.5   | 178 m² |
|------|-------|--------|
| Beds | Baths | Built  |

Welcome to this refined penthouse offering a harmonious balance of comfort and elegance. In essence, it embodies the elegance, harmony, and intriguing design elements that define the penthouse, inviting residents to experience a lifestyle of refined living and timeless beauty. This interplay of light and dark elements adds depth and visual interest, conceptualising harmony where opposites come together to create a cohesive and balanced whole. The floor plan is thoughtfully designed to optimise space and functionality, ensuring a comfortable living experience. Upon entering, you'll find a spacious lounge area seamlessly connected to the well-appointed kitchen, perfect for both casual gatherings and quiet relaxation. The kitchen is equipped with high-quality appliances and stylish finishes, catering to your culinary needs. Featuring two ensuite bedrooms, each providing a private retreat for guests. Additionally, there is a convenient guest bathroom for added comfort. The highlight of the penthouse is the serene master bedroom, accompanied by a luxurious ensuite bathroom. Crafted with bespoke finishes and innovative storage solutions, the master closet provides a stylish yet practical space to organise and showcase your wardrobe. Step outside to the expansive terrace and enjoy the amazing views of the La Concha mountain and the Mediterranean Sea. This outdoor space is ideal for unwinding and soaking in the beauty of the surroundings.