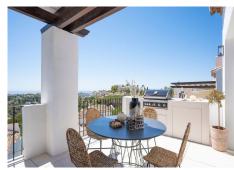

## PENTHOUSE 3 BEDROOMS 3.5 BATHROOMS IN BENAHAVÍS

Benahavís

REF# R4771015 - 998.000€

| 3    | 3.5   | 178 m² |
|------|-------|--------|
| Beds | Baths | Built  |

Welcome to this refined penthouse offering a harmonious balance of comfort and elegance. In essence, it embodies the elegance, harmony, and intriguing design elements that define the penthouse, inviting residents to experience a lifestyle of refined living and timeless beauty. This interplay of light and dark elements adds depth and visual interest, conceptualising harmony where opposites come together to create a cohesive and balanced whole. The floor plan is thoughtfully designed to optimise space and functionality, ensuring a comfortable living experience. Upon entering, you'll find a spacious lounge area seamlessly connected to the well-appointed kitchen, perfect for both casual gatherings and quiet relaxation. The kitchen is equipped with high-quality appliances and stylish finishes, catering to your culinary needs. Featuring two ensuite bedrooms, each providing a private retreat for guests. Additionally, there is a convenient guest bathroom for added comfort. The highlight of the penthouse is the serene master bedroom, accompanied by a luxurious ensuite bathroom. Crafted with bespoke finishes and innovative storage solutions, the master closet provides a stylish yet practical space to organise and showcase your wardrobe. Step outside to the expansive terrace and enjoy the amazing views of the La Concha mountain and the Mediterranean Sea. This outdoor space is ideal for unwinding and soaking in the beauty of the surroundings.