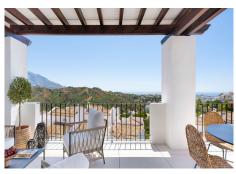

## PENTHOUSE 3 BEDROOMS 3.5 BATHROOMS IN BENAHAVÍS

Benahavís

REF# R4771015 - 998.000€

| 3    | 3.5   | 178 m² |
|------|-------|--------|
| Beds | Baths | Built  |

Welcome to this refined penthouse offering a harmonious balance of comfort and elegance. In essence, it embodies the elegance, harmony, and intriguing design elements that define the penthouse, inviting residents to experience a lifestyle of refined living and timeless beauty. This interplay of light and dark elements adds depth and visual interest, conceptualising harmony where opposites come together to create a cohesive and balanced whole. The floor plan is thoughtfully designed to optimise space and functionality, ensuring a comfortable living experience. Upon entering, you'll find a spacious lounge area seamlessly connected to the well-appointed kitchen, perfect for both casual gatherings and quiet relaxation. The kitchen is equipped with high-quality appliances and stylish finishes, catering to your culinary needs. Featuring two ensuite bedrooms, each providing a private retreat for guests. Additionally, there is a convenient guest bathroom for added comfort. The highlight of the penthouse is the serene master bedroom, accompanied by a luxurious ensuite bathroom. Crafted with bespoke finishes and innovative storage solutions, the master closet provides a stylish yet practical space to organise and showcase your wardrobe. Step outside to the expansive terrace and enjoy the amazing views of the La Concha mountain and the Mediterranean Sea. This outdoor space is ideal for unwinding and soaking in the beauty of the surroundings.