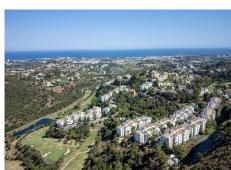

## PENTHOUSE 3 BEDROOMS 3.5 BATHROOMS IN BENAHAVÍS

Benahavís

REF# R4771015 - 998.000€

| 3    | 3.5   | 178 m² |
|------|-------|--------|
| Beds | Baths | Built  |

Welcome to this refined penthouse offering a harmonious balance of comfort and elegance. In essence, it embodies the elegance, harmony, and intriguing design elements that define the penthouse, inviting residents to experience a lifestyle of refined living and timeless beauty. This interplay of light and dark elements adds depth and visual interest, conceptualising harmony where opposites come together to create a cohesive and balanced whole. The floor plan is thoughtfully designed to optimise space and functionality, ensuring a comfortable living experience. Upon entering, you'll find a spacious lounge area seamlessly connected to the well-appointed kitchen, perfect for both casual gatherings and quiet relaxation. The kitchen is equipped with high-quality appliances and stylish finishes, catering to your culinary needs. Featuring two ensuite bedrooms, each providing a private retreat for guests. Additionally, there is a convenient guest bathroom for added comfort. The highlight of the penthouse is the serene master bedroom, accompanied by a luxurious ensuite bathroom. Crafted with bespoke finishes and innovative storage solutions, the master closet provides a stylish yet practical space to organise and showcase your wardrobe. Step outside to the expansive terrace and enjoy the amazing views of the La Concha mountain and the Mediterranean Sea. This outdoor space is ideal for unwinding and soaking in the beauty of the surroundings.