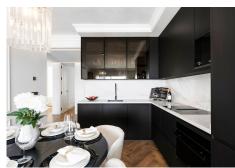

## PENTHOUSE 3 BEDROOMS 3.5 BATHROOMS IN BENAHAVÍS

Benahavís

REF# R4771015 - 998.000€

| 3    | 3.5   | 178 m² |
|------|-------|--------|
| Beds | Baths | Built  |

Welcome to this refined penthouse offering a harmonious balance of comfort and elegance. In essence, it embodies the elegance, harmony, and intriguing design elements that define the penthouse, inviting residents to experience a lifestyle of refined living and timeless beauty. This interplay of light and dark elements adds depth and visual interest, conceptualising harmony where opposites come together to create a cohesive and balanced whole. The floor plan is thoughtfully designed to optimise space and functionality, ensuring a comfortable living experience. Upon entering, you'll find a spacious lounge area seamlessly connected to the well-appointed kitchen, perfect for both casual gatherings and quiet relaxation. The kitchen is equipped with high-quality appliances and stylish finishes, catering to your culinary needs. Featuring two ensuite bedrooms, each providing a private retreat for guests. Additionally, there is a convenient guest bathroom for added comfort. The highlight of the penthouse is the serene master bedroom, accompanied by a luxurious ensuite bathroom. Crafted with bespoke finishes and innovative storage solutions, the master closet provides a stylish yet practical space to organise and showcase your wardrobe. Step outside to the expansive terrace and enjoy the amazing views of the La Concha mountain and the Mediterranean Sea. This outdoor space is ideal for unwinding and soaking in the beauty of the surroundings.