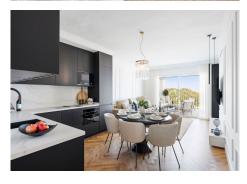

## PENTHOUSE 3 BEDROOMS 3.5 BATHROOMS IN BENAHAVÍS

Benahavís

REF# R4771015 - 998.000€

| 3    | 3.5   | 178 m² |
|------|-------|--------|
| Beds | Baths | Built  |

Welcome to this refined penthouse offering a harmonious balance of comfort and elegance. In essence, it embodies the elegance, harmony, and intriguing design elements that define the penthouse, inviting residents to experience a lifestyle of refined living and timeless beauty. This interplay of light and dark elements adds depth and visual interest, conceptualising harmony where opposites come together to create a cohesive and balanced whole. The floor plan is thoughtfully designed to optimise space and functionality, ensuring a comfortable living experience. Upon entering, you'll find a spacious lounge area seamlessly connected to the well-appointed kitchen, perfect for both casual gatherings and quiet relaxation. The kitchen is equipped with high-quality appliances and stylish finishes, catering to your culinary needs. Featuring two ensuite bedrooms, each providing a private retreat for guests. Additionally, there is a convenient guest bathroom for added comfort. The highlight of the penthouse is the serene master bedroom, accompanied by a luxurious ensuite bathroom. Crafted with bespoke finishes and innovative storage solutions, the master closet provides a stylish yet practical space to organise and showcase your wardrobe. Step outside to the expansive terrace and enjoy the amazing views of the La Concha mountain and the Mediterranean Sea. This outdoor space is ideal for unwinding and soaking in the beauty of the surroundings.