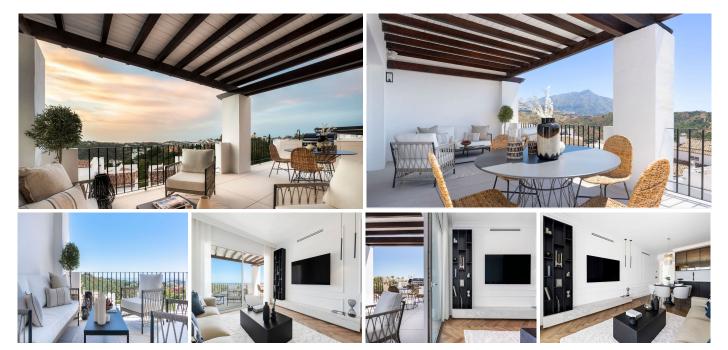

## PENTHOUSE 3 BEDROOMS 3.5 BATHROOMS IN BENAHAVÍS

Benahavís

REF# R4771015 - 998.000€

| 3    | 3.5   | 178 m² |
|------|-------|--------|
| Beds | Baths | Built  |

Welcome to this refined penthouse offering a harmonious balance of comfort and elegance. In essence, it embodies the elegance, harmony, and intriguing design elements that define the penthouse, inviting residents to experience a lifestyle of refined living and timeless beauty. This interplay of light and dark elements adds depth and visual interest, conceptualising harmony where opposites come together to create a cohesive and balanced whole. The floor plan is thoughtfully designed to optimise space and functionality, ensuring a comfortable living experience. Upon entering, you'll find a spacious lounge area seamlessly connected to the well-appointed kitchen, perfect for both casual gatherings and quiet relaxation. The kitchen is equipped with high-quality appliances and stylish finishes, catering to your culinary needs. Featuring two ensuite bedrooms, each providing a private retreat for guests. Additionally, there is a convenient guest bathroom for added comfort. The highlight of the penthouse is the serene master bedroom, accompanied by a luxurious ensuite bathroom. Crafted with bespoke finishes and innovative storage solutions, the master closet provides a stylish yet practical space to organise and showcase your wardrobe. Step outside to the expansive terrace and enjoy the amazing views of the La Concha mountain and the Mediterranean Sea. This outdoor space is ideal for unwinding and soaking in the beauty of the surroundings.