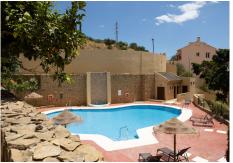

## REF# R4770907 - 380.000€

| 4    | 2     | 217 m² | 100 m <sup>2</sup> |
|------|-------|--------|--------------------|
| Beds | Baths | Built  | Plot               |

This southwest-facing house is in a fully private residential complex with three phases in the upper part of Torreblanca. The natural, tranquil, and elevated environment provides beautiful views. While the house requires some update renovations, it is in good condition and ready for a family to give it the necessary care and attention. The property has a total of 212.70 m<sup>2</sup>, divided into four floors. It features 3 bedrooms, an attic, 2 bathrooms, and a guest toilet. The entrance porch to the house, measuring 24.96 m<sup>2</sup>, serves as an uncovered parking space. From here, you access the upper floor of 55.96 m<sup>2</sup>, which consists of three bedrooms, two bathrooms, a rear terrace, and stairs leading to the lower levels and upper attic. The ground floor, also 55.96 m<sup>2</sup>, includes a fully furnished independent kitchen, a spacious living-dining room with a fireplace, a toilet, an independent porch, and a storage room of 11.33 m<sup>2</sup>. The living room features a large balcony door that opens to a sunny 6.15 m<sup>2</sup> terrace, with access to a private 13.95 m<sup>2</sup> patio. The basement offers a 56.13 m<sup>2</sup> open space, accessible only via the stairs from the upper level. This area is perfect for hosting gatherings, setting up a gym, a guest area, a children's playroom, or many other possibilities. Lastly, the attic of 27.21 m<sup>2</sup> is a small room with access to a 10.54 m<sup>2</sup> terrace-solarium, offering excellent sea and mountain views. The community is very peaceful, sharing a swimming pool and garden area to enjoy all the tranquillity and privacy with your loved ones. It can be accessed from the coast, although there