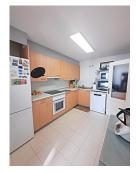

## PENTHOUSE 2 BEDROOMS 2 BATHROOMS IN BENALMADENA

Benalmadena

REF# R4766641 - 597.000€

| 2    | 2     | 236 m² | 147 m²  |
|------|-------|--------|---------|
| Beds | Baths | Built  | Terrace |

Front Sea View Penthouse Experience the ultimate in luxury living with this spacious and bright penthouse offering spectacular front sea views from every room. \*\*Features:\*\* Size:\*\* 236m² built Living Room:\*\* 30 meters, filled with natural light Kitchen:\*\* Large, with dining area Bedrooms:\*\* 2 double bedrooms Bathrooms:\*\* 2 full bathrooms Terrace:\*\* 47 meters on the ground floor Solarium:\*\* 100 meters \*\*Amenities:\*\* - Beautifully landscaped gardens - Swimming pool - Paddle tennis court - Children's playground \*\*Extras:\*\* - Garage space included - Storage room included This penthouse provides an unparalleled living experience with all rooms boasting stunning sea views. The extensive outdoor spaces, including the terrace and solarium, are perfect for relaxation and entertaining. The community amenities ensure a vibrant and active lifestyle for all residents.