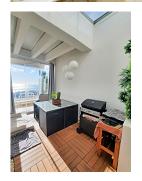

## PENTHOUSE 2 BEDROOMS 2 BATHROOMS IN BENALMADENA

Benalmadena

REF# R4766641 - 597.000€

| 2    | 2     | 236 m² | 147 m²  |
|------|-------|--------|---------|
| Beds | Baths | Built  | Terrace |

Front Sea View Penthouse Experience the ultimate in luxury living with this spacious and bright penthouse offering spectacular front sea views from every room. \*\*Features:\*\* Size:\*\* 236m² built Living Room:\*\* 30 meters, filled with natural light Kitchen:\*\* Large, with dining area Bedrooms:\*\* 2 double bedrooms Bathrooms:\*\* 2 full bathrooms Terrace:\*\* 47 meters on the ground floor Solarium:\*\* 100 meters \*\*Amenities:\*\* - Beautifully landscaped gardens - Swimming pool - Paddle tennis court - Children's playground \*\*Extras:\*\* - Garage space included - Storage room included This penthouse provides an unparalleled living experience with all rooms boasting stunning sea views. The extensive outdoor spaces, including the terrace and solarium, are perfect for relaxation and entertaining. The community amenities ensure a vibrant and active lifestyle for all residents.