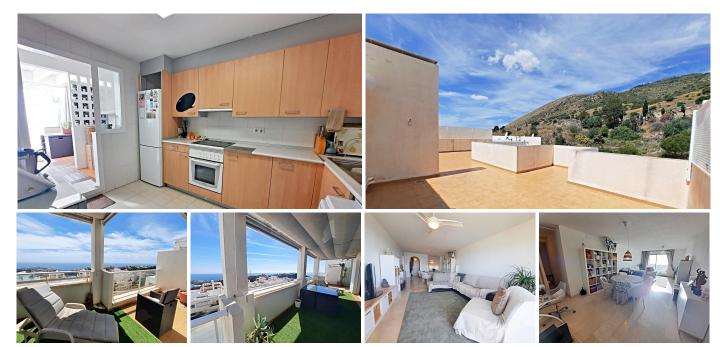

## PENTHOUSE 2 BEDROOMS 2 BATHROOMS IN BENALMADENA

Benalmadena

REF# R4766641 - 597.000€

| 2    | 2     | 236 m² | 147 m²  |
|------|-------|--------|---------|
| Beds | Baths | Built  | Terrace |

Front Sea View Penthouse Experience the ultimate in luxury living with this spacious and bright penthouse offering spectacular front sea views from every room. \*\*Features:\*\* Size:\*\* 236m² built Living Room:\*\* 30 meters, filled with natural light Kitchen:\*\* Large, with dining area Bedrooms:\*\* 2 double bedrooms Bathrooms:\*\* 2 full bathrooms Terrace:\*\* 47 meters on the ground floor Solarium:\*\* 100 meters \*\*Amenities:\*\* - Beautifully landscaped gardens - Swimming pool - Paddle tennis court - Children's playground \*\*Extras:\*\* - Garage space included - Storage room included This penthouse provides an unparalleled living experience with all rooms boasting stunning sea views. The extensive outdoor spaces, including the terrace and solarium, are perfect for relaxation and entertaining. The community amenities ensure a vibrant and active lifestyle for all residents.