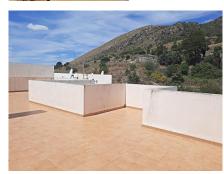

## PENTHOUSE 2 BEDROOMS 2 BATHROOMS IN BENALMADENA

Benalmadena

REF# R4766641 - 597.000€

| 2    | 2     | 236 m² | 147 m²  |
|------|-------|--------|---------|
| Beds | Baths | Built  | Terrace |

Front Sea View Penthouse Experience the ultimate in luxury living with this spacious and bright penthouse offering spectacular front sea views from every room. \*\*Features:\*\* Size:\*\* 236m² built Living Room:\*\* 30 meters, filled with natural light Kitchen:\*\* Large, with dining area Bedrooms:\*\* 2 double bedrooms Bathrooms:\*\* 2 full bathrooms Terrace:\*\* 47 meters on the ground floor Solarium:\*\* 100 meters \*\*Amenities:\*\* - Beautifully landscaped gardens - Swimming pool - Paddle tennis court - Children's playground \*\*Extras:\*\* - Garage space included - Storage room included This penthouse provides an unparalleled living experience with all rooms boasting stunning sea views. The extensive outdoor spaces, including the terrace and solarium, are perfect for relaxation and entertaining. The community amenities ensure a vibrant and active lifestyle for all residents.