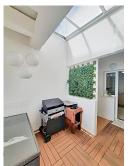

## PENTHOUSE 2 BEDROOMS 2 BATHROOMS IN BENALMADENA

Benalmadena

REF# R4766641 - 597.000€

| 2    | 2     | 236 m² | 147 m²  |
|------|-------|--------|---------|
| Beds | Baths | Built  | Terrace |

Front Sea View Penthouse Experience the ultimate in luxury living with this spacious and bright penthouse offering spectacular front sea views from every room. \*\*Features:\*\* Size:\*\* 236m² built Living Room:\*\* 30 meters, filled with natural light Kitchen:\*\* Large, with dining area Bedrooms:\*\* 2 double bedrooms Bathrooms:\*\* 2 full bathrooms Terrace:\*\* 47 meters on the ground floor Solarium:\*\* 100 meters \*\*Amenities:\*\* - Beautifully landscaped gardens - Swimming pool - Paddle tennis court - Children's playground \*\*Extras:\*\* - Garage space included - Storage room included This penthouse provides an unparalleled living experience with all rooms boasting stunning sea views. The extensive outdoor spaces, including the terrace and solarium, are perfect for relaxation and entertaining. The community amenities ensure a vibrant and active lifestyle for all residents.