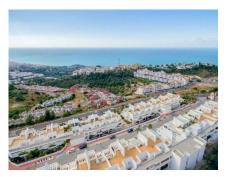

## PENTHOUSE 2 BEDROOMS 2 BATHROOMS IN BENALMADENA

Benalmadena

REF# R4766641 - 597.000€

| 2    | 2     | 236 m² | 147 m²  |
|------|-------|--------|---------|
| Beds | Baths | Built  | Terrace |

Front Sea View Penthouse Experience the ultimate in luxury living with this spacious and bright penthouse offering spectacular front sea views from every room. \*\*Features:\*\* Size:\*\* 236m² built Living Room:\*\* 30 meters, filled with natural light Kitchen:\*\* Large, with dining area Bedrooms:\*\* 2 double bedrooms Bathrooms:\*\* 2 full bathrooms Terrace:\*\* 47 meters on the ground floor Solarium:\*\* 100 meters \*\*Amenities:\*\* - Beautifully landscaped gardens - Swimming pool - Paddle tennis court - Children's playground \*\*Extras:\*\* - Garage space included - Storage room included This penthouse provides an unparalleled living experience with all rooms boasting stunning sea views. The extensive outdoor spaces, including the terrace and solarium, are perfect for relaxation and entertaining. The community amenities ensure a vibrant and active lifestyle for all residents.