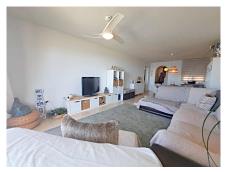

## PENTHOUSE 2 BEDROOMS 2 BATHROOMS IN BENALMADENA

Benalmadena

REF# R4766641 - 597.000€

| 2    | 2     | 236 m² | 147 m²  |
|------|-------|--------|---------|
| Beds | Baths | Built  | Terrace |

Front Sea View Penthouse Experience the ultimate in luxury living with this spacious and bright penthouse offering spectacular front sea views from every room. \*\*Features:\*\* Size:\*\* 236m² built Living Room:\*\* 30 meters, filled with natural light Kitchen:\*\* Large, with dining area Bedrooms:\*\* 2 double bedrooms Bathrooms:\*\* 2 full bathrooms Terrace:\*\* 47 meters on the ground floor Solarium:\*\* 100 meters \*\*Amenities:\*\* - Beautifully landscaped gardens - Swimming pool - Paddle tennis court - Children's playground \*\*Extras:\*\* - Garage space included - Storage room included This penthouse provides an unparalleled living experience with all rooms boasting stunning sea views. The extensive outdoor spaces, including the terrace and solarium, are perfect for relaxation and entertaining. The community amenities ensure a vibrant and active lifestyle for all residents.